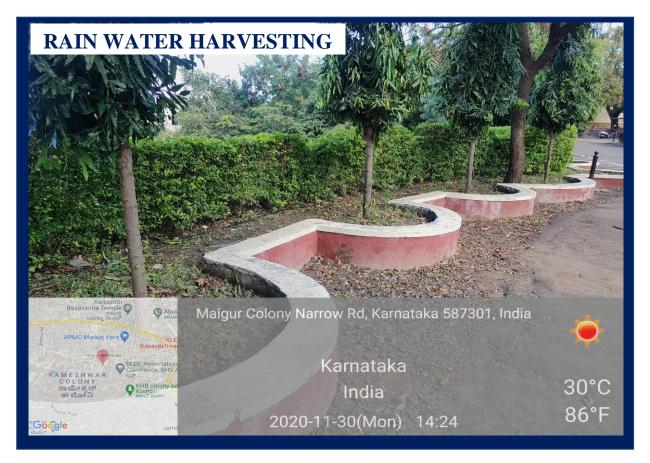

## 7.1.4 : WATER CONSERVATION FACILITIES AVAILABLE IN THE CAMPUS

# INDEX

| Sl. No | CONTEXTS                                                      | Page. No |
|--------|---------------------------------------------------------------|----------|
| 1      | Rain Water Harvesting                                         | 2        |
| 2      | Bore well/Open well Recharge                                  | 6        |
| 3      | Construction of Tanks and Bunds                               | 8        |
| 4      | Waste Water Recycling                                         | 12       |
| 5      | Maintenance of water bodies and distribution system in campus | 13       |

#### **RAIN WATER HARVESTING**









### **RAIN WATER HARVESTING**





#### **RAIN WATER HARVESTING**





#### **BOREWELL / OPEN WELL RECHARGE**









### **CONSTRUCTION OF TANKS AND BUNDS**

#### **BUNDS NEAR HOSTEL ROAD**

















#### WASTE WATER RECYCLING

#### **DIVERSION OF 'RO' PURIFIER WASTE WATER TO THE TANK**



#### STORAGE OF WASTE WATER COLLECTED FROM RO PURIFIER



### MAINTENANCE OF WATER BODIES AND DISTRIBUTION SYSTEM IN THE CAMPUS



#### DRIP IRRIGATION SYSTEM IN THE COLLEGE CAMPUS