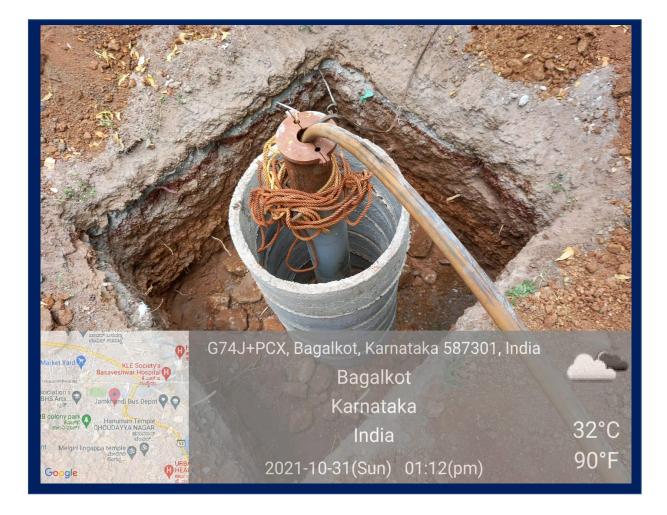

ITIES AVAILABLE IN THE CAMPUS

# INDEX

| Sl. No | CONTEXTS                                                      | Page. No |
|--------|---------------------------------------------------------------|----------|
| 1      | Rain Water Harvesting                                         | 2        |
| 2      | Bore well/Open well Recharge                                  | 6        |
| 3      | Construction of Tanks and Bunds                               | 8        |
| 4      | Waste Water Recycling                                         | 12       |
| 5      | Maintenance of water bodies and distribution system in campus | 13       |

#### **RAIN WATER HARVESTING**









### **RAIN WATER HARVESTING**





#### **RAIN WATER HARVESTING**





#### **BOREWELL / OPEN WELL RECHARGE**









### **CONSTRUCTION OF TANKS AND BUNDS**

#### **BUNDS NEAR HOSTEL ROAD**

















#### WASTE WATER RECYCLING

#### **DIVERSION OF 'RO' PURIFIER WASTE WATER TO THE TANK**



#### STORAGE OF WASTE WATER COLLECTED FROM RO PURIFIER



### MAINTENANCE OF WATER BODIES AND DISTRIBUTION SYSTEM IN THE CAMPUS



#### DRIP IRRIGATION SYSTEM IN THE COLLEGE CAMPUS