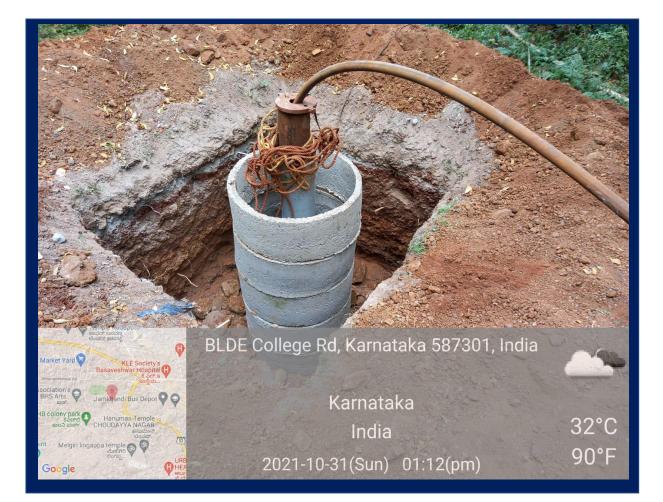

ACILITIES AVAILABLE IN THE CAMPUS

# INDEX

| Sl. No | CONTEXTS                                                      | Page. No |
|--------|---------------------------------------------------------------|----------|
| 1      | Rain Water Harvesting                                         | 2        |
| 2      | Bore well/Open well Recharge                                  | 6        |
| 3      | Construction of Tanks and Bunds                               | 8        |
| 4      | Waste Water Recycling                                         | 12       |
| 5      | Maintenance of water bodies and distribution system in campus | 13       |

#### **RAIN WATER HARVESTING**









### **RAIN WATER HARVESTING**





#### **RAIN WATER HARVESTING**





#### **BOREWELL / OPEN WELL RECHARGE**









### **CONSTRUCTION OF TANKS AND BUNDS**

#### **BUNDS NEAR HOSTEL ROAD**

















#### WASTE WATER RECYCLING

#### **DIVERSION OF 'RO' PURIFIER WASTE WATER TO THE TANK**



#### STORAGE OF WASTE WATER COLLECTED FROM RO PURIFIER



### MAINTENANCE OF WATER BODIES AND DISTRIBUTION SYSTEM IN THE CAMPUS



#### DRIP IRRIGATION SYSTEM IN THE COLLEGE CAMPUS