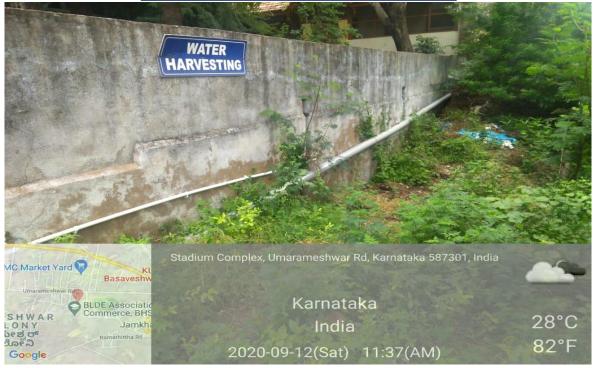

## 7.1.4 : WATER CONSERVATION FACILITIES AVAILABLE IN THE CAMPUS

# INDEX

| Sl. No | CONTEXTS                                                      | Page. No |
|--------|---------------------------------------------------------------|----------|
| 1      | Rain Water Harvesting                                         | 2        |
| 2      | Bore well/Open well Recharge                                  | 6        |
| 3      | Construction of Tanks and Bunds                               | 8        |
| 4      | Waste Water Recycling                                         | 12       |
| 5      | Maintenance of water bodies and distribution system in campus | 13       |

#### **RAIN WATER HARVESTING**









### **RAIN WATER HARVESTING**





#### **RAIN WATER HARVESTING**





#### **BOREWELL / OPEN WELL RECHARGE**









### **CONSTRUCTION OF TANKS AND BUNDS**

#### **BUNDS NEAR HOSTEL ROAD**

















#### WASTE WATER RECYCLING

#### **DIVERSION OF 'RO' PURIFIER WASTE WATER TO THE TANK**



#### STORAGE OF WASTE WATER COLLECTED FROM RO PURIFIER



### MAINTENANCE OF WATER BODIES AND DISTRIBUTION SYSTEM IN THE CAMPUS



#### DRIP IRRIGATION SYSTEM IN THE COLLEGE CAMPUS