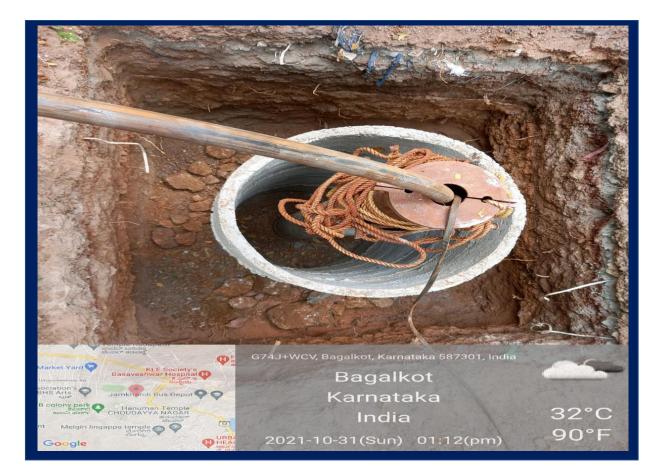

ILITIES AVAILABLE IN THE CAMPUS

# INDEX

| Sl. No | CONTEXTS                                                      | Page. No |
|--------|---------------------------------------------------------------|----------|
| 1      | Rain Water Harvesting                                         | 2        |
| 2      | Bore well/Open well Recharge                                  | 6        |
| 3      | Construction of Tanks and Bunds                               | 8        |
| 4      | Waste Water Recycling                                         | 12       |
| 5      | Maintenance of water bodies and distribution system in campus | 13       |

#### **RAIN WATER HARVESTING**









### **RAIN WATER HARVESTING**





#### **RAIN WATER HARVESTING**





#### **BOREWELL / OPEN WELL RECHARGE**









### **CONSTRUCTION OF TANKS AND BUNDS**

#### **BUNDS NEAR HOSTEL ROAD**

















#### WASTE WATER RECYCLING

#### **DIVERSION OF 'RO' PURIFIER WASTE WATER TO THE TANK**



#### STORAGE OF WASTE WATER COLLECTED FROM RO PURIFIER



### MAINTENANCE OF WATER BODIES AND DISTRIBUTION SYSTEM IN THE CAMPUS



#### DRIP IRRIGATION SYSTEM IN THE COLLEGE CAMPUS