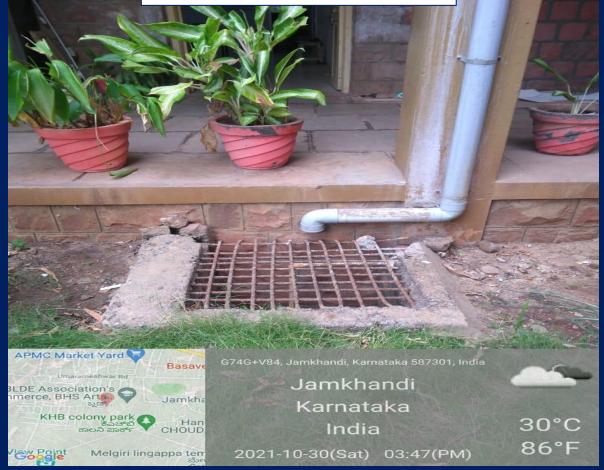

## 7.1.4 : WATER CONSERVATION FACILITIES AVAILABLE IN THE CAMPUS

# INDEX

| Sl. No | CONTEXTS                                                      | Page. No |
|--------|---------------------------------------------------------------|----------|
| 1      | Rain Water Harvesting                                         | 2        |
| 2      | Bore well/Open well Recharge                                  | 6        |
| 3      | Construction of Tanks and Bunds                               | 8        |
| 4      | Waste Water Recycling                                         | 12       |
| 5      | Maintenance of water bodies and distribution system in campus | 13       |

#### **RAIN WATER HARVESTING**









### **RAIN WATER HARVESTING**





#### **RAIN WATER HARVESTING**





#### **BOREWELL / OPEN WELL RECHARGE**









### **CONSTRUCTION OF TANKS AND BUNDS**

#### **BUNDS NEAR HOSTEL ROAD**

















#### WASTE WATER RECYCLING

#### **DIVERSION OF 'RO' PURIFIER WASTE WATER TO THE TANK**



#### STORAGE OF WASTE WATER COLLECTED FROM RO PURIFIER



### MAINTENANCE OF WATER BODIES AND DISTRIBUTION SYSTEM IN THE CAMPUS



#### DRIP IRRIGATION SYSTEM IN THE COLLEGE CAMPUS