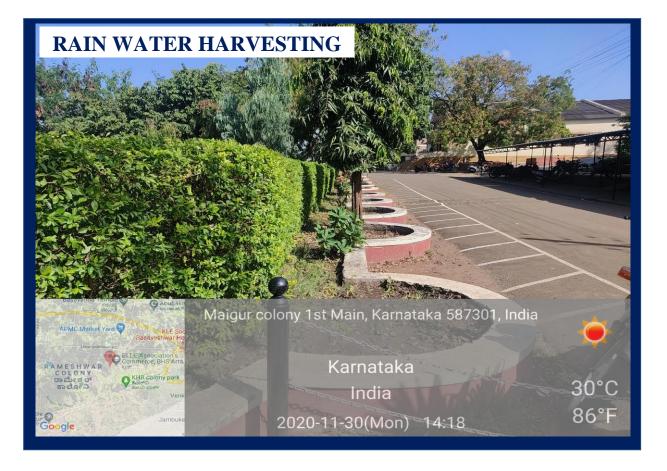

## 7.1.4 : WATER CONSERVATION FACILITIES AVAILABLE IN THE CAMPUS

# INDEX

| Sl. No | CONTEXTS                                                      | Page. No |
|--------|---------------------------------------------------------------|----------|
| 1      | Rain Water Harvesting                                         | 2        |
| 2      | Bore well/Open well Recharge                                  | 6        |
| 3      | Construction of Tanks and Bunds                               | 8        |
| 4      | Waste Water Recycling                                         | 12       |
| 5      | Maintenance of water bodies and distribution system in campus | 13       |

#### **RAIN WATER HARVESTING**









### **RAIN WATER HARVESTING**





#### **RAIN WATER HARVESTING**





#### **BOREWELL / OPEN WELL RECHARGE**









### **CONSTRUCTION OF TANKS AND BUNDS**

#### **BUNDS NEAR HOSTEL ROAD**

















#### WASTE WATER RECYCLING

#### **DIVERSION OF 'RO' PURIFIER WASTE WATER TO THE TANK**



#### STORAGE OF WASTE WATER COLLECTED FROM RO PURIFIER



### MAINTENANCE OF WATER BODIES AND DISTRIBUTION SYSTEM IN THE CAMPUS



#### DRIP IRRIGATION SYSTEM IN THE COLLEGE CAMPUS