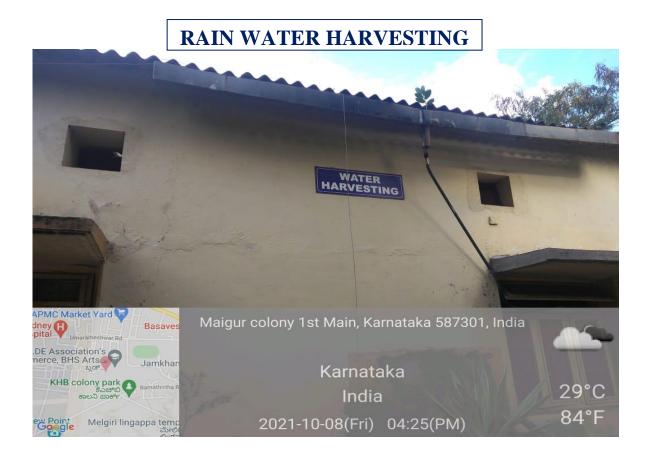

## 7.1.4 : WATER CONSERVATION FACILITIES AVAILABLE IN THE CAMPUS

# INDEX

| Sl. No | CONTEXTS                                                      | Page. No |
|--------|---------------------------------------------------------------|----------|
| 1      | Rain Water Harvesting                                         | 2        |
| 2      | Bore well/Open well Recharge                                  | 6        |
| 3      | Construction of Tanks and Bunds                               | 8        |
| 4      | Waste Water Recycling                                         | 12       |
| 5      | Maintenance of water bodies and distribution system in campus | 13       |

#### **RAIN WATER HARVESTING**









### **RAIN WATER HARVESTING**





#### **RAIN WATER HARVESTING**





#### **BOREWELL / OPEN WELL RECHARGE**









### **CONSTRUCTION OF TANKS AND BUNDS**

#### **BUNDS NEAR HOSTEL ROAD**

















#### WASTE WATER RECYCLING

#### **DIVERSION OF 'RO' PURIFIER WASTE WATER TO THE TANK**



#### STORAGE OF WASTE WATER COLLECTED FROM RO PURIFIER



### MAINTENANCE OF WATER BODIES AND DISTRIBUTION SYSTEM IN THE CAMPUS



#### DRIP IRRIGATION SYSTEM IN THE COLLEGE CAMPUS