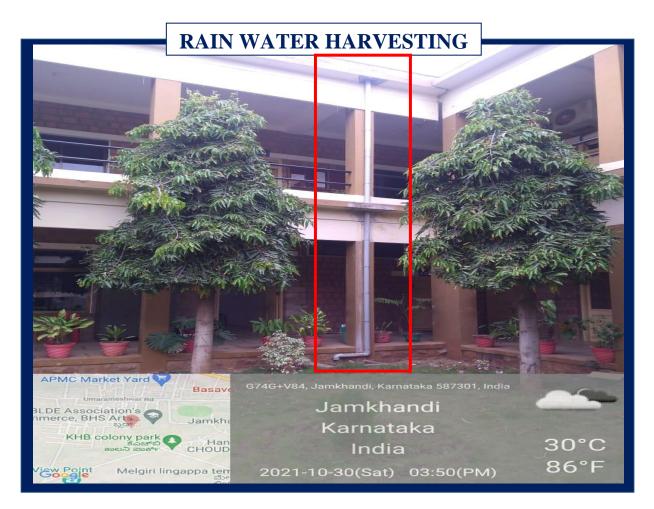

## 7.1.4 : WATER CONSERVATION FACILITIES AVAILABLE IN THE CAMPUS

# INDEX

| Sl. No | CONTEXTS                                                      | Page. No |
|--------|---------------------------------------------------------------|----------|
| 1      | Rain Water Harvesting                                         | 2        |
| 2      | Bore well/Open well Recharge                                  | 6        |
| 3      | Construction of Tanks and Bunds                               | 8        |
| 4      | Waste Water Recycling                                         | 12       |
| 5      | Maintenance of water bodies and distribution system in campus | 13       |

#### **RAIN WATER HARVESTING**









### **RAIN WATER HARVESTING**





#### **RAIN WATER HARVESTING**





#### **BOREWELL / OPEN WELL RECHARGE**









### **CONSTRUCTION OF TANKS AND BUNDS**

#### **BUNDS NEAR HOSTEL ROAD**

















#### WASTE WATER RECYCLING

#### **DIVERSION OF 'RO' PURIFIER WASTE WATER TO THE TANK**



#### STORAGE OF WASTE WATER COLLECTED FROM RO PURIFIER



### MAINTENANCE OF WATER BODIES AND DISTRIBUTION SYSTEM IN THE CAMPUS



#### DRIP IRRIGATION SYSTEM IN THE COLLEGE CAMPUS