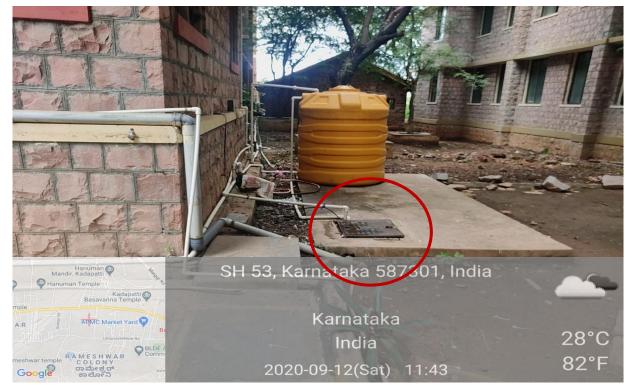

#### **DIVERSION OF 'RO' PURIFIER WASTE WATER TO THE TANK**

#### STORAGE OF WASTE WATER COLLECTED FROM RO PURIFIER