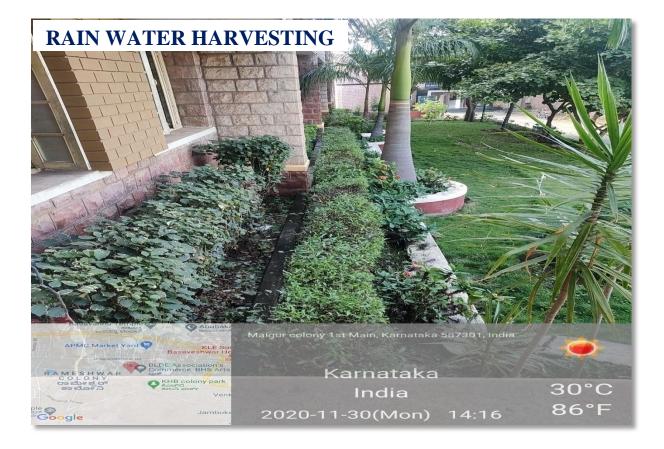

## 7.1.4 : WATER CONSERVATION FACILITIES AVAILABLE IN THE CAMPUS

# INDEX

| Sl. No | CONTEXTS                                                      | Page. No |
|--------|---------------------------------------------------------------|----------|
| 1      | Rain Water Harvesting                                         | 2        |
| 2      | Bore well/Open well Recharge                                  | 6        |
| 3      | Construction of Tanks and Bunds                               | 8        |
| 4      | Waste Water Recycling                                         | 12       |
| 5      | Maintenance of water bodies and distribution system in campus | 13       |

#### **RAIN WATER HARVESTING**









### **RAIN WATER HARVESTING**





#### **RAIN WATER HARVESTING**





#### **BOREWELL / OPEN WELL RECHARGE**









### **CONSTRUCTION OF TANKS AND BUNDS**

#### **BUNDS NEAR HOSTEL ROAD**

















#### WASTE WATER RECYCLING

#### **DIVERSION OF 'RO' PURIFIER WASTE WATER TO THE TANK**



#### STORAGE OF WASTE WATER COLLECTED FROM RO PURIFIER



### MAINTENANCE OF WATER BODIES AND DISTRIBUTION SYSTEM IN THE CAMPUS



#### DRIP IRRIGATION SYSTEM IN THE COLLEGE CAMPUS