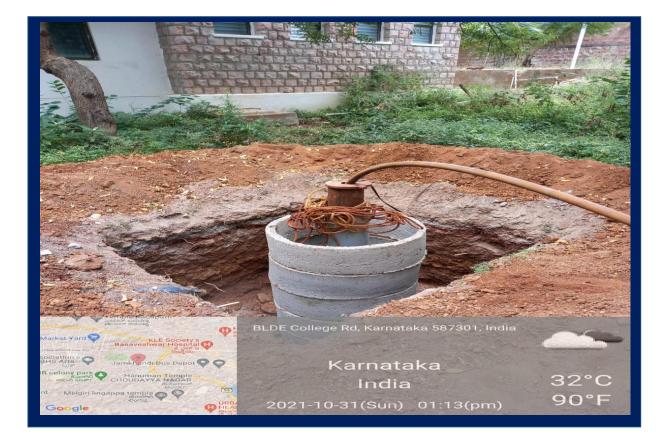

FACILITIES AVAILABLE IN THE CAMPUS

# INDEX

| Sl. No | CONTEXTS                                                      | Page. No |
|--------|---------------------------------------------------------------|----------|
| 1      | Rain Water Harvesting                                         | 2        |
| 2      | Bore well/Open well Recharge                                  | 6        |
| 3      | Construction of Tanks and Bunds                               | 8        |
| 4      | Waste Water Recycling                                         | 12       |
| 5      | Maintenance of water bodies and distribution system in campus | 13       |

#### **RAIN WATER HARVESTING**









### **RAIN WATER HARVESTING**





#### **RAIN WATER HARVESTING**





#### **BOREWELL / OPEN WELL RECHARGE**









### **CONSTRUCTION OF TANKS AND BUNDS**

#### **BUNDS NEAR HOSTEL ROAD**

















#### WASTE WATER RECYCLING

#### **DIVERSION OF 'RO' PURIFIER WASTE WATER TO THE TANK**



#### STORAGE OF WASTE WATER COLLECTED FROM RO PURIFIER



### MAINTENANCE OF WATER BODIES AND DISTRIBUTION SYSTEM IN THE CAMPUS



#### DRIP IRRIGATION SYSTEM IN THE COLLEGE CAMPUS