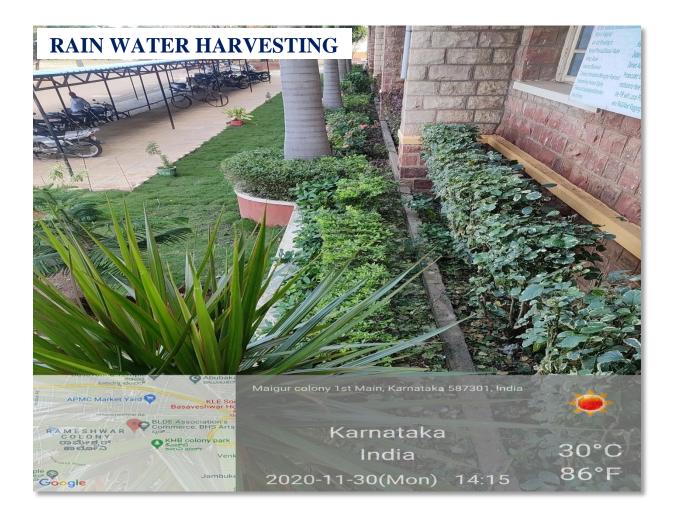

## 7.1.4 : WATER CONSERVATION FACILITIES AVAILABLE IN THE CAMPUS

# INDEX

| Sl. No | CONTEXTS                                                      | Page. No |
|--------|---------------------------------------------------------------|----------|
| 1      | Rain Water Harvesting                                         | 2        |
| 2      | Bore well/Open well Recharge                                  | 6        |
| 3      | Construction of Tanks and Bunds                               | 8        |
| 4      | Waste Water Recycling                                         | 12       |
| 5      | Maintenance of water bodies and distribution system in campus | 13       |

#### **RAIN WATER HARVESTING**









### **RAIN WATER HARVESTING**





#### **RAIN WATER HARVESTING**





#### **BOREWELL / OPEN WELL RECHARGE**









### **CONSTRUCTION OF TANKS AND BUNDS**

#### **BUNDS NEAR HOSTEL ROAD**

















#### WASTE WATER RECYCLING

#### **DIVERSION OF 'RO' PURIFIER WASTE WATER TO THE TANK**



#### STORAGE OF WASTE WATER COLLECTED FROM RO PURIFIER



### MAINTENANCE OF WATER BODIES AND DISTRIBUTION SYSTEM IN THE CAMPUS



#### DRIP IRRIGATION SYSTEM IN THE COLLEGE CAMPUS