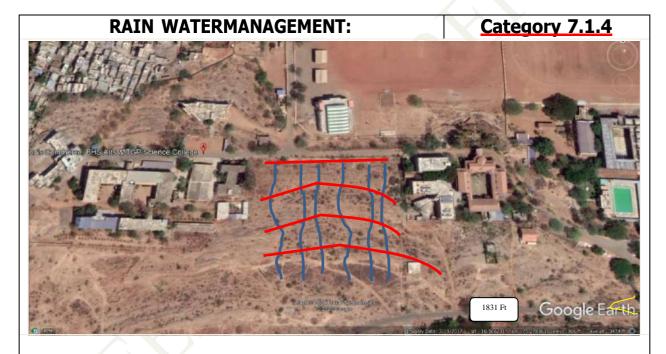

Aerial View of the College Campus.



The campus is spread over scenic, elevated terrain. The Rocky structure makes things great for beatification with local flora and fauna. The campus has good opportunity to nurture the knowledge among the students from Biology, Physics and Geology.

We have discussed one such opportunity for the students and team of faculty from Physics department.

**<u>Primary Considerations:</u>** Conservation practices that can be brought about in the campus contributing to use of natural resources.

Water is the primary source of energy and motivation factor for all good things that can happen in the world.

The gradient indicates that the complete campus rainwater can be pooled at a Point near the gotanical gargen and the same can be put to use at a later days.



These (blue) lines indicate gradient and the red lines illustrate the contour lines. The points on iso-contour lines may be linked and the trenches made.

This provides sufficient room and time for water percolation. Precaution: The terrain is rocky. It is important that the width of atleast 1000mm and depth of around 1500mm be provided.

# Category 7.1.4 **SURFACE WATER** The college has a creatively used the center space for the amphitheatre. However, the rainwater if used to recharge the subsoil, the perennial plants down the slope would thrive with green cover during summer days when watering is through pumping system. The terrace water in the campus, flows along at random, there is a need for planed exit points & channelized to manageable area to avoid flooding at the low-lying area