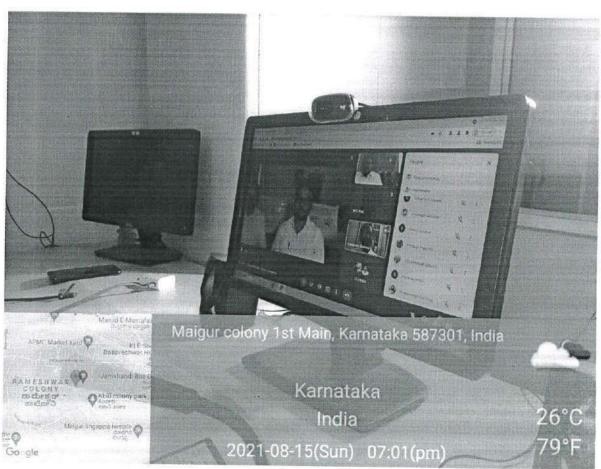

| 37 days State Level webinar on "Karnataka District Wise Freedom Fighters and ITS Contemporary Developments" held from 15 August 2021 to 21 September 2021, Organized by the The Karnataka History Congress, Bangalore and Kittur Rani Chanamma Research Center, Kittur in Collaboration with the BLDEA'S Commerce, BHS Arts and TGP Science College, Jamkhandi. IQAC and PG Department of History and Archaeology.                                                                                                                                                                                                         |  |

IQAC BLDE Association's

Commerce, BHS Arts & TGP Science College, Jamkhandi.

Ph: 08353 - 223344

PRINCIPAL
Com. B.H.S. Arts & T.G.P. Sci. College
JAMKHANDI. Dist. Bagalkot.





JAMKHANDI 587301

Coordinator IQAC B.L.D.E.Association's

B.L. D.E. Association's
Commerce, BHS Arts & TCP Science College, Jamkhandi.
Ph.: 08353 - 223344

Daulett,

PRINCIPAL
Com. B.H.S. Arts & T.G.P. Sci. College
JAMKHANDI. Dist. Bagalkot 27



On The Occasion of 75" Independence Day

THE KARNATAKA HISTORY CONGRESS, BANGALORE

KITTUR RANI CHANAMMA RESEARCH CENTER, KITTUR IN COLLABORATION WITH B.L.D.E.A's

Commerce, BHS Arts & TGP Science College, Jamkhand NAAC III Cycle Accreditation 'A' Grade CGPA 3.32 /UGC Paramarsh Mentor College

IQAC AND PG DEPARTMENT OF HISTORY AND ARCHAEOLOGY Jointly Organize

STATE LEVEL WEBINAR KA DISTRICT WISE FREEDOM FIGHTERS AND

( From Date 15-08-2021 to 21-09-2021 Every day 06.00 pm to 07.00pm)

Link:-https://meet.google.com/dhq-fhbw-ivf Online platform: