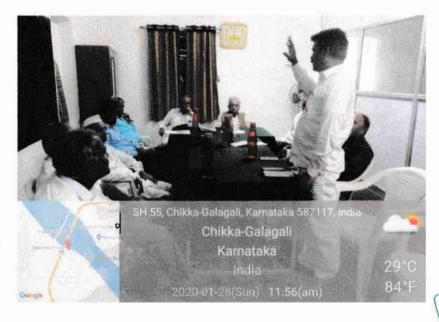

The meeting of the AAA was held on 13-15 May, 2018. On the 15<sup>th</sup> May 2018 the report was finalized and submitted to the Principal of the college after briefly addressing the faculty members.

The Principal Dr. S. C. Hiremath and heads/faculty members of various departments of the college made power point presentations before the committee on the 13<sup>th</sup> and 14<sup>th</sup> May 2018 (see Appendix 1 for details). Based on the interactions with faculty members, Office, staff, Library and a few other facilities, the following observations and recommendations are made. The focus of committee was on the achievements of the college/departments with particular reference to last two years, and future projections.