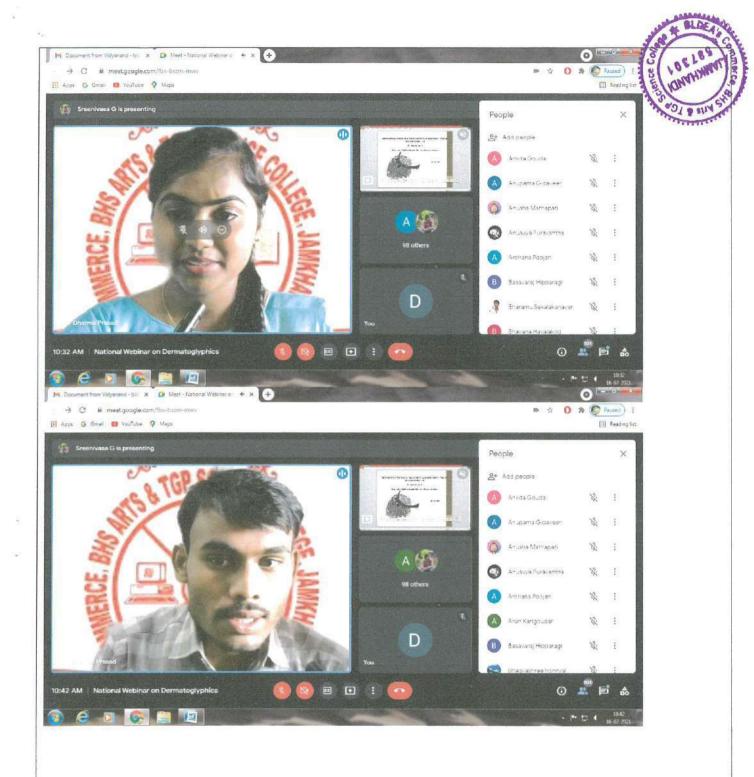

|
|                                      | Anchoring: Miss.Jayeedabi Kh<br>Zoology.                                                                                                                                                                                                                                                                                                                                                                                                                                                                                                                                                                                                                                                | anbhogi Lecturer Department of                                        |



😨 e 🛛 💽 🖺 🕮







Head or the Zoology Department

Coordinator
IQAC
B.L.D.E.Association's
Commerce, BHS Arts & TGP Science College, Jamkhandi. Ph: 08353 - 223344

PRINCIPAL

ammerce, BHS Arts & TGP Science College, JAMKHANDI-587301.



#### COMMERCE, BHS ARTS & TGP SCIENCE COLLEGE, JAMKHANDI

#### **Internal Quality Assurance Cell**

Webinar Report

| Date of the<br>Programme                | July 19th 2021 Time: 11.30.am                                                                                                                                                                                                              |  |  |
|-----------------------------------------|-----------------------------------------------------------------------------------------------------------------------------------