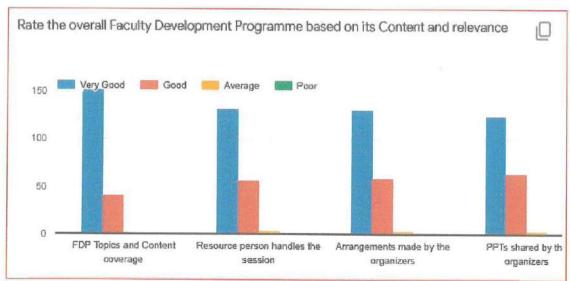

The Principal Dr. S. C. Hiremath and heads/faculty members of various departments of the college made power point presentations before the committee on the 13<sup>th</sup> and 14<sup>th</sup> May 2018 (see Appendix 1 for details). Based on the interactions with faculty members, Office, staff, Library and a few other facilities, the following observations and recommendations are made. The focus of committee was on the achievements of the college/departments with particular reference to last two years, and future projections.