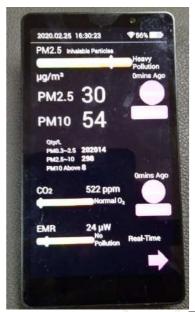

ion. He is currently employed at SASTRA Deemed University. He is passionate about the studies on optimization techniques, machine design, renewable energy sources and higher education systems.

Retrieval Number D6268048419/19CBEIESP

Published By: Blue Eyes Intelligence Engineering & Sciences Publication



764

## INDOOR AIR QUALITY IMPORTANCE AND PURIFICATION AWARENESS::

In present day situations, The dust particulate count is nearing danger level. The critical PM2.5 is measured at the border level. In medical college, the Laboratory test conditions may have to be reviewed for effective study.

If the windows are closed to prevent the Dust PPM level, the Concentration of CO2 shoots. For fully focussed and relaxed learning, it is important to maintain CO2 level between 400 and 600 PPM.





**Indoor air quality** (**IAQ**) is the air quality within and around buildings and structures. IAQ is known to affect the health, comfort and wellbeing of building occupants. Poor indoor air quality has been linked to sick building syndrome, reduced productivity and impaired learning in schools. More details on IAQ can be explored and evaluated from health point.

This is normally discussed under the Sick Building Syndrome. The table below summarises in brief.

|  |                   | SUNSHUBH RENEWABLES & RESEARCH CENTRE |
|--|-------------------|---------------------------------------|
|  | P                 | ES & RESEAR                           |
|  | Page No. 61 of 69 | CH CENTRE                             |

RISK FACTORS OF SBS i.e. the SICK BUILDING SYNDROME

| Environmental