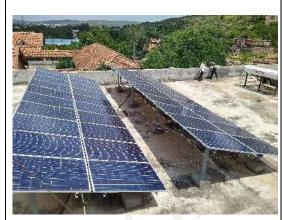

ted. Cumbersome water pipe lines can be avoided.
- The hydel power plant gives on field knowledge sharing venture.
- The students can perform the required experiments and also kindly the creativity among the children.
- MOST IMPORTANT, THE COLLEGE CAN CONSIDER TO BOOST GOING GREEN AND PROJECT REDUCED CARBON FOOTPRINT.

#### **Green Power**

The Institute has Installed 10Kwp Solar Power working online. The billing is seen to be on Net metering.

As per the bills made available, We find that the energy generation is varying between 0 KWh to 580 KWh.

For 10 Kwp, under normal conditions, it is expected to generate minimum 4KWh per KWp installed. So per day energy generation should be around 40 Units. Ie over 30 Days, the energy generation should be around 1200KWh (units).

## Category 7.1.2



#### Analysis statement:

| Billing<br>period | Energy<br>Import | Energy<br>Export | Energy Billed + is receivable - Is payable |  |
|-------------------|------------------|------------------|--------------------------------------------|--|
| July<br>2020      | 58               | 0                | - 522                                      |  |
| Dec<br>2019       | 2229             | 515              | - 1714                                     |  |
| Feb<br>2020       | 2015             | 581              | - 1434                                     |  |

In the present conditions and energy bills, analysis indicates variation between 0 to 580 Units (KWh) which is much less than 1200 Units for each billing cycle of the rated capacity. Ie., bellow 50%. At times it is 0% as indicated