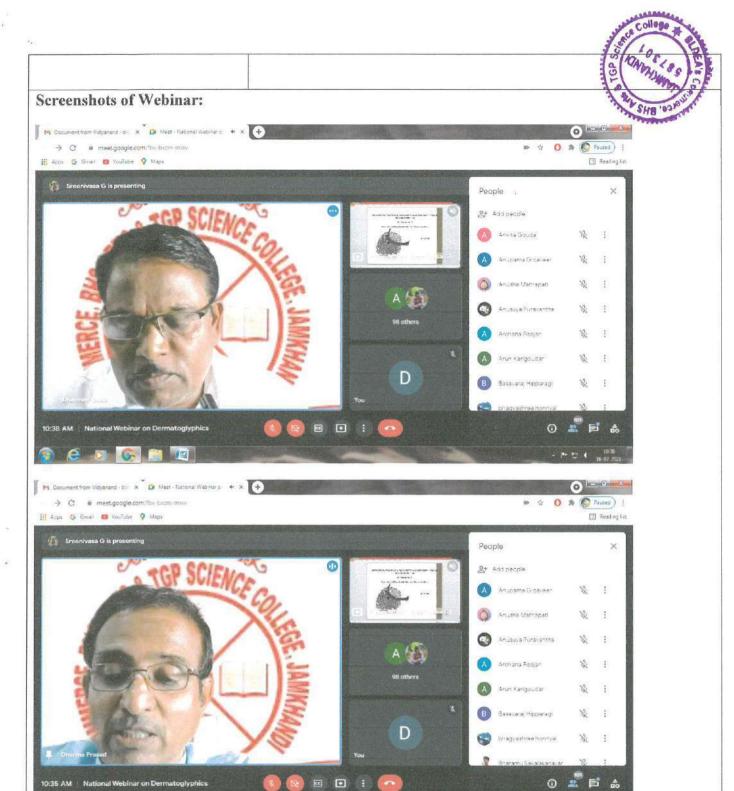

|
|                                      | Anchoring: Miss.Jayeedabi Kh<br>Zoology.                                                                                                                                                                                                                                                                                                                                                                                                                                                                                                                                                                                                                                                | anbhogi Lecturer Department of                                        |



😨 e 🛛 💽 🖺 🕮







Head or the Zoology Department

Coordinator
IQAC
B.L.D.E.Association's
Commerce, BHS Arts & TGP Science College, Jamkhandi. Ph: 08353 - 223344

PRINCIPAL

ammerce, BHS Arts & TGP Science College, JAMKHANDI-587301.



#### COMMERCE, BHS ARTS & TGP SCIENCE COLLEGE, JAMKHANDI

#### **Internal Quality Assurance Cell**

Webinar Report

| Date of the<br>Programme                | July 19th 2021 Time: 11.30.am                                                                                                                                                                                                              |  |  |
|-----------------------------------------|--------------------------------------------------------------------------------------------------------------------