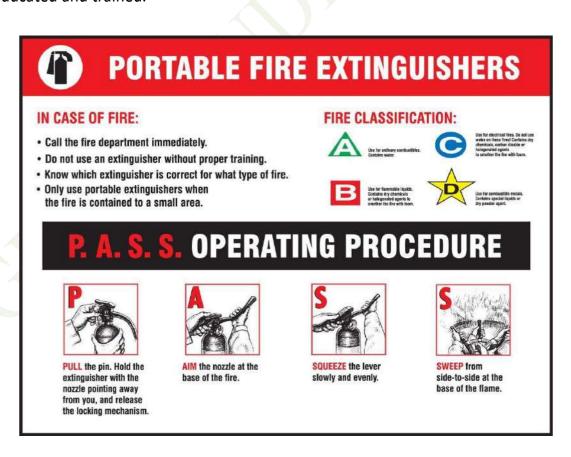

vision                                                                           | Psychosocial |
| Gender<br>Individual characteristics,<br>Health status                                                                                                                           | Personal     |
| Location, Geopatogenic zones building characteristics Building characteristics Ownership Presence of insects, rodents, use of disinfection, deratization, disinfection products. | Others       |

#### FIRE PREVENTION & SAFETY:





The fire extinguishers should be placed at the entrance of the room housing dangerous devices. So that, they are handy when need to be used.

The detailed information chart on fire extinguishers is to be prominently displayed and all staff should be educated and trained.



It is also important that the handling instructions are Predominantly displayed. The sample poster is reproduced for replication.

|              | CLASS A                                            | CLASS B                                          | CLASS C                                            | CLASS D                                              | Electrical                                                  | CLASS F                             |                                              |
|--------------|----------------------------------------------------|--------------------------------------------------|----------------------------------------------------|------------------------------------------------------|-------------------------------------------------------------|-