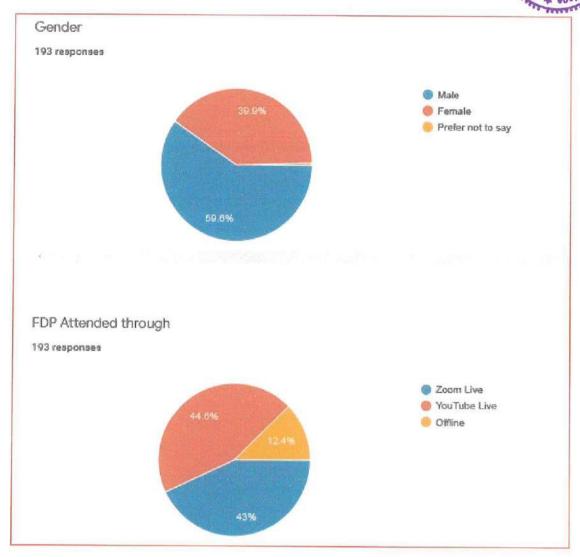

ke blessing in disguise because if the same workshop was conducted before it would be chargeable to few thousands but covid made it for free without any restriction and also not restricted to four walls and many learnt from their desk. It was useful for the attendees across the Nation. I am very happy I learnt lot of things during a weeklong FDP.

Manjunatha K S
Assistant Librarian
Acharya Institute of Management and
Sciences, Banglore

#### Feedback from offline participants

The programme was very well organized with lot of information and Hands on Sessions. As a participant we got to learn the technologies that are used in libraries. Looking forward for such programmes in future.

Raju N Malapur Librarian Tungal School of Basic and Applied Sciences, Jamakhandi.



## Feedback Analysis







#### B.L.D.E.A's

# Commerce, BHS Arts & TGP Science College, Jamkhandi.



NAAC III Cycle Accreditation 'A' Grade CGPA 3.32
UGC Paramarsh Scheme Initiative

# **IQAC & CENTRAL LIBRARY**

In association with

CENTRAL LIBRARY COMMITTEE, VIJAYAPUR

Organise

One Week Faculty Development Programme

On



# "Skills for Transforming Libraries for Providing Research Support Services"

Date: 07th August, 2021

Time: 01-30 pm

Venue: P G Building Seminar Hall

# **VALEDICTORY FUNCTION**



Syndicate Mamber, Rani Channamma University, Belagavi. Principal, BLDEA's College of Education, (B.Ed) Jamkhandi

Prof. B. I. Karalatti

Principal, BLDEA's Commerce BHS Arts & TGP Science College, Jamkhandi

Miss. M. R. Nyamagoudar
Organising Secretary

rioi.

Prof. S. B. Kamati

I.Q.A.C. Co-ordinator

BLD