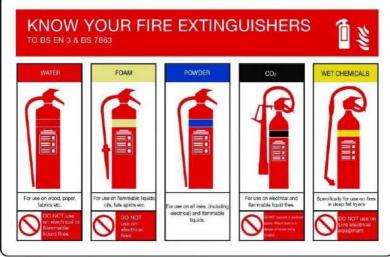

Can be used safely up to 1000 volts          |
| CO2          | ×                                                  | ~                                                | ×                                                  | ×                                                    | ~                                                           | ×                                   | Safe on both hig<br>and low voltage          |
| Wet Chemical | >                                                  | ×                                                | ×                                                  | ×                                                    | ×                                                           | <b>✓</b>                            | Use on extremely high temperatures           |



In case of fire, the appropriate Fire extinguishers should be placed at the entrance but outside the room. The details of such classified Extinguishers are indicated for reference.

#### **Culture**

It is important to consider the factors that can disturb others behaviour.

Few factors the college can consider to bring in change in are

PARKING:

Random parking, be it twowheeler or the four/six wheelers. We often see randomly parked. It is important that all the vehicles are parked in specified areas in such a way that one need not struggle to move out of the place.

Educational institutes should inculcate these basic best practices so that the three to five years of their college days, the student learn the sense of social responsibility. There behavioural culture makes a positive chan