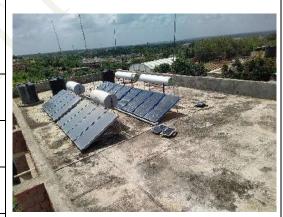

July<br>2020      | 58               | 0                | - 522                                      |  |
| Dec<br>2019       | 2229             | 515              | - 1714                                     |  |
| Feb<br>2020       | 2015             | 581              | - 1434                                     |  |

In the present conditions and energy bills, analysis indicates variation between 0 to 580 Units (KWh) which is much less than 1200 Units for each billing cycle of the rated capacity. Ie., bellow 50%. At times it is 0% as indicated in the July 2020 energy bill made available

(Billing period is not properly recorded as the same are believed to be not received.)

It is advised to seek expert help to reconfigure the installation and gain more control over energy generation.



This will help the organization meet all the energy needs and can export the excess. More importantly, the college can happily and prodly declare that the college is on net zero energy use Institute. It is advised to seek expert help to reconfigure the installation and gain more control over energy generation.

While we suggest centralized solar power generation, we suggest the college meet all the energy needs during the working needs. On holidays, the energy can be exported, more importantly, the college can happily and proudly declare that the college is an net zero energy use Institute.



|                                                          |