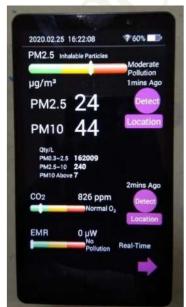

n. He is currently employed at SASTRA Deemed University. He is passionate about the studies on optimization techniques, machine design, renewable energy sources and higher education systems.

Retrieval Number D6268048419/19CBEIESP

Published By: Blue Eyes Intelligence Engineering & Sciences Publication



764

## INDOOR AIR QUALITY IMPORTANCE AND PURIFICATION AWARENESS::

In present day situations, The dust particulate count is nearing danger level. The critical PM2.5 is measured at the border level. In medical college, the Laboratory test conditions may have to be reviewed for effective study.

If the windows are closed to prevent the Dust PPM level, the Concentration of CO2 shoots. For fully focussed and relaxed learning, it is important to maintain CO2 level between 400 and 600 PPM.





**Indoor air quality** (**IAQ**) is the air quality within and around buildings and structures. IAQ is known to affect the health, comfort and wellbeing of building occupants. Poor indoor air quality has been linked to sick building syndrome, reduced productivity and impaired learning in schools. More details on IAQ can be explored and evaluated from health point.

This is normally discussed under the Sick Building Syndrome. The table below summarises in brief.

|  |                   | SUNSHUBH RENEWABLES & RESEARCH CENTRE |
|--|-------------------|---------------------------------------|
|  | P                 | ES & RESEAR                           |
|  | Page No. 61 of 69 | CH CENTRE                             |

RISK FACTORS OF SBS i.e. the SICK BUILDING SYNDROME

| Environmental p