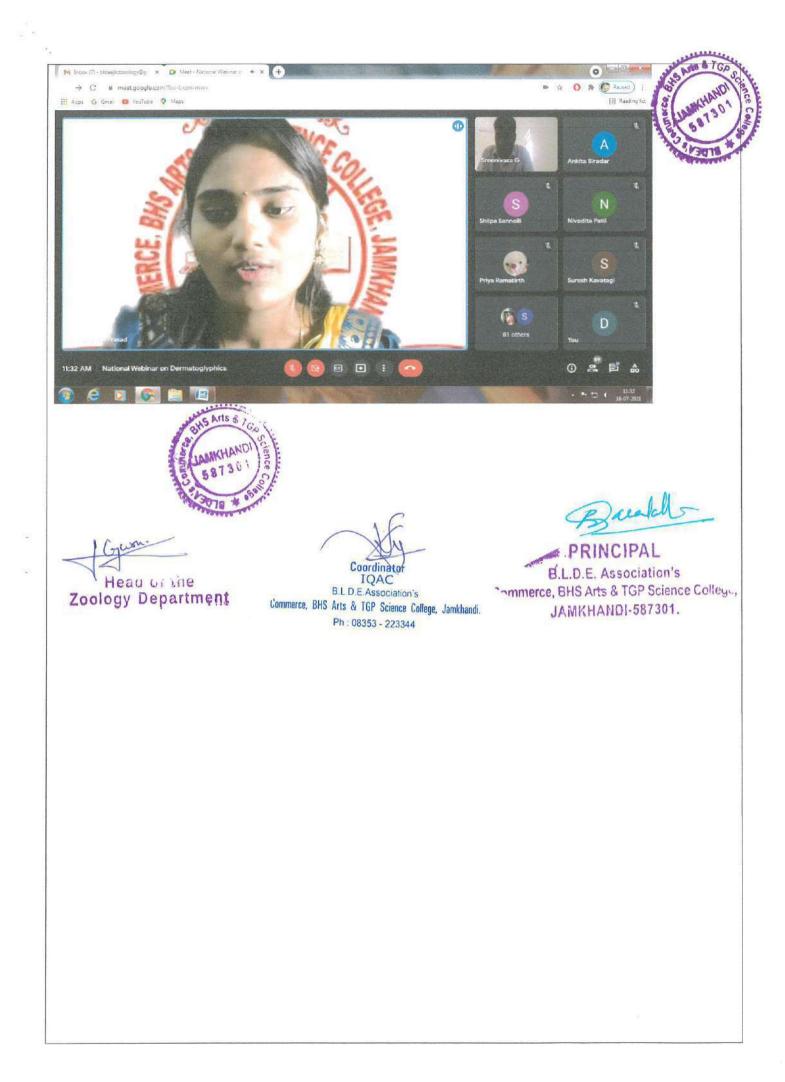

### Webinar Report

| Date of the Programme                   | July 16 <sup>th</sup> 2021                                                                                                                                                                                                                                                                                                                                          | Time: 10.30.am                                                                                                                                                                                                 |
|-----------------------------------------|---------------------------------------------------------------------------------------------------------------------------------------------------------------------------------------------------------------------------------------------------------------------------------------------------------------------------------------------------------------------|----------------------------------------------------------------------------------------------------------------------------------------------------------------------------------------------------------------|
| Title of the Programme                  |                                                                                                                                                                                                                                                                                                                                                                     | on " DERMATOGLYPHICS AS A<br>EARCH TOOL IN HUMAN                                                                                                                                                               |
| <b>Resource Person Details</b>          | <b>Dr.Sreenivasa. G.</b><br>Assistant Professor, Departr<br>University, Janagangotri Ca                                                                                                                                                                                                                                                                             | nent of Studies in Zoology, Davangere<br>mpus, Chitradurga.                                                                                                                                                    |
| Programme Coordinator                   | Zoology, Botany & Biotech                                                                                                                                                                                                                                                                                                                                           | eme, IQAC initiative, Department of<br>nology of Commerce, BHS Arts and TGP<br>i in Collabration with Jagadamba Arts and<br>Hittinahalli.                                                                      |
|                                         | Secretary & HOD of Zoolog                                                                                                                                                                                                                                                                                                                                           | <b>M P</b> Assistant Professor, Organizing<br>gy.<br>ofessor, Co-Organizing Secretary, HOD of                                                                                                                  |
| Number of students<br>attended/involved | 245                                                                                                                                                                                                                                                                                                                                                                 |                                                                                                                                                                                                                |
| Programme Details                       | <ul> <li>10.30 am Display of College</li> <li>10.35am Welcome speech bof Botany &amp; Biotechnology.</li> <li>10.40 am Inaugural Speech BLDEA's Commerce, BHS</li> <li>10.45 am Introductory Speece</li> <li>Kattimani Lecturer Department</li> <li>Resource Person Dr. Srudermatoglyphics as a Diagned Genetics.</li> <li>11.20 am Interaction with the</li> </ul> | by <b>Prof. B I Karlatti,</b> Principal,<br>Arts and TGP Science College Jamkhandi.<br>ch of Resource Person <b>Mr. Vidyanand</b><br>nent of Zoology.<br><b>eenivasa.G</b><br>ostic and Research Tool in Human |
|                                         |                                                                                                                                                                                                                                                                                                                                                                     | oi Khanbhogi Lecturer Department of                                                                                                                                                                            |