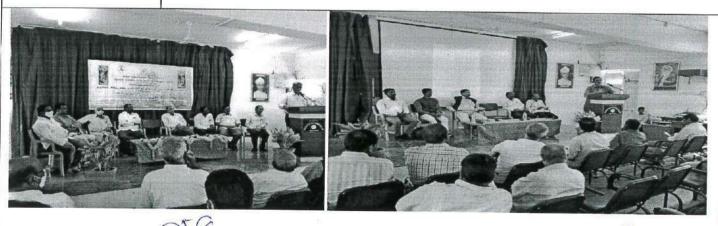

## "Recent Trends in Nano Materials"

Dr M. B. Patil President BLDE Association,Vijayapura

### **Resource** Person

Dr. S. R. Matteppanavar Assistant Professor KLE's B. K. College, Chikkodi

29-01-2021

#### **BLDEA's**

COMMERCE, B.H.S. ARTS & T.G.P. SCIENCE COLLEGE, JAMKHANDI

Internal Quality Assurance Cell

| Date of the Program                | 29 <sup>th</sup> January 2021, at 10:00 am                                                                                                                                                                                                                                                                                                                                                                                                                                                                                    |
|------------------------------------|-------------------------------------------------------------------------------------------------------------------------------------------------------------------------------------------------------------------------------------------------------------------------------------------------------------------------------------------------------------------------------------------------------------------------------------------------------------------------------------------------------------------------------|
| Title of the Program               | "Recent Trends in Nano Materials"                                                                                                                                                                                                                                                                                                                                                                                                                                                                                             |
| Resource Person                    | Dr. S. R. Matteappanavar,<br>Asst. Professor<br>KLE's B. K. college Chikkodi                                                                                                                                                                                                                                                                                                                                                                                                                                                  |
| Program coordinator                | BLDEA's Commerce, BHS Arts and TGP Science College, Jamkhandi.<br>UGC Paramarsh Mentor college, IQAC Initiative organized by<br>Department of Physics and Electronics.                                                                                                                                                                                                                                                                                                                                                        |
| Number of<br>participants involved | 300                                                                                                                                                                                                                                                                                                                                                                                                                                                                                                                           |
| Program Details                    | <ul> <li>Program Schedule (29<sup>th</sup> January 2021, Time: 11:00 am)</li> <li>11:00 am Display of College video</li> <li>11:00 am Welcome speech by Shri. S. B. Kamati, Coordinator of IQAC, BLDEA's Commerce, B.H.S. Arts and T.G.P. Science College Jamkhandi.</li> <li>11:15 am Inaugural speech by Prof.Y.B.Hotti Head, Dept of Physics &amp; Electronics</li> <li>11:20 am Introductory speech by Dr. R. T. Pattar, Associate Professor Dept of Physics &amp; Electronics</li> <li>11:30 am Session Starts</li></ul> |
|                                    | 12:40 pm Vote of thanks by Mr. B. M. Rangannavar, Asst. Professor                                                                                                                                                                                                                                                                                                                                                                                                                                                             |