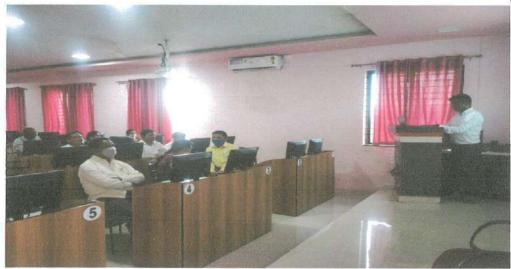

## "Recent Trends in Nano Materials"

Dr M. B. Patil President BLDE Association,Vijayapura

### **Resource** Person

Dr. S. R. Matteppanavar Assistant Professor KLE's B. K. College, Chikkodi

29-01-2021

#### **BLDEA's**

COMMERCE, B.H.S. ARTS & T.G.P. SCIENCE COLLEGE, JAMKHANDI

Internal Quality Assurance Cell

| Date of the Program                | 29 <sup>th</sup> January 2021, at 10:00 am                                                                                                                                                                                                                                                                                                                                                                                                                                                                                    |
|------------------------------------|-------------------------------------------------------------------------------------------------------------------------------------------------------------------------------------------------------------------------------------------------------------------------------------------------------------------------------------------------------------------------------------------------------------------------------------------------------------------------------------------------------------------------------|
| Title of the Program               | "Recent Trends in Nano Materials"                                                                                                                                                                                                                                                                                                                                                                                                                                                                                             |
| Resource Person                    | Dr. S. R. Matteappanavar,<br>Asst. Professor<br>KLE's B. K. college Chikkodi                                                                                                                                                                                                                                                                                                                                                                                                                                                  |
| Program coordinator                | BLDEA's Commerce, BHS Arts and TGP Science College, Jamkhandi.<br>UGC Paramarsh Mentor college, IQAC Initiative organized by<br>Department of Physics and Electronics.                                                                                                                                                                                                                                                                                                                                                        |
| Number of<br>participants involved | 300                                                                                                                                                                                                                                                                                                                                                                                                                                                                                                                           |
| Program Details                    | <ul> <li>Program Schedule (29<sup>th</sup> January 2021, Time: 11:00 am)</li> <li>11:00 am Display of College video</li> <li>11:00 am Welcome speech by Shri. S. B. Kamati, Coordinator of IQAC, BLDEA's Commerce, B.H.S. Arts and T.G.P. Science College Jamkhandi.</li> <li>11:15 am Inaugural speech by Prof.Y.B.Hotti Head, Dept of Physics &amp; Electronics</li> <li>11:20 am Introductory speech by Dr. R. T. Pattar, Associate Professor Dept of Physics &amp; Electronics</li> <li>11:30 am Session Starts</li></ul> |
|                                    | 12:40 pm Vote of thanks by Mr. B. M. Rangannavar, Asst. Professor                                                                                                                                                                                                                                                                                                                                                                                                                                                             |