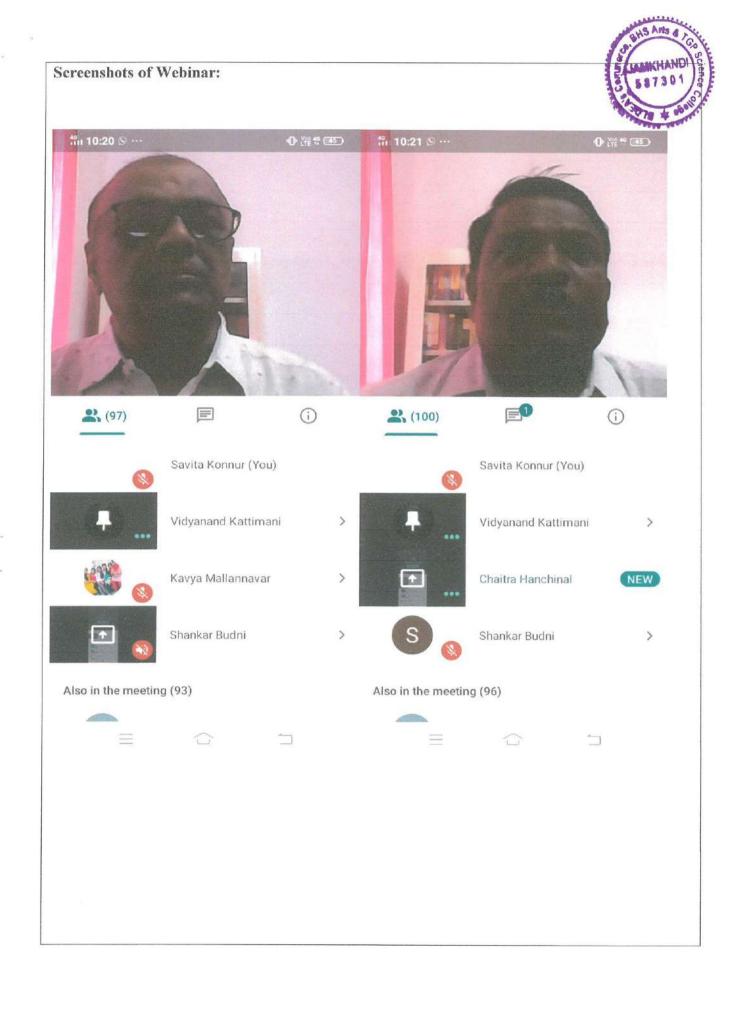

#### Webinar Report Time: 11.30.am July 19th 2021 Date of the Programme One Day National Webinar on "RESEARCH METHODOLOGY IN Title of the RECENT TRENDS" Programme Dr. Chandrashekhar M.Sc Ph.D **Resource** Person Associate Professor, Department of Botany Karnatak Science College, Details Dharawad. Under UGC Paramarsh Scheme, IQAC initiative, Department of Botany, Zoology Programme & Biotechnology of Commerce, BHS Arts and TGP Science College, Jamkhandi Coordinator in Collaboration with Shri. Galava Maharshi Arts and Commerce Degree College, Galagali Dr. N.M. Rolli, Associate Professor, Organizing Secretary, HOD of Botany & Biotechnology. Mr. Dharma Guru Prasad M P, Assistant Professor, Co-Organizing Secretary & HOD of Zoology. Number of students attended/involved 202 Programme Schedule (19th July 2021 Time: 11.30 am) **Programme Details** 11.30 am: Display of College Video through Projector. 11.35am: Welcome Speech by Prof. B.I Karlatti, Principal, BLDEA's Commerce, BHS Arts and TGP Science College Jamkhandi 11.40 am: Inaugural Speech by Prof. S.H Lagali, Administrative Officer, BLDEA's Degree College, Jamakhandi. 11.45 am: Introductory Speech of Resource Person Miss. Savita S Konnur, Lecturer Department of Botany. 1.15 pm: Interaction with the Participants. 1. 30 pm: Vote of thanks by Mrs. Soumya S Tungal, Lecturer Department of Biotechnology.