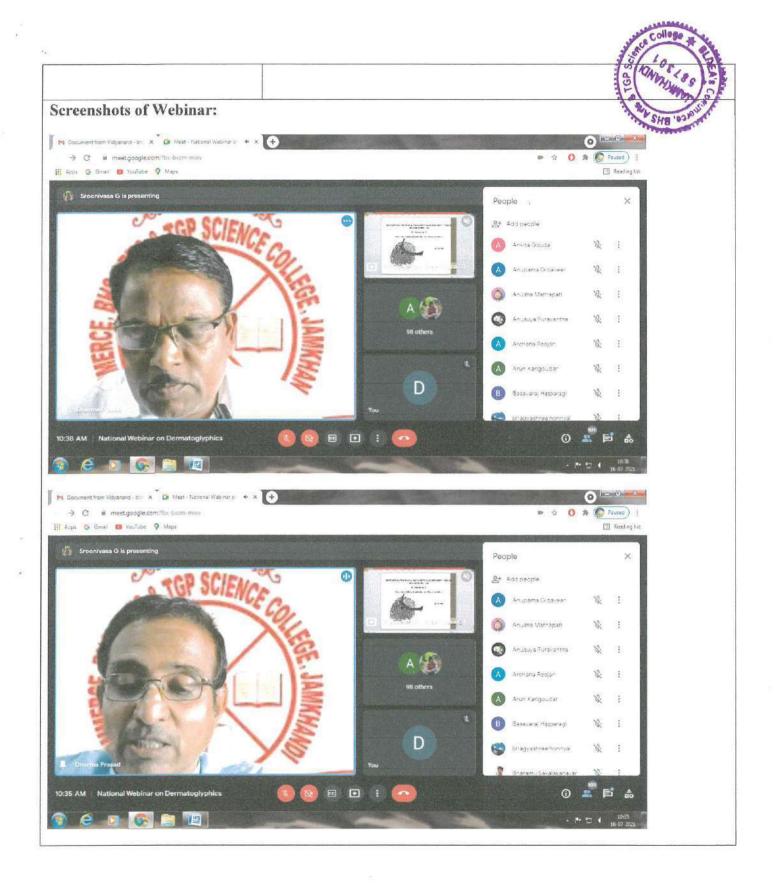

### Webinar Report

| Date of the Programme                   | July 16 <sup>th</sup> 2021                                                                                                                                                                                                                                                                                                                                          | Time: 10.30.am                                                                                                                                                                                                 |
|-----------------------------------------|---------------------------------------------------------------------------------------------------------------------------------------------------------------------------------------------------------------------------------------------------------------------------------------------------------------------------------------------------------------------|----------------------------------------------------------------------------------------------------------------------------------------------------------------------------------------------------------------|
| Title of the Programme                  |                                                                                                                                                                                                                                                                                                                                                                     | on " DERMATOGLYPHICS AS A<br>EARCH TOOL IN HUMAN                                                                                                                                                               |
| <b>Resource Person Details</b>          | <b>Dr.Sreenivasa. G.</b><br>Assistant Professor, Departr<br>University, Janagangotri Ca                                                                                                                                                                                                                                                                             | nent of Studies in Zoology, Davangere<br>mpus, Chitradurga.                                                                                                                                                    |
| Programme Coordinator                   | Zoology, Botany & Biotech                                                                                                                                                                                                                                                                                                                                           | eme, IQAC initiative, Department of<br>nology of Commerce, BHS Arts and TGP<br>i in Collabration with Jagadamba Arts and<br>Hittinahalli.                                                                      |
|                                         | Secretary & HOD of Zoolog                                                                                                                                                                                                                                                                                                                                           | <b>M P</b> Assistant Professor, Organizing<br>gy.<br>ofessor, Co-Organizing Secretary, HOD of                                                                                                                  |
| Number of students<br>attended/involved | 245                                                                                                                                                                                                                                                                                                                                                                 |                                                                                                                                                                                                                |
| Programme Details                       | <ul> <li>10.30 am Display of College</li> <li>10.35am Welcome speech bof Botany &amp; Biotechnology.</li> <li>10.40 am Inaugural Speech BLDEA's Commerce, BHS</li> <li>10.45 am Introductory Speece</li> <li>Kattimani Lecturer Department</li> <li>Resource Person Dr. Srudermatoglyphics as a Diagned Genetics.</li> <li>11.20 am Interaction with the</li> </ul> | by <b>Prof. B I Karlatti,</b> Principal,<br>Arts and TGP Science College Jamkhandi.<br>ch of Resource Person <b>Mr. Vidyanand</b><br>nent of Zoology.<br><b>eenivasa.G</b><br>ostic and Research Tool in Human |
|                                         |                                                                                                                                                                                                                                                                                                                                                                     | oi Khanbhogi Lecturer Department of                                                                                                                                                                            |