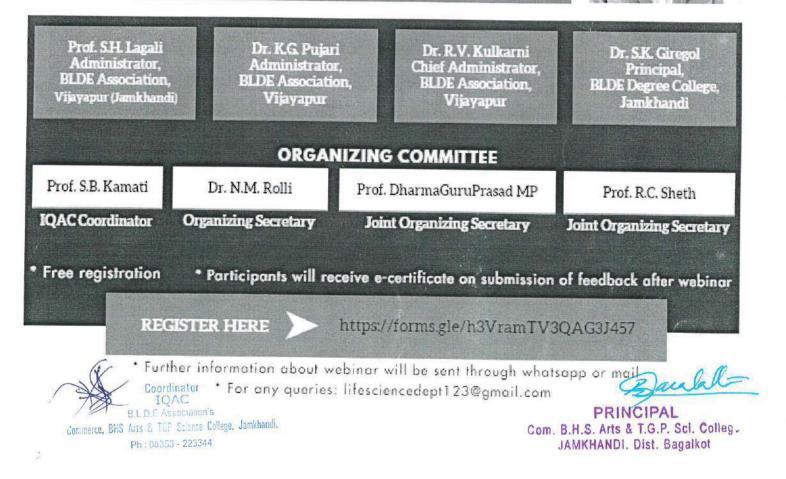

## B.L.D.E.A's Commerce, B.H.S Arts & T.G.P Science College, Jamkhandi

NAAC III Cycle Accredited 'A' Grade 3.32 UGC Paramarsh Mentor College

Organised by IQAC and Department of Physics & Electronics

## **Chief Patrons**

Dr R. V. Kulkarni Administrative Officer BLDE Association, Vijayapura

Shri. S. H. Lagali Administrative Officer BLDE Association, Jamkhandi

#### Convenors

Shri M. C. Karabhari NAAC Steering Committee Coordinator BLDEA's Commerce, BHS Arts & TGP Science College, Jamkhandi

Shri S. B. Kamati Coordinator, IQAC BLDEA's Commerce, BHS Arts & TGP Science College, Jamkhandi

Shri B. I. Karalatti Principal BLDEA's Commerce, BHS Arts & TGP Science College, Jamkhandi

"All are cordially invited"

9730

Dr K. G. Pujari Administrative Officer BLDE Association, Vijayapura