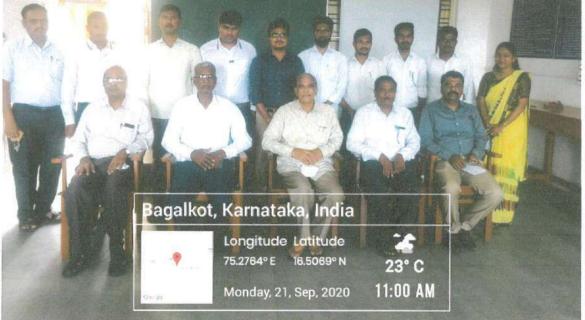

## B.L.D.E.A's Commerce, B.H.S Arts & T.G.P Science College, Jamkhandi

NAAC III Cycle Accredited 'A' Grade 3.32 UGC Paramarsh Mentor College

Organised by IQAC and Department of Physics & Electronics

### Academic Year 2020-21