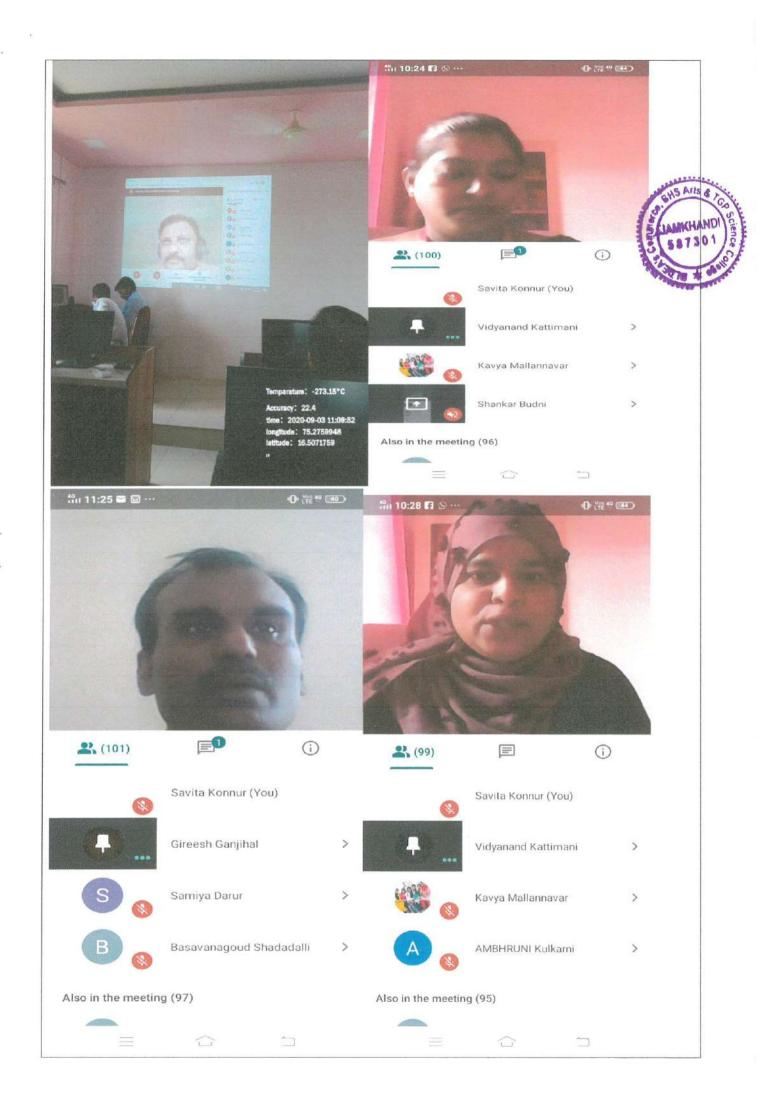

#### Webinar Report Time: 11.30.am July 19th 2021 Date of the Programme One Day National Webinar on "RESEARCH METHODOLOGY IN Title of the RECENT TRENDS" Programme Dr. Chandrashekhar M.Sc Ph.D **Resource** Person Associate Professor, Department of Botany Karnatak Science College, Details Dharawad. Under UGC Paramarsh Scheme, IQAC initiative, Department of Botany, Zoology Programme & Biotechnology of Commerce, BHS Arts and TGP Science College, Jamkhandi Coordinator in Collaboration with Shri. Galava Maharshi Arts and Commerce Degree College, Galagali Dr. N.M. Rolli, Associate Professor, Organizing Secretary, HOD of Botany & Biotechnology. Mr. Dharma Guru Prasad M P, Assistant Professor, Co-Organizing Secretary & HOD of Zoology. Number of students attended/involved 202 Programme Schedule (19th July 2021 Time: 11.30 am) **Programme Details** 11.30 am: Display of College Video through Projector. 11.35am: Welcome Speech by Prof. B.I Karlatti, Principal, BLDEA's Commerce, BHS Arts and TGP Science College Jamkhandi 11.40 am: Inaugural Speech by Prof. S.H Lagali, Administrative Officer, BLDEA's Degree College, Jamakhandi. 11.45 am: Introductory Speech of Resource Person Miss. Savita S Konnur, Lecturer Department of Botany. 1.15 pm: Interaction with the Participants. 1. 30 pm: Vote of thanks by Mrs. Soumya S Tungal, Lecturer Department of Biotechnology.