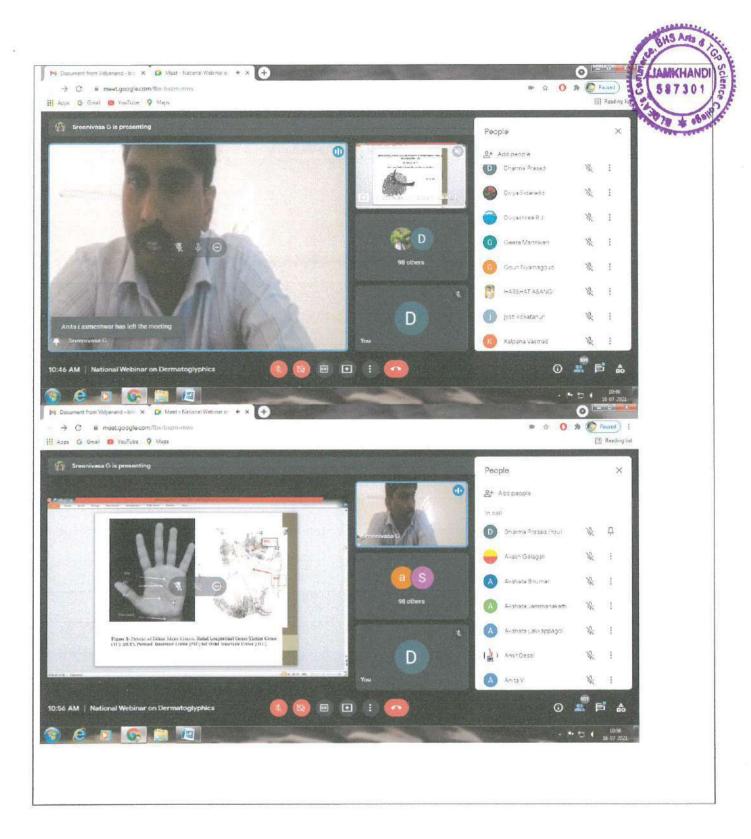

### Webinar Report

| Date of the Programme                   | July 16 <sup>th</sup> 2021                                                                                                                                                                                                                                                                                                                                          | Time: 10.30.am                                                                                                                                                                                                 |
|-----------------------------------------|---------------------------------------------------------------------------------------------------------------------------------------------------------------------------------------------------------------------------------------------------------------------------------------------------------------------------------------------------------------------|----------------------------------------------------------------------------------------------------------------------------------------------------------------------------------------------------------------|
| Title of the Programme                  |                                                                                                                                                                                                                                                                                                                                                                     | on " DERMATOGLYPHICS AS A<br>EARCH TOOL IN HUMAN                                                                                                                                                               |
| <b>Resource Person Details</b>          | <b>Dr.Sreenivasa. G.</b><br>Assistant Professor, Departr<br>University, Janagangotri Ca                                                                                                                                                                                                                                                                             | nent of Studies in Zoology, Davangere<br>mpus, Chitradurga.                                                                                                                                                    |
| Programme Coordinator                   | Zoology, Botany & Biotech                                                                                                                                                                                                                                                                                                                                           | eme, IQAC initiative, Department of<br>nology of Commerce, BHS Arts and TGP<br>i in Collabration with Jagadamba Arts and<br>Hittinahalli.                                                                      |
|                                         | Secretary & HOD of Zoolog                                                                                                                                                                                                                                                                                                                                           | <b>M P</b> Assistant Professor, Organizing<br>gy.<br>ofessor, Co-Organizing Secretary, HOD of                                                                                                                  |
| Number of students<br>attended/involved | 245                                                                                                                                                                                                                                                                                                                                                                 |                                                                                                                                                                                                                |
| Programme Details                       | <ul> <li>10.30 am Display of College</li> <li>10.35am Welcome speech bof Botany &amp; Biotechnology.</li> <li>10.40 am Inaugural Speech BLDEA's Commerce, BHS</li> <li>10.45 am Introductory Speece</li> <li>Kattimani Lecturer Department</li> <li>Resource Person Dr. Srudermatoglyphics as a Diagned Genetics.</li> <li>11.20 am Interaction with the</li> </ul> | by <b>Prof. B I Karlatti,</b> Principal,<br>Arts and TGP Science College Jamkhandi.<br>ch of Resource Person <b>Mr. Vidyanand</b><br>nent of Zoology.<br><b>eenivasa.G</b><br>ostic and Research Tool in Human |
|                                         |                                                                                                                                                                                                                                                                                                                                                                     | oi Khanbhogi Lecturer Department of                                                                                                                                                                            |