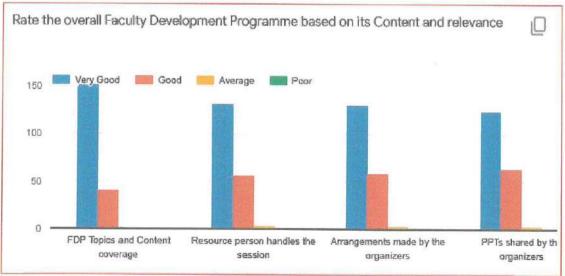

demic is like blessing in disguise because if the same workshop was conducted before it would be chargeable to few thousands but covid made it for free without any restriction and also not restricted to four walls and many learnt from their desk. It was useful for the attendees across the Nation. I am very happy I learnt lot of things during a weeklong FDP.

Manjunatha K S Assistant Librarian Acharya Institute of Management and Sciences, Banglore

#### Feedback from offline participants

The programme was very well organized with lot of information and Hands on Sessions. As a participant we got to learn the technologies that are used in libraries. Looking forward for such programmes in future.

> Raju N Malapur Librarian Tungal School of Basic and Applied Sciences, Jamakhandi.





ALLES







**"Skills for Transforming Libraries for Providing Research Support Services**"

In association with

Organise

On

B.L.D.E.A's

Date: 07th August, 2021

Time : 01-30 pm

Venue : P G Building Seminar Hall

# VALEDICTORY FUNCTION

-•16 Presence 🔅-----

Prof. S. H. Lagali

Administrative Officer, BLDE Association, Jamkhandi

--i¢ Chief Guest -5:-----

# Dr. B. M. Nuchhi

Director, BLDEA's PG Centre, Jamkhandi

--i¢- Guest of Honour -\$i+------

# Dr.Hussenmiya D. H.

Syndicate Mamber, Rani Channamma University, Belagavi. Principal, BLDEA's College of Education, (B.Ed) Jamkhandi

-•ic- President -5:------

# Prof. B. I. Karalatti

Principal, BLDEA's Commerce BHS Arts & TGP Science College, Jamkhandi

Miss. M. R. Nyamagoudar **Organising Secretary** 

Prof. S. B. Kamati I.Q.A.C. Co-ordin