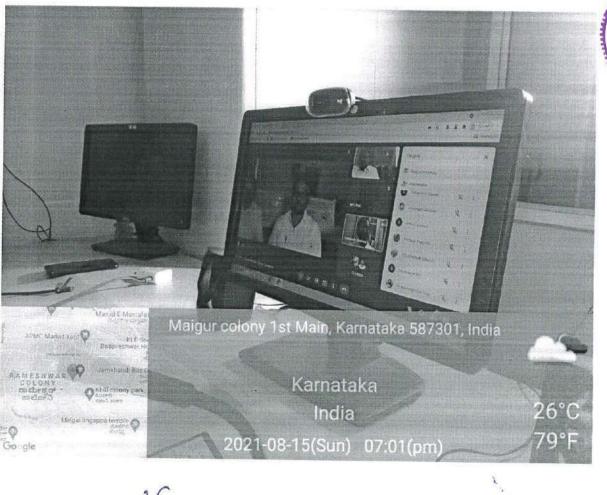

### 37 days State Level webinar

| Date of the Programme                   | From Date 15.08.2021 to 21.09.2021 Every Day 06.00pm to 07.00pm                                                                                                                                                                                                                                                                                                                                                                                                                                                                                                                                                                                       |  |  |
|-----------------------------------------|-------------------------------------------------------------------------------------------------------------------------------------------------------------------------------------------------------------------------------------------------------------------------------------------------------------------------------------------------------------------------------------------------------------------------------------------------------------------------------------------------------------------------------------------------------------------------------------------------------------------------------------------------------|--|--|
| Title of the Programme                  | 37 days State Level webinar                                                                                                                                                                                                                                                                                                                                                                                                                                                                                                                                                                                                                           |  |  |
| Resource Person Details                 | Inauguration:<br>Date: 15 <sup>th</sup> Agust, 2021., Time: 06.00pm<br>Inaugurated by Dr. S.K. Kalloliker, Professor, Dept of History and Archaeology,<br>Karnatak University dharwad.<br>President: Prof. R. Rajanna, Registrar, KSOU Mysore and President. The Karnataka<br>History Congress, Bangalore Chief Guest: Prof. S.H. Lagali, Administrator, BLDE<br>Association, Jamkhandi Prof. R.M. Shadaksharaiah, Retd Professor, Karnataka<br>Presence:Prof. I.K. Pattar, General Secretary, KHC, Bangalore<br>Prof. B.I. Karalatti, Principal, BLDE Association, Jamkhandi<br>Prof. S.B. Kamati, I.Q.A.C Co-ordinator, BLDE Association, Jamkhandi |  |  |
| Programme coordinator                   | All Faculty, Dept of History and Archaeology                                                                                                                                                                                                                                                                                                                                                                                                                                                                                                                                                                                                          |  |  |
| Number of students<br>attended/involved | Daily 80 to 100 students and Delegates attended                                                                                                                                                                                                                                                                                                                                                                                                                                                                                                                                                                                                       |  |  |
| Programme Details                       | 37 days State Level webinar on "Karnataka District Wise Freedom Fighters and ITS<br>Contemporary Developments" held from 15 August 2021 to 21 September 2021,<br>Organized by theThe Karnataka History Congress, Bangalore and Kittur Rani<br>Chanamma Research Center, Kittur in Collaboration with the BLDEA'S Commerce,<br>BHS Arts and TGP Science College, Jamkhandi. IQAC and PG Department of History<br>and Archaeology.                                                                                                                                                                                                                      |  |  |