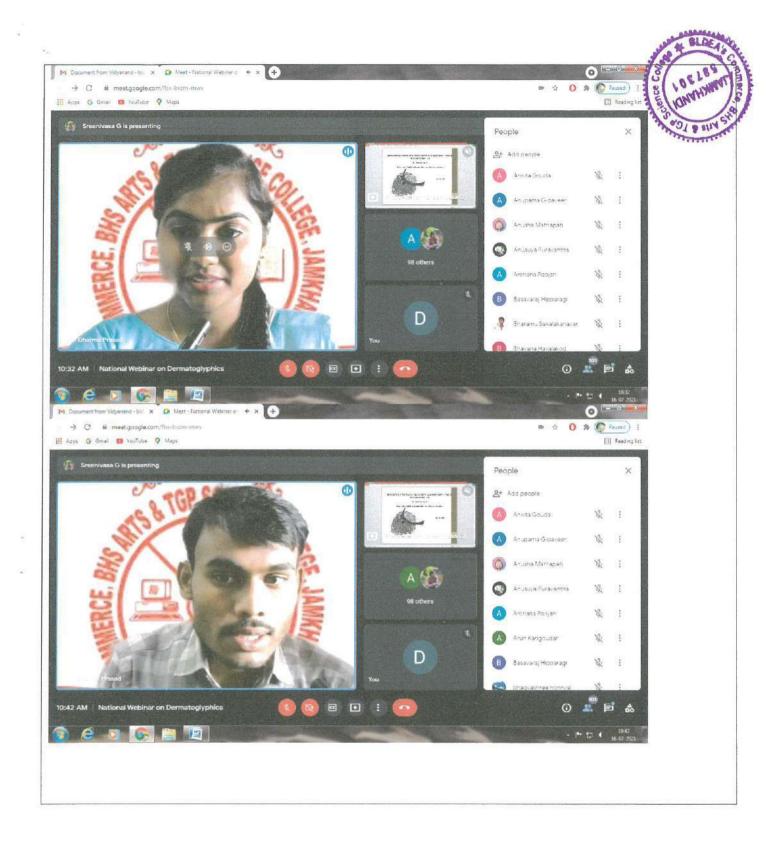

### Webinar Report

| Date of the Programme                   | July 16 <sup>th</sup> 2021                                                                                                                                                                                                                                                                                                                                          | Time: 10.30.am                                                                                                                                                                                                 |
|-----------------------------------------|---------------------------------------------------------------------------------------------------------------------------------------------------------------------------------------------------------------------------------------------------------------------------------------------------------------------------------------------------------------------|----------------------------------------------------------------------------------------------------------------------------------------------------------------------------------------------------------------|
| Title of the Programme                  |                                                                                                                                                                                                                                                                                                                                                                     | on " DERMATOGLYPHICS AS A<br>EARCH TOOL IN HUMAN                                                                                                                                                               |
| <b>Resource Person Details</b>          | <b>Dr.Sreenivasa. G.</b><br>Assistant Professor, Departr<br>University, Janagangotri Ca                                                                                                                                                                                                                                                                             | nent of Studies in Zoology, Davangere<br>mpus, Chitradurga.                                                                                                                                                    |
| Programme Coordinator                   | Zoology, Botany & Biotech                                                                                                                                                                                                                                                                                                                                           | eme, IQAC initiative, Department of<br>nology of Commerce, BHS Arts and TGP<br>i in Collabration with Jagadamba Arts and<br>Hittinahalli.                                                                      |
|                                         | Secretary & HOD of Zoolog                                                                                                                                                                                                                                                                                                                                           | <b>M P</b> Assistant Professor, Organizing<br>gy.<br>ofessor, Co-Organizing Secretary, HOD of                                                                                                                  |
| Number of students<br>attended/involved | 245                                                                                                                                                                                                                                                                                                                                                                 |                                                                                                                                                                                                                |
| Programme Details                       | <ul> <li>10.30 am Display of College</li> <li>10.35am Welcome speech bof Botany &amp; Biotechnology.</li> <li>10.40 am Inaugural Speech BLDEA's Commerce, BHS</li> <li>10.45 am Introductory Speece</li> <li>Kattimani Lecturer Department</li> <li>Resource Person Dr. Srudermatoglyphics as a Diagned Genetics.</li> <li>11.20 am Interaction with the</li> </ul> | by <b>Prof. B I Karlatti,</b> Principal,<br>Arts and TGP Science College Jamkhandi.<br>ch of Resource Person <b>Mr. Vidyanand</b><br>nent of Zoology.<br><b>eenivasa.G</b><br>ostic and Research Tool in Human |
|                                         |                                                                                                                                                                                                                                                                                                                                                                     | oi Khanbhogi Lecturer Department of                                                                                                                                                                            |