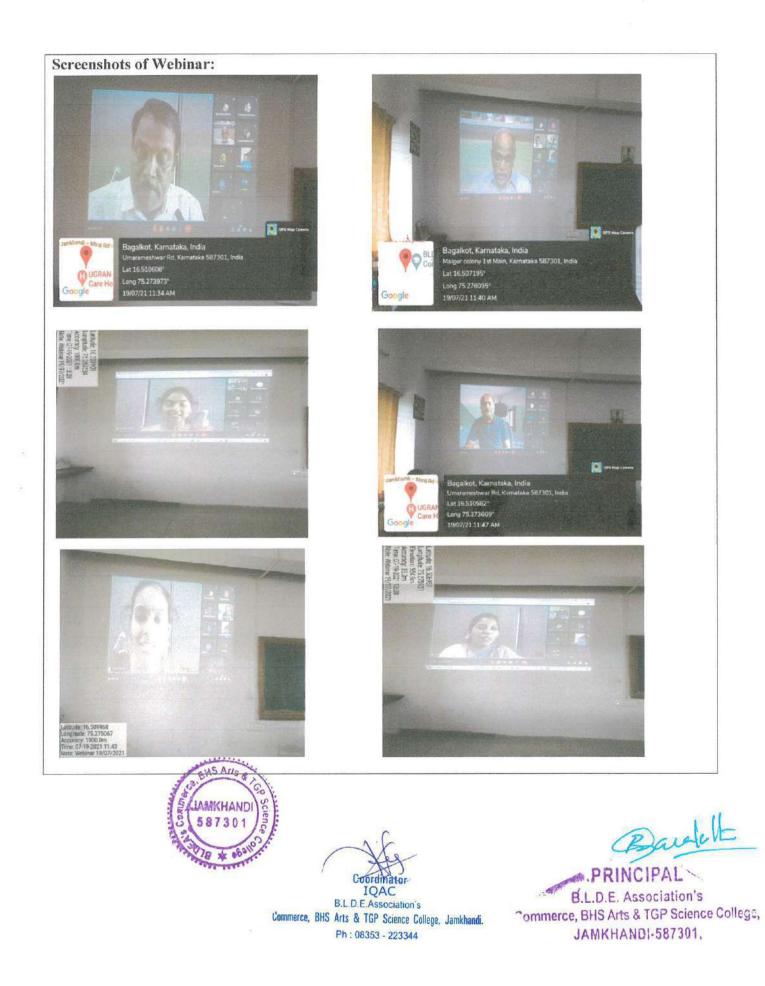

#### **BLDEA's**

COMMERCE, B.H.S. ARTS & T.G.P. SCIENCE COLLEGE, JAMKHANDI

Internal Quality Assurance Cell

| Date of the Program                | 29 <sup>th</sup> January 2021, at 10:00 am                                                                                                                                                                                                                                                                                                                                                                                                                                                                                    |
|------------------------------------|-------------------------------------------------------------------------------------------------------------------------------------------------------------------------------------------------------------------------------------------------------------------------------------------------------------------------------------------------------------------------------------------------------------------------------------------------------------------------------------------------------------------------------|
| Title of the Program               | "Recent Trends in Nano Materials"                                                                                                                                                                                                                                                                                                                                                                                                                                                                                             |
| Resource Person                    | Dr. S. R. Matteappanavar,<br>Asst. Professor<br>KLE's B. K. college Chikkodi                                                                                                                                                                                                                                                                                                                                                                                                                                                  |
| Program coordinator                | BLDEA's Commerce, BHS Arts and TGP Science College, Jamkhandi.<br>UGC Paramarsh Mentor college, IQAC Initiative organized by<br>Department of Physics and Electronics.                                                                                                                                                                                                                                                                                                                                                        |
| Number of<br>participants involved | 300                                                                                                                                                                                                                                                                                                                                                                                                                                                                                                                           |
| Program Details                    | <ul> <li>Program Schedule (29<sup>th</sup> January 2021, Time: 11:00 am)</li> <li>11:00 am Display of College video</li> <li>11:00 am Welcome speech by Shri. S. B. Kamati, Coordinator of IQAC, BLDEA's Commerce, B.H.S. Arts and T.G.P. Science College Jamkhandi.</li> <li>11:15 am Inaugural speech by Prof.Y.B.Hotti Head, Dept of Physics &amp; Electronics</li> <li>11:20 am Introductory speech by Dr. R. T. Pattar, Associate Professor Dept of Physics &amp; Electronics</li> <li>11:30 am Session Starts</li></ul> |
|                                    | 12:40 pm Vote of thanks by Mr. B. M. Rangannavar, Asst. Professor                                                                                                                                                                                                                                                                                                                                                                                                                                                             |