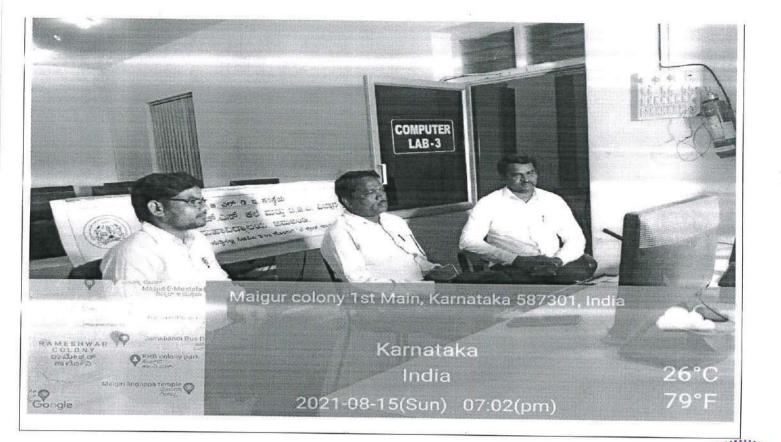

### 37 days State Level webinar

| Date of the Programme                   | From Date 15.08.2021 to 21.09.2021 Every Day 06.00pm to 07.00pm                                                                                                                                                                                                                                                                                                                                                                                                                                                                                                                                                                                       |  |  |
|-----------------------------------------|-------------------------------------------------------------------------------------------------------------------------------------------------------------------------------------------------------------------------------------------------------------------------------------------------------------------------------------------------------------------------------------------------------------------------------------------------------------------------------------------------------------------------------------------------------------------------------------------------------------------------------------------------------|--|--|
| Title of the Programme                  | 37 days State Level webinar                                                                                                                                                                                                                                                                                                                                                                                                                                                                                                                                                                                                                           |  |  |
| Resource Person Details                 | Inauguration:<br>Date: 15 <sup>th</sup> Agust, 2021., Time: 06.00pm<br>Inaugurated by Dr. S.K. Kalloliker, Professor, Dept of History and Archaeology,<br>Karnatak University dharwad.<br>President: Prof. R. Rajanna, Registrar, KSOU Mysore and President. The Karnataka<br>History Congress, Bangalore Chief Guest: Prof. S.H. Lagali, Administrator, BLDE<br>Association, Jamkhandi Prof. R.M. Shadaksharaiah, Retd Professor, Karnataka<br>Presence:Prof. I.K. Pattar, General Secretary, KHC, Bangalore<br>Prof. B.I. Karalatti, Principal, BLDE Association, Jamkhandi<br>Prof. S.B. Kamati, I.Q.A.C Co-ordinator, BLDE Association, Jamkhandi |  |  |
| Programme coordinator                   | All Faculty, Dept of History and Archaeology                                                                                                                                                                                                                                                                                                                                                                                                                                                                                                                                                                                                          |  |  |
| Number of students<br>attended/involved | Daily 80 to 100 students and Delegates attended                                                                                                                                                                                                                                                                                                                                                                                                                                                                                                                                                                                                       |  |  |
| Programme Details                       | 37 days State Level webinar on "Karnataka District Wise Freedom Fighters and ITS<br>Contemporary Developments" held from 15 August 2021 to 21 September 2021,<br>Organized by theThe Karnataka History Congress, Bangalore and Kittur Rani<br>Chanamma Research Center, Kittur in Collaboration with the BLDEA'S Commerce,<br>BHS Arts and TGP Science College, Jamkhandi. IQAC and PG Department of History<br>and Archaeology.                                                                                                                                                                                                                      |  |  |