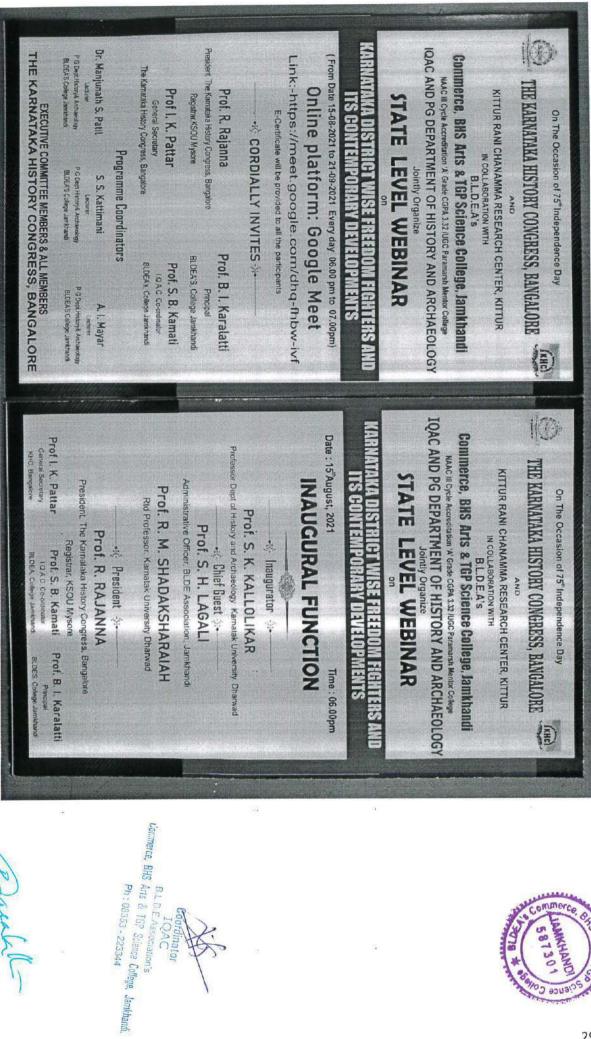

### 37 days State Level webinar

| Date of the Programme                   | From Date 15.08.2021 to 21.09.2021 Every Day 06.00pm to 07.00pm                                                                                                                                                                                                                                                                                                                                                                                                                                                                                                                                                                                       |  |  |
|-----------------------------------------|-------------------------------------------------------------------------------------------------------------------------------------------------------------------------------------------------------------------------------------------------------------------------------------------------------------------------------------------------------------------------------------------------------------------------------------------------------------------------------------------------------------------------------------------------------------------------------------------------------------------------------------------------------|--|--|
| Title of the Programme                  | 37 days State Level webinar                                                                                                                                                                                                                                                                                                                                                                                                                                                                                                                                                                                                                           |  |  |
| Resource Person Details                 | Inauguration:<br>Date: 15 <sup>th</sup> Agust, 2021., Time: 06.00pm<br>Inaugurated by Dr. S.K. Kalloliker, Professor, Dept of History and Archaeology,<br>Karnatak University dharwad.<br>President: Prof. R. Rajanna, Registrar, KSOU Mysore and President. The Karnataka<br>History Congress, Bangalore Chief Guest: Prof. S.H. Lagali, Administrator, BLDE<br>Association, Jamkhandi Prof. R.M. Shadaksharaiah, Retd Professor, Karnataka<br>Presence:Prof. I.K. Pattar, General Secretary, KHC, Bangalore<br>Prof. B.I. Karalatti, Principal, BLDE Association, Jamkhandi<br>Prof. S.B. Kamati, I.Q.A.C Co-ordinator, BLDE Association, Jamkhandi |  |  |
| Programme coordinator                   | All Faculty, Dept of History and Archaeology                                                                                                                                                                                                                                                                                                                                                                                                                                                                                                                                                                                                          |  |  |
| Number of students<br>attended/involved | Daily 80 to 100 students and Delegates attended                                                                                                                                                                                                                                                                                                                                                                                                                                                                                                                                                                                                       |  |  |
| Programme Details                       | 37 days State Level webinar on "Karnataka District Wise Freedom Fighters and ITS<br>Contemporary Developments" held from 15 August 2021 to 21 September 2021,<br>Organized by theThe Karnataka History Congress, Bangalore and Kittur Rani<br>Chanamma Research Center, Kittur in Collaboration with the BLDEA'S Commerce,<br>BHS Arts and TGP Science College, Jamkhandi. IQAC and PG Department of History<br>and Archaeology.                                                                                                                                                                                                                      |  |  |