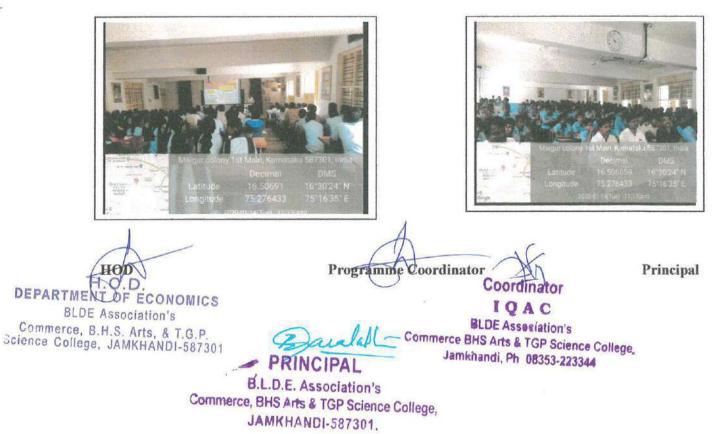

### 37 days State Level webinar

| Date of the Programme                   | From Date 15.08.2021 to 21.09.2021 Every Day 06.00pm to 07.00pm                                                                                                                                                                                                                                                                                                                                                                                                                                                                                                                                                                                       |  |  |
|-----------------------------------------|-------------------------------------------------------------------------------------------------------------------------------------------------------------------------------------------------------------------------------------------------------------------------------------------------------------------------------------------------------------------------------------------------------------------------------------------------------------------------------------------------------------------------------------------------------------------------------------------------------------------------------------------------------|--|--|
| Title of the Programme                  | 37 days State Level webinar                                                                                                                                                                                                                                                                                                                                                                                                                                                                                                                                                                                                                           |  |  |
| Resource Person Details                 | Inauguration:<br>Date: 15 <sup>th</sup> Agust, 2021., Time: 06.00pm<br>Inaugurated by Dr. S.K. Kalloliker, Professor, Dept of History and Archaeology,<br>Karnatak University dharwad.<br>President: Prof. R. Rajanna, Registrar, KSOU Mysore and President. The Karnataka<br>History Congress, Bangalore Chief Guest: Prof. S.H. Lagali, Administrator, BLDE<br>Association, Jamkhandi Prof. R.M. Shadaksharaiah, Retd Professor, Karnataka<br>Presence:Prof. I.K. Pattar, General Secretary, KHC, Bangalore<br>Prof. B.I. Karalatti, Principal, BLDE Association, Jamkhandi<br>Prof. S.B. Kamati, I.Q.A.C Co-ordinator, BLDE Association, Jamkhandi |  |  |
| Programme coordinator                   | All Faculty, Dept of History and Archaeology                                                                                                                                                                                                                                                                                                                                                                                                                                                                                                                                                                                                          |  |  |
| Number of students<br>attended/involved | Daily 80 to 100 students and Delegates attended                                                                                                                                                                                                                                                                                                                                                                                                                                                                                                                                                                                                       |  |  |
| Programme Details                       | 37 days State Level webinar on "Karnataka District Wise Freedom Fighters and ITS<br>Contemporary Developments" held from 15 August 2021 to 21 September 2021,<br>Organized by theThe Karnataka History Congress, Bangalore and Kittur Rani<br>Chanamma Research Center, Kittur in Collaboration with the BLDEA'S Commerce,<br>BHS Arts and TGP Science College, Jamkhandi. IQAC and PG Department of History<br>and Archaeology.                                                                                                                                                                                                                      |  |  |