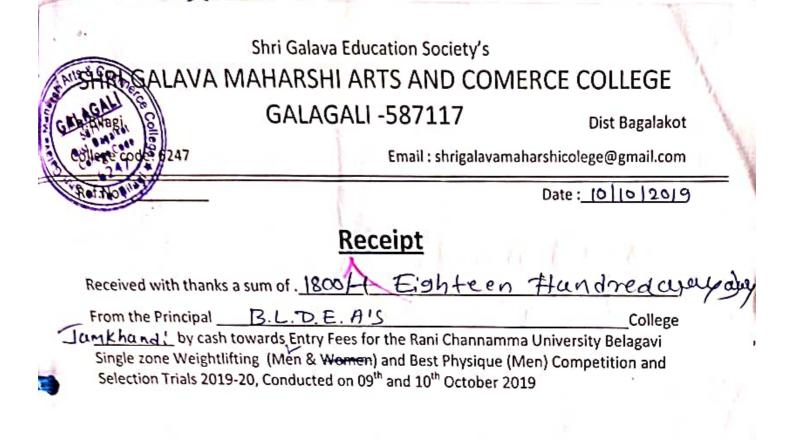

#### **Certificate**

This is to certify that only attendance certificates are issued for participating students in zonal level sports meet. Only the winners will be provided with certificates. Therefore the college has attached the attendance certificates of the students who have participated in respective sports meet.