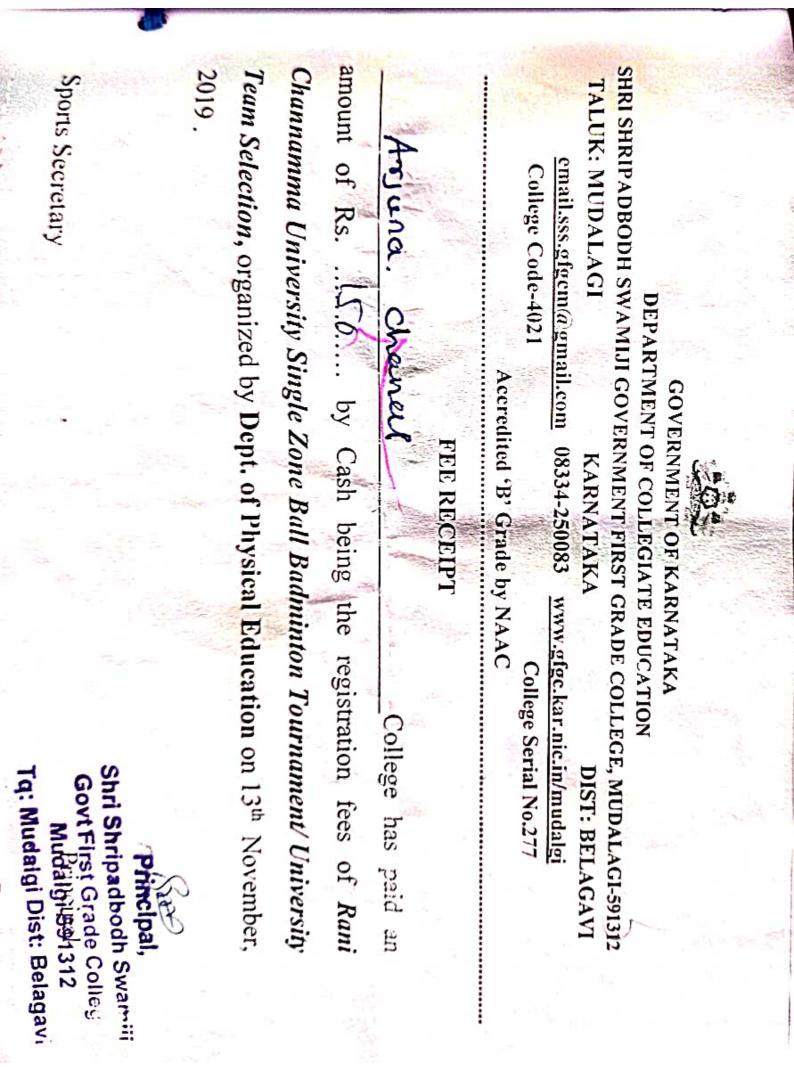

---------------------------------------|
| tc Principal,<br>Shri Shripadbodh Swamiji<br>Govt Firpi Aradaloollega<br>Mudalgi-591312<br>Tq: Mudalqi Dist: Belaqavi | T<br>College has paid an<br>g the registration fees of Rani<br>adminton Tournament/ University<br>sical Education on 13 <sup>th</sup> November,                                                                                                                                                    | RNMENT OF KARNATAKA<br>OF COLLEGIATE EDUCATION<br>RNMENT FIRST GRADE COLLEGE, MUDALAGI-591312<br>KARNATAKA DIST: BELAGAVI<br>08334-250083 <u>www.gfgc.kar.nic.in/mudalgi</u><br>College Serial No.277<br>ited 'B' Grade by NAAC                                                                                                                      |



| GOVERNMENT OF KARN,<br>DEPARTMENT OF COLLEGIATE E<br>HRISHRIPADBODH SWAMIJI GOVERNMENT OF COLLEGIATE E<br>HRISHRIPADBODH SWAMIJI GOVERNMENT FIRST GR.<br>TALUK: MUDALAGI KARNATAKA<br>email.sss.gfgem@gmail.com 08334-250083 ww<br>College Code-4021<br>Accredited 'B' Grade by N<br>FEE RECEIPT<br>Screet of Rs. ASB/ by Cash being th<br>amount of Rs. ASB/ by Cash being th<br>Channamma University Single Zone Ball Badm<br>Channamma University Single Zone Ball Badm<br>Team Selection, organized by Dept. of Physical<br>2019 .<br>Sports Secretary                                                                                                                                                              |
|-------------------------------------------------------------------------------------------------