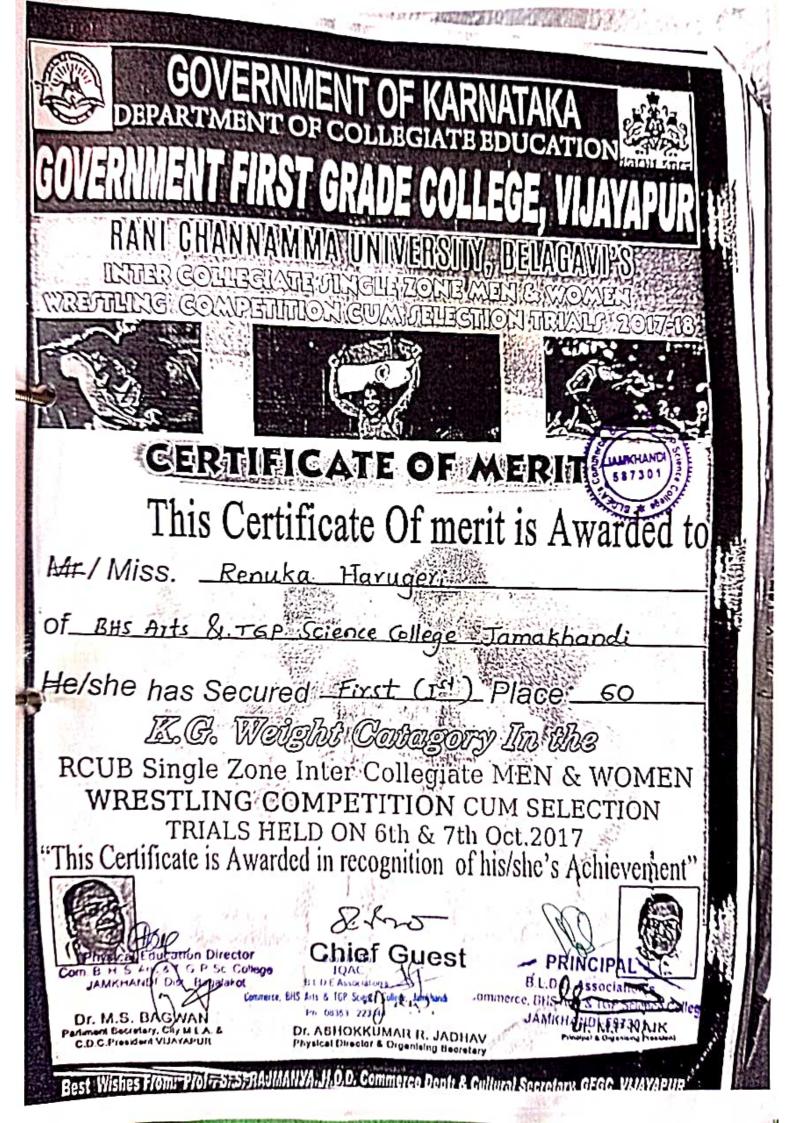

ALC: NO.              |                                                                                                                                                                                                                                                                                                                                                                                                                                                                                                                                                                                                                                                                                                     | and the second | £.            |                 | 1. 1. 1. 1. 1. 1. 1. 1. 1. 1. 1. 1. 1. 1 |





GOVERNMENT OF KARNATAKA ERNMENT FIRST GRADE COLLEGE RANT CHANNA'M MATUNIVERSINY B INTER COUNSIL STUDENT DON DUNAL CONTRACTOR TREATHING COMPETITION CUMPTER OF STREAM CERTIFICATE OF MER This Certificate Of merit is Awarded to Mr/Miss. \_ Chandravva. H. Of BHS Arts and TGP Science College, Jamakhandi He/she has Secured Second Place 4-8 K.G IKG. Weight Cabagory In the RCUB Single Zone Inter Collegiate MEN & WOMEN WRESTLING COMPETITION CUM SELECTION TRIALS HELD ON 6th & 7th Oct.2017 This Certificate is Awarded in recognition of his/she's Achievement" 8-1-5 Chief Guest Dr. ABIJOKKIIMAR H Best Wishes From: From From Stating MANYA, H.O.D. Commerce Doply & Cultural Secretary GFGC VIJAYAPU







JUDOWY נמטים ושושותי ביייה OIDONG UNG CTOLD OJNUO49,00-Mr. Sugar al - 12 / ad anthea Bara Colora 0:000