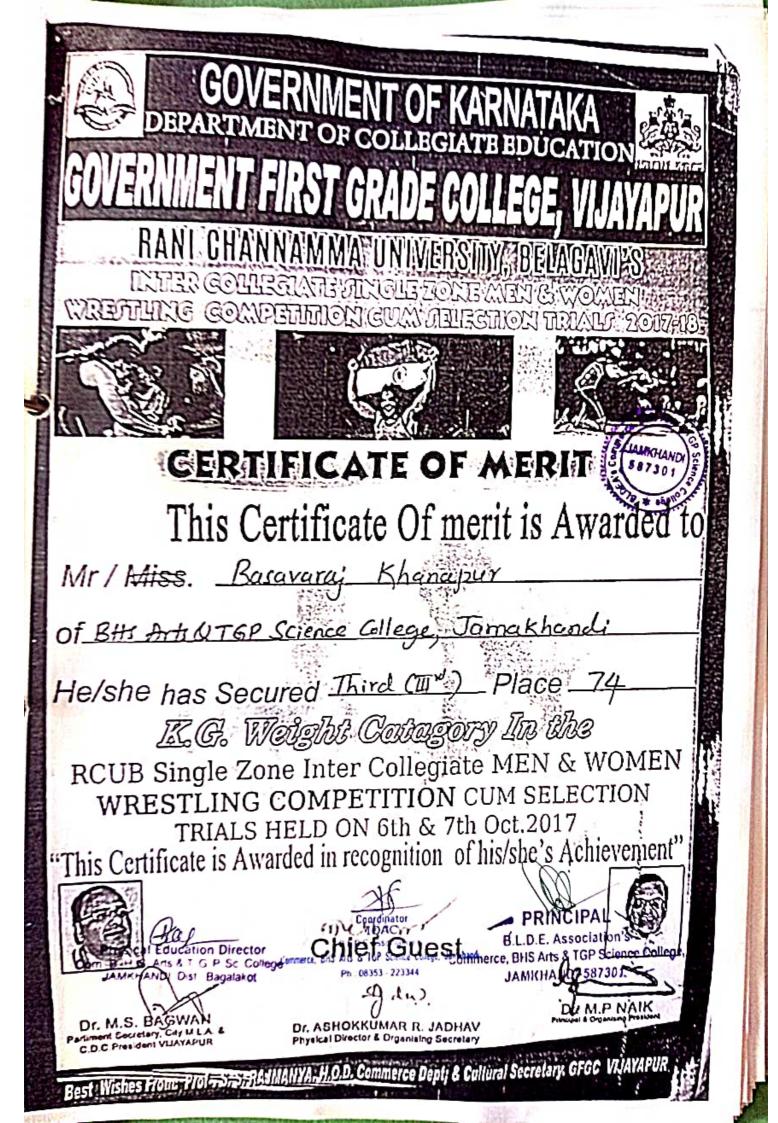

#### **Certificate**

This is to certify that only attendance certificates are issued for participating students in zonal level sports meet. Only the winners will be provided with certificates. Therefore the college has attached the attendance certificates of the students who have participated in respective sports meet.