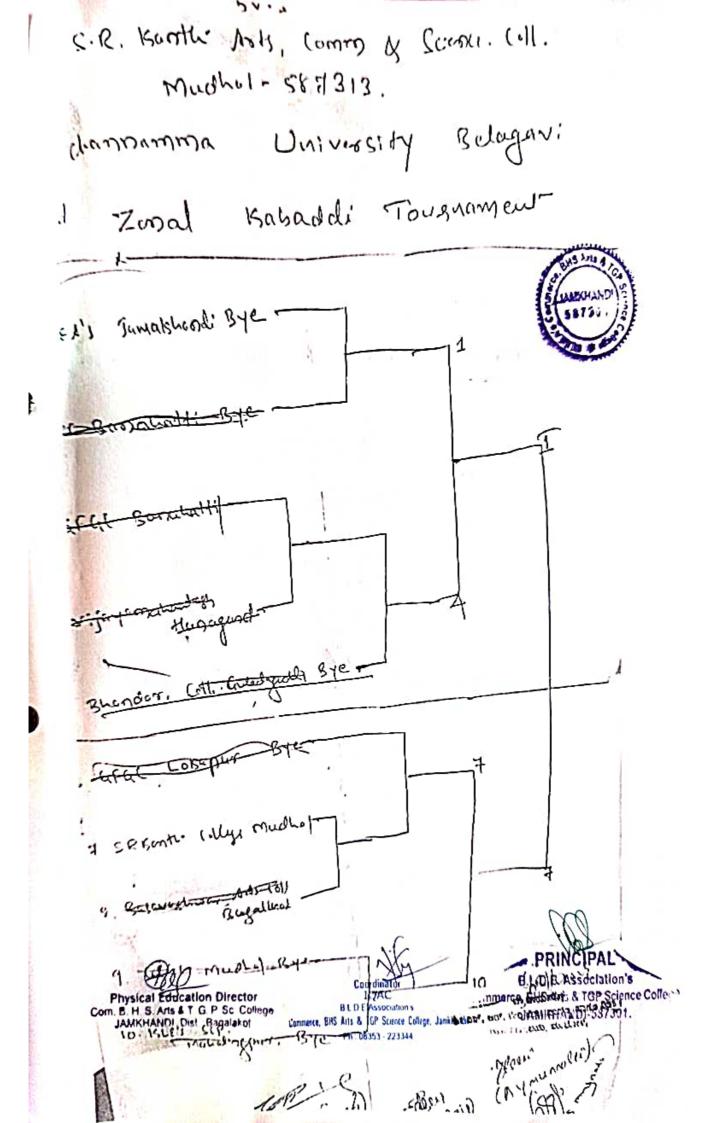

## BLDEA'S COM BHS ARTS AND TGP SCIENCE COLLEGE, JAMKHANDI

5.3.3 Average number of sports and cultural events/competitions in which students of the Institution participated during last five years (organised by the institution/other institutions)

#### **Certificate**

This is to certify that only attendance certificates are issued for participating students in zonal level sports meet. Only the winners will be provided with certificates. Therefore the college has attached the attendance certificates of the students who have participated in respective sports meet.