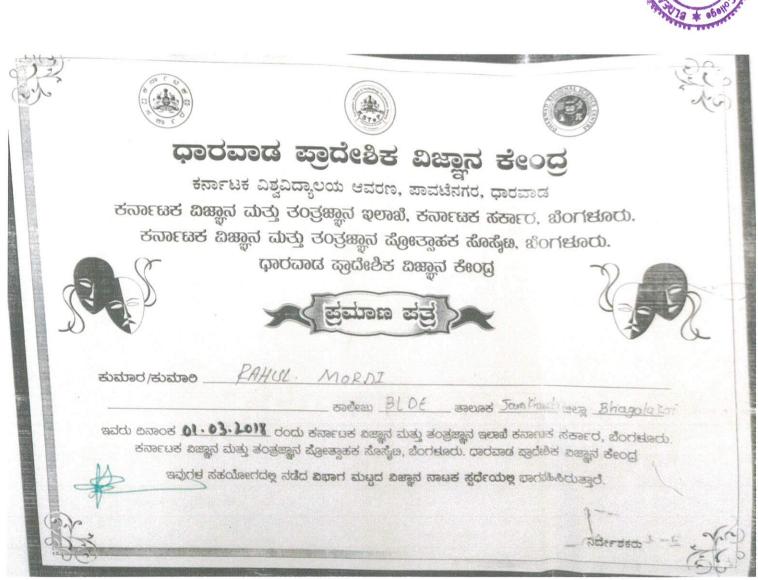

#### **Certificate**

This is to certify that only attendance certificates are issued for participating students in zonal level sports meet. Only the winners will be provided with certificates. Therefore the college has attached the attendance certificates of the students who have participated in respective sports meet.