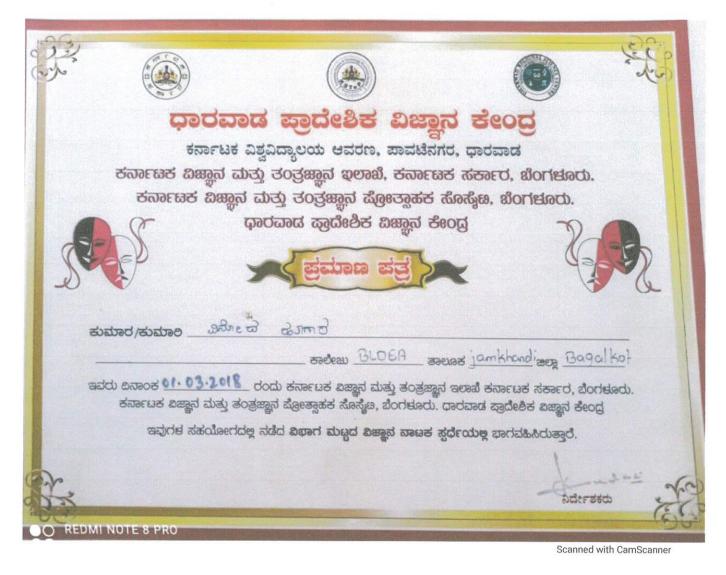

ICIPATING COLLEGE

- 2. NAME OF THE PARTICIPANTS (IN BLOCK LETTERS)
- 3. FATHER'S NAME (IN BLOCK LETTERS)
- 4. DATE OF BIRTH
- 5. ITEM OF PARTICIPATION
- 6. PREVIOUS PARTICIPATION (IN DETAILS)

T.G.P Science college Jomkhandi ASHWINI, A, AMBALAJERI

ALLAPPA, AMBALATERI

31 May 1998 SPOT PAINTING

We S



A.A. Ambalatin SIGNATURE OF THE PARTICIPANT

CERTIFICATE FROM THE STUDENT WELFARE OFFICER /CULTRURAL COORDINATOR OF THE COLLEGE: THAT, THE ABOVE STUDENT IS DEGREE STUDENT OF THE COLLEGE.



BLDE Association's Commerce BHS Arts & TGP Science College, Jamkhandi, Ph 08353-223344 SIGNATURE OF THE STUDENT WELFARE OFFICER/CULTURAL COORDINATOR OF THE COLLEGE

Com B. A Constant Bagalkot.

B.L.D.E. Association's Commerce, BHS Arts & TGP Science College, Scanned with CamScanner JAMKHANDI-587301,





Coor

I Q A C BLDE Association's Commerce BHS Arts & TGP Science College, Jamkhandi, Ph 08353-223344

PRINCIPAL B.L.D.E. Association's Commerce, BHS Arts & TGP Science College, JAMKHANDI-587301,





Scanned with CamScanner



ELDE Association's BLDE Association's Commerce BHS Arts & TGP Science College, Jamkhandi, Ph. 08353-223344

**B.L.D.E.** Association's ommerce, BHS Arts & TGP Science College, **JAMKHANDI-587301.** 



10. 578/2016-17

Date: 5-10-16

To.

The Principal, S. B. Arts & KCP Sc. College, VIJAYAPUR.



Sir

The following students of our college are participating in "Students Science Congress" on 7<sup>th</sup> Oct. 2016 and presenting their papers on "Climate Change & its Impact". Kindly allow them to participate the same.

| SR. No.        | Name