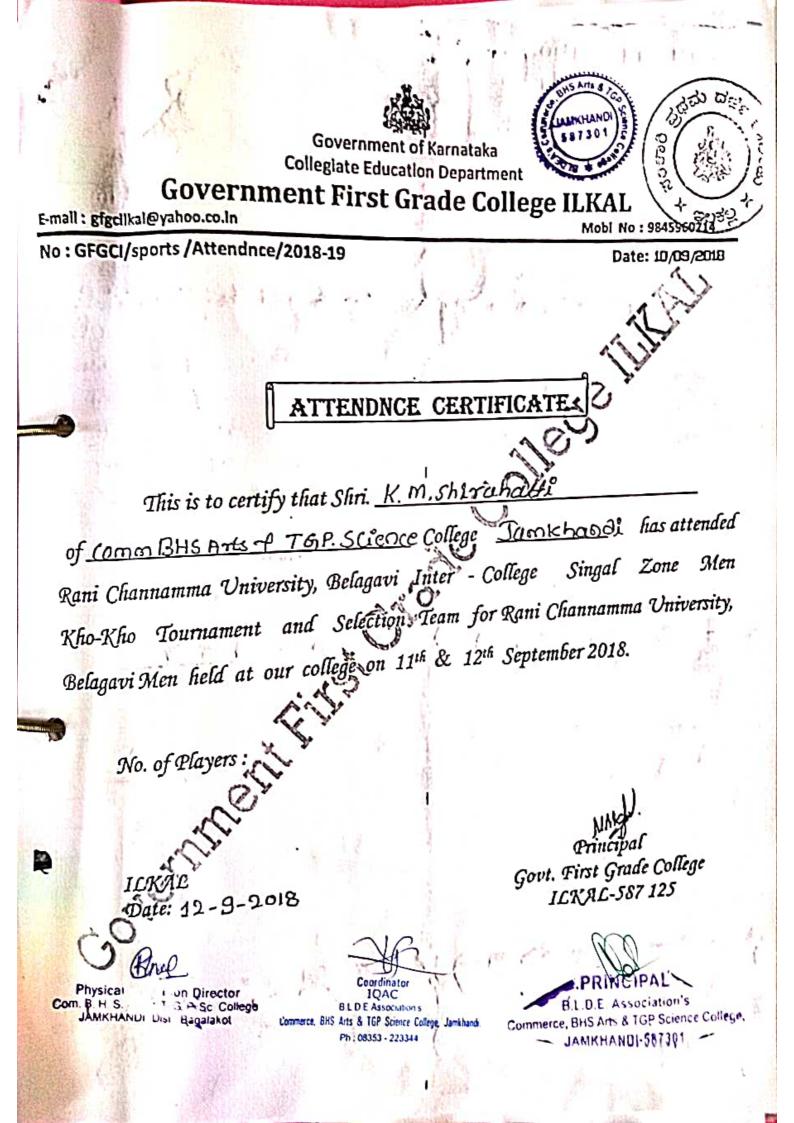

#### **Certificate**

This is to certify that only attendance certificates are issued for participating students in zonal level sports meet. Only the winners will be provided with certificates. Therefore the college has attached the attendance certificates of the students who have participated in respective sports meet.