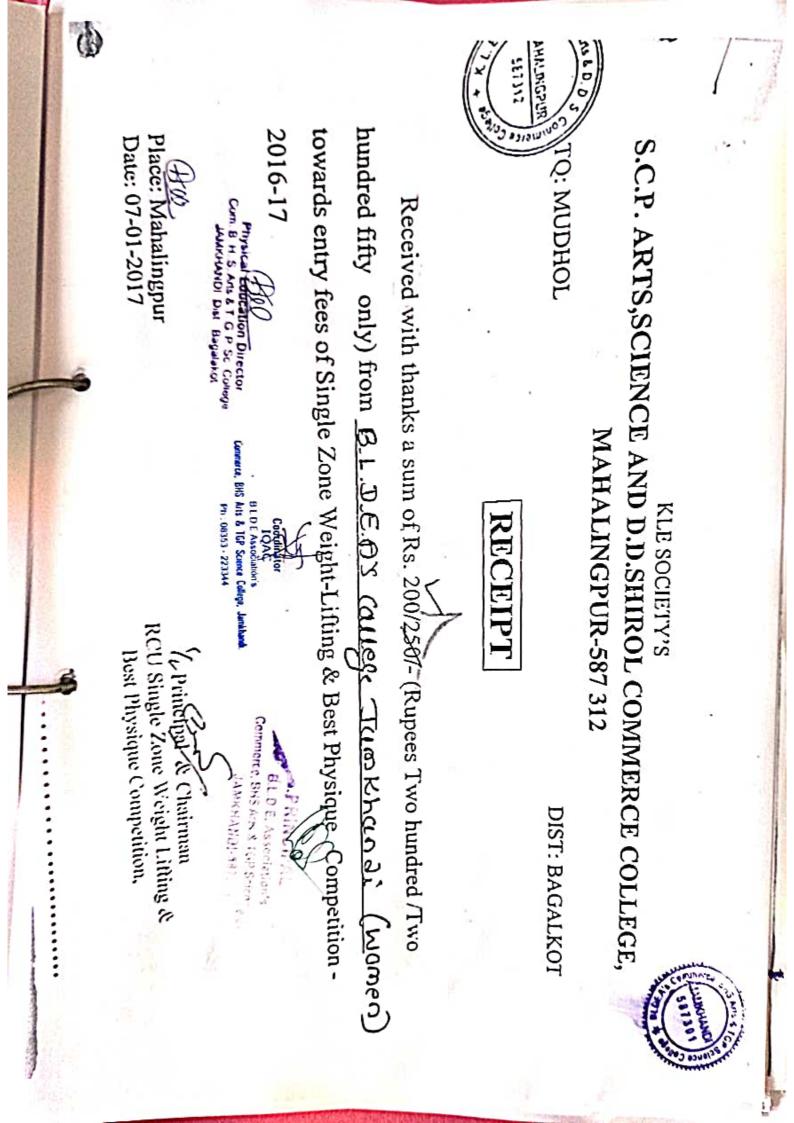

#### **Certificate**

This is to certify that only attendance certificates are issued for participating students in zonal level sports meet. Only the winners will be provided with certificates. Therefore the college has attached the attendance certificates of the students who have participated in respective sports meet.