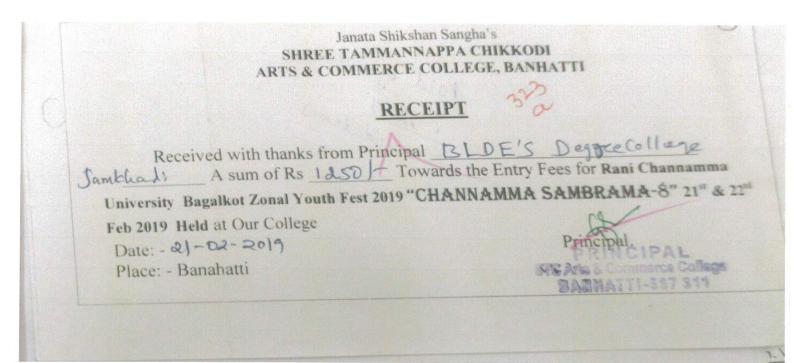

lowance to 8 stu-800 -dents @ RS. 100/ per student 5. Daily allowance to sbaff @ RS. 150/-150 4330-Total In words: Rs. Four thousand three hundred thirty only. Paid by me K.S. Patil place: jamekhandi Date: 20/02/19 (K-S. Patil.) Statents Union chuisman. ×1-03-19

**BLDE** Association's

Commerce BHS Arts & TGP Science College, Jamkhandi, Ph 08353-223344 B.L.D.E. Association's Commerce, BHS Arts & TGP Science Colleg., JAMKHANDI-587301.

PRINCIPAL

1110 BHSAM

allose honord M. G. Indlow G Vergent m man? aine Elonat hatil Dava Munch liller Chrillinga Northall.

Coordinator

I Q A C BLDE Association's Commerce BHS Arts & TGP Science College, Jamkhandi, Ph 08353-223344

Scanned with CamScanner

\* PRINCIPAL B.L.D.E. Association's Commerce, BHS Arts & TGP Science College, JAMKHANDI-587301. -





R

BLDE Association's Commerce BHS Arts & TGP Science College, Jamkhandi, Ph 08353-223344 Scanned with CamScanner

B.L.D.E. Association is Commerce, BHS Arts & TGP Science College, JAMKHANDI-587301.



|                |                | Mine