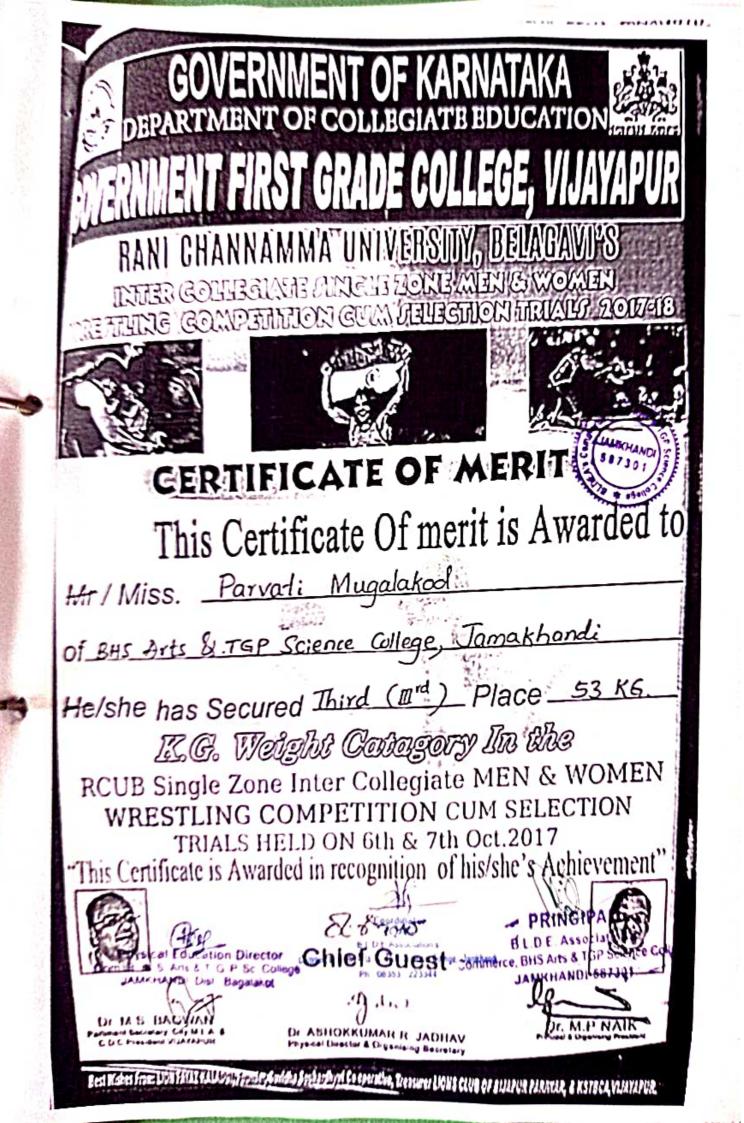

#### **Certificate**

This is to certify that only attendance certificates are issued for participating students in zonal level sports meet. Only the winners will be provided with certificates. Therefore the college has attached the attendance certificates of the students who have participated in respective sports meet.