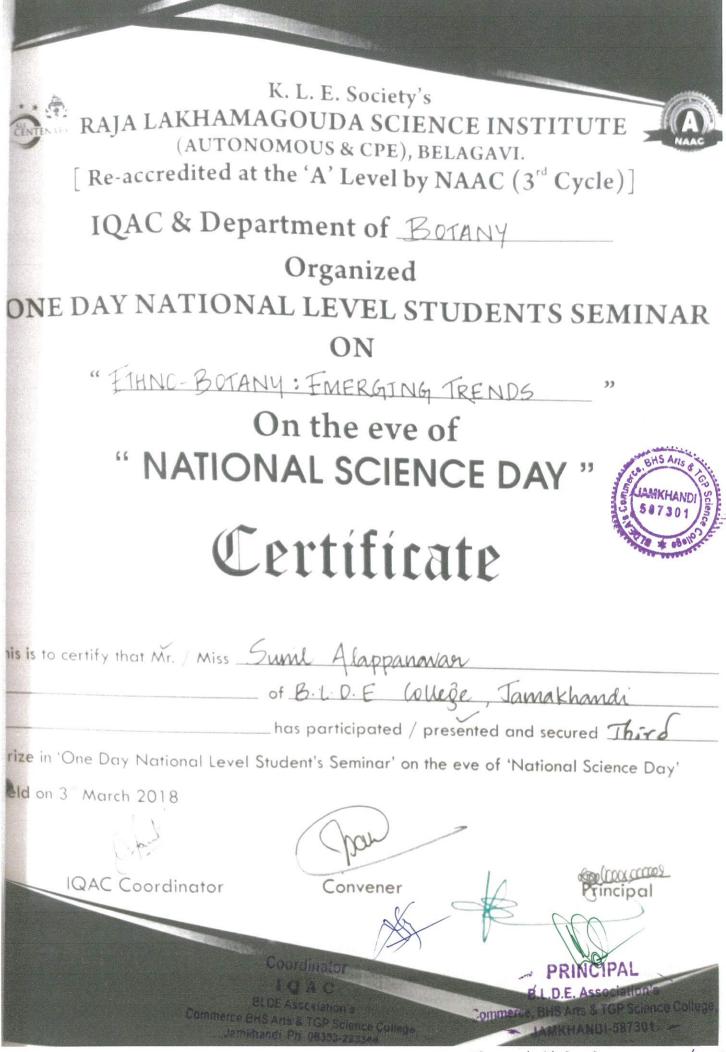

#### **Certificate**

This is to certify that only attendance certificates are issued for participating students in zonal level sports meet. Only the winners will be provided with certificates. Therefore the college has attached the attendance certificates of the students who have participated in respective sports meet.