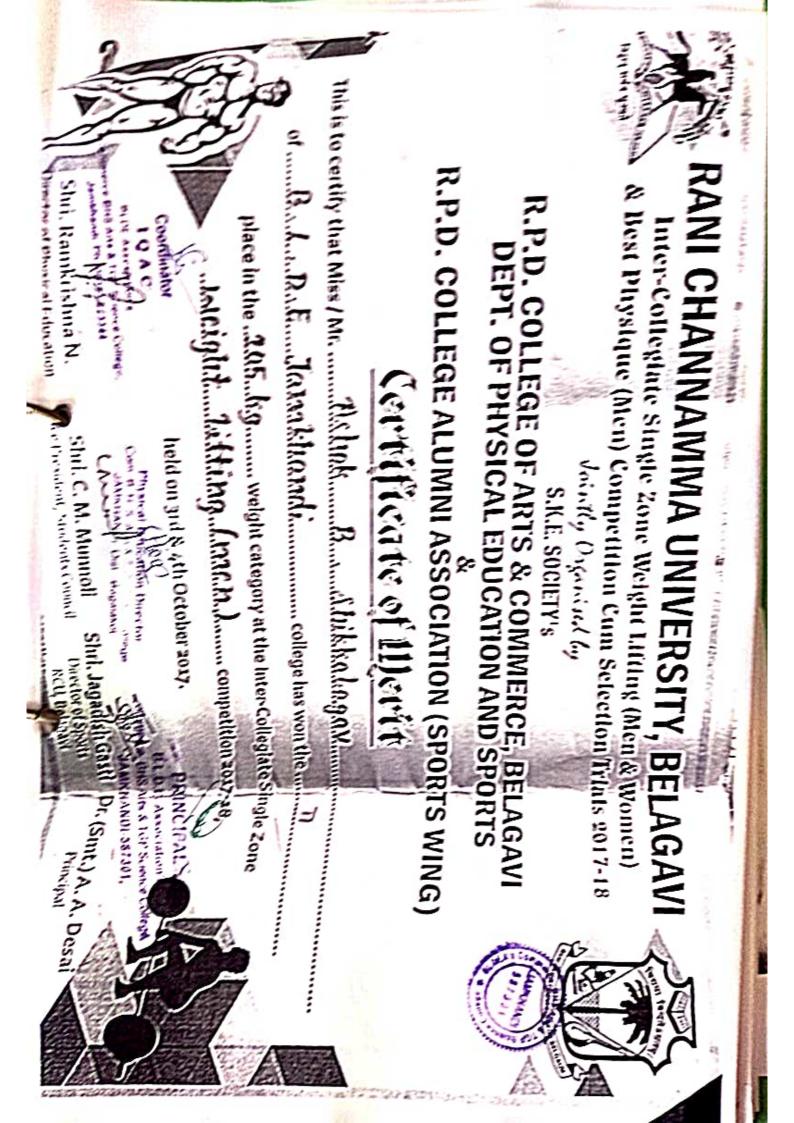

#### **Certificate**

This is to certify that only attendance certificates are issued for participating students in zonal level sports meet. Only the winners will be provided with certificates. Therefore the college has attached the attendance certificates of the students who have participated in respective sports meet.