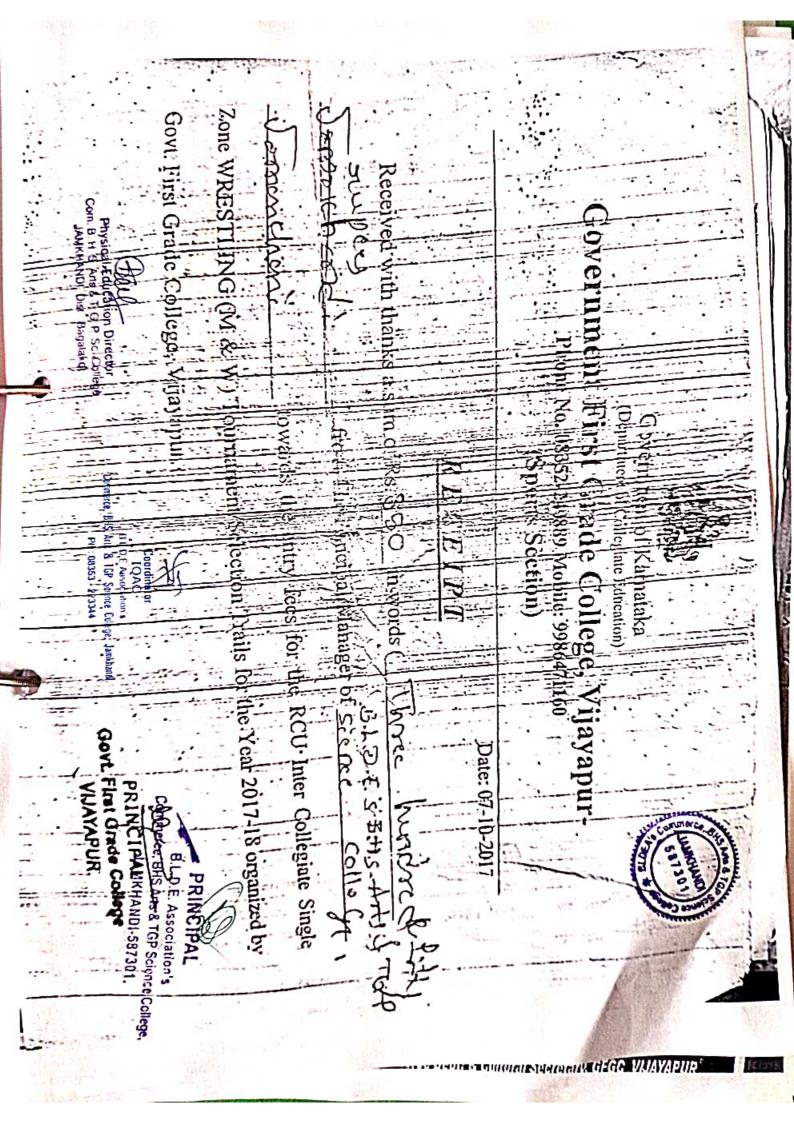

#### **Certificate**

This is to certify that only attendance certificates are issued for participating students in zonal level sports meet. Only the winners will be provided with certificates. Therefore the college has attached the attendance certificates of the students who have participated in respective sports meet.