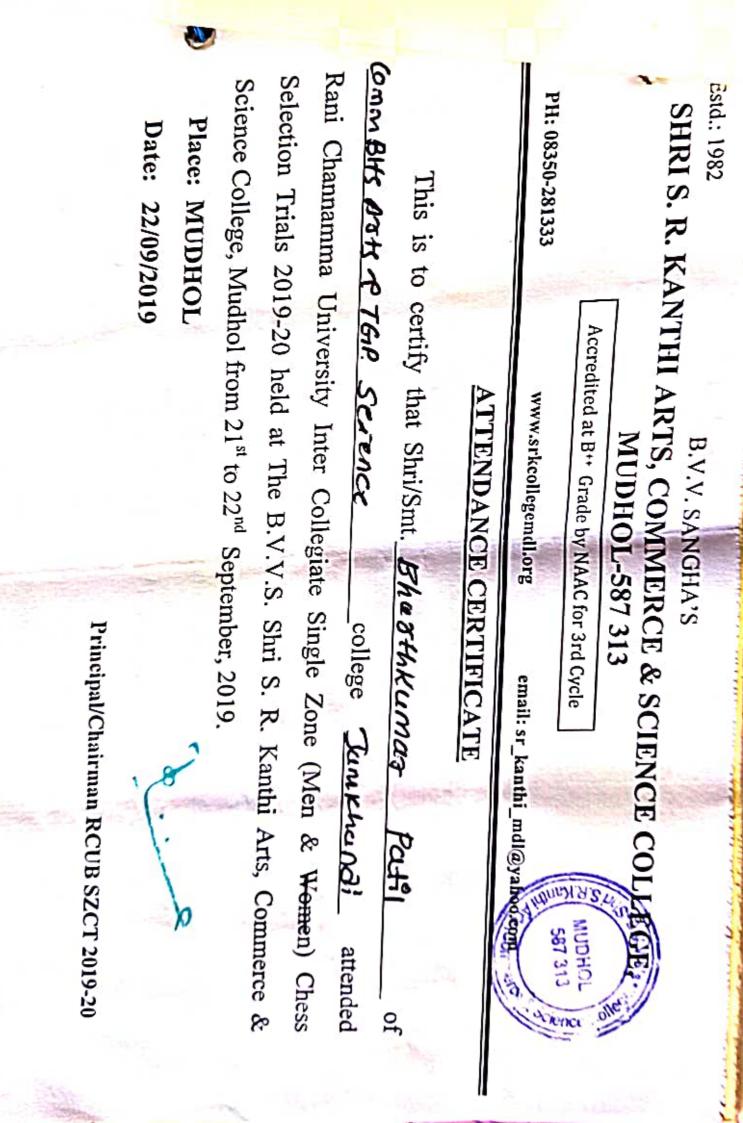

--------------------------------------------------------------------------------------------|
|------------------------------------------------------------------------------------------------------------------------------------------------------------------------------------------------------------------------------------------------------------------------------------------------------------------------------------------------------------------------------------------------------------------------------------------------------------------------------------------------------------------------------------------------------------------------------------------------------------------------------------------------------------------------------------------------------------------------------|



| Place: MUDHOL<br>Date:               | <ul> <li>Jamkhand, on 21<sup>th</sup> September, 2019 in<br/>University Chess (Men &amp; Women) Selection Trials</li> <li>Shri S. R. Kanthi Arts, Commerce &amp; Science (<br/>September, 2019.</li> </ul> | Received a sum of Rs. 160/- (Rupees One hun entry fee from the Principal Comm BHS mats + 76nP. | Estd.: 1982<br>B.V.V. SANGHA'S<br>SHRI S. R. KANTHI ARTS, COMMERCE & SCIENCE COLI<br>MUDHOL-587 313<br>Accredited at B++ Grade by NAAC for 3rd Cycle<br>PH: 08350-281333 www.srkcollegemdl.org email: sr_kanthi_mdl@ya