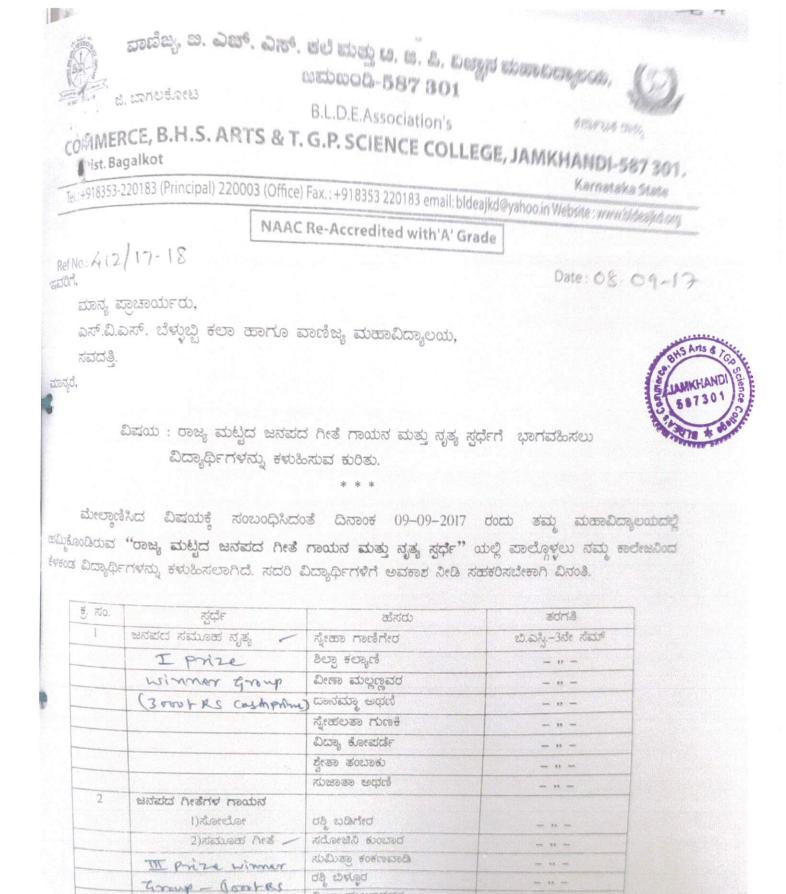

COMMERCE, B.H.S. ARTS & T. G.P. SCIENCE COLLEGE, JAMKHANDI-587 301.

(Permanently affiliated to Rani Channamma University, Belagavi) Karnataka State Dist. Bagalkot Fax / Tel.: +918353-220183 (Principal) 220003 (Office) email: bldeajkd@yahoo.in Website : http://www.bldeajkd.ac.in

NAAC 3<sup>rd</sup> Cycle Accredited with'A' Grade (CGPA 3.32)

Ref No .:

Date :