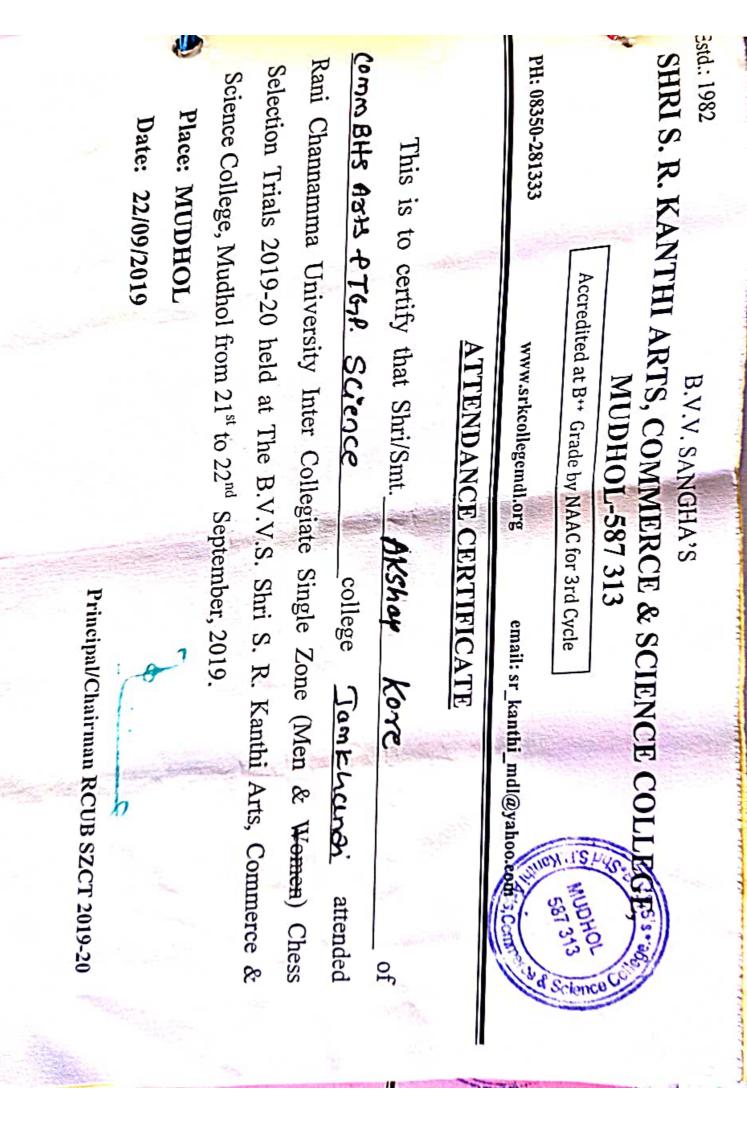

------------------------------------------------------------------------------------------------------------------------------------------------------------------------------------------------------------------------------------------------------------------------------------------------------------------------------------------------|
| Principal/Chairman RCUB SZCT 2019-20 | 19 in connection with Rani Channamma<br>Trials 2019-20 held at The B.V.V.S.<br>ence College, Mudhol from 21 <sup>st</sup> & 22 <sup>nd</sup>                                                               | Trials Entry Fee<br>es One hundred fifty only) towards the<br>& - The Scheme                   | A'S<br>CCE & SCIENCE COLLECTEVIS<br>7 313<br>C for 3rd Cycle<br>International and and the second of the second o |

.



|                                      | 45                                                                                                  |                                                                                                                                                            |                                                                         |                                                                            |                                                                                                    |
|--------------------------------------|-----------------------------------------------------------------------------------------------------|--------------------------------------------------------------------------------------------------------