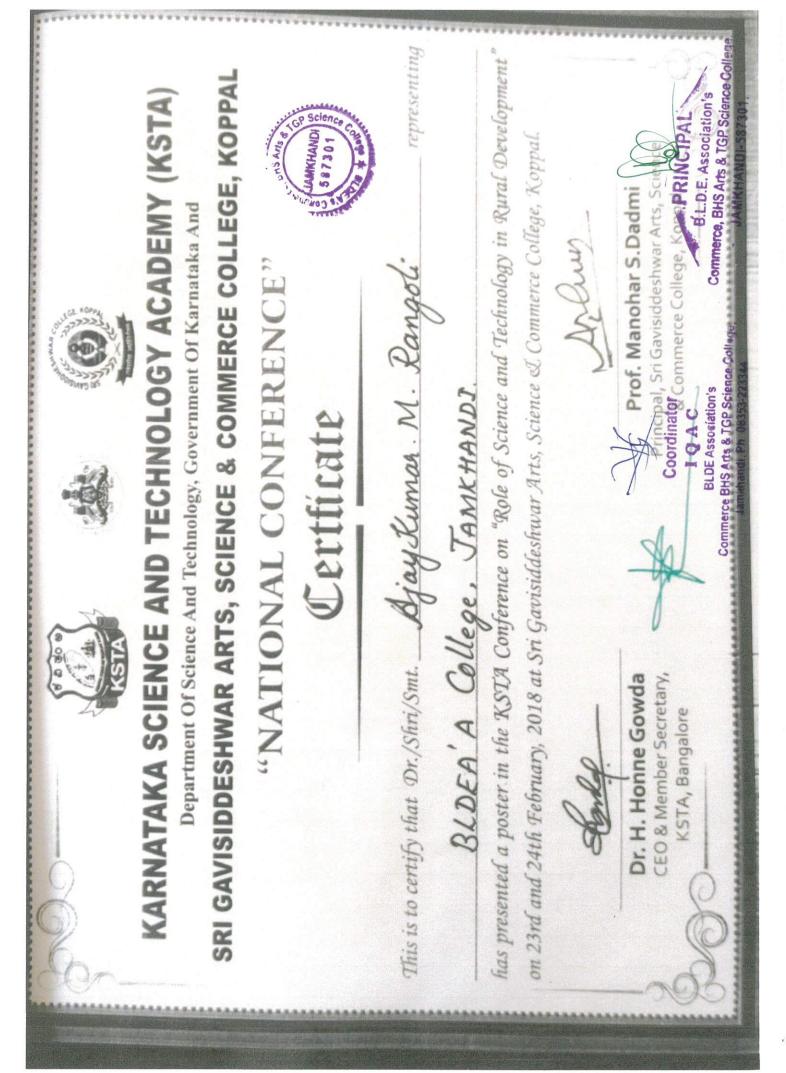

## BLDEA'S COM BHS ARTS AND TGP SCIENCE COLLEGE, JAMKHANDI

5.3.3 Average number of sports and cultural events/competitions in which students of the Institution participated during last five years (organised by the institution/other institutions)

| Category                                 | Page numbers |
|------------------------------------------|--------------|
| Sports Participation's<br>Certificates   | 3-315        |
| Cultural Participation's<br>Certificates | 316-413      |