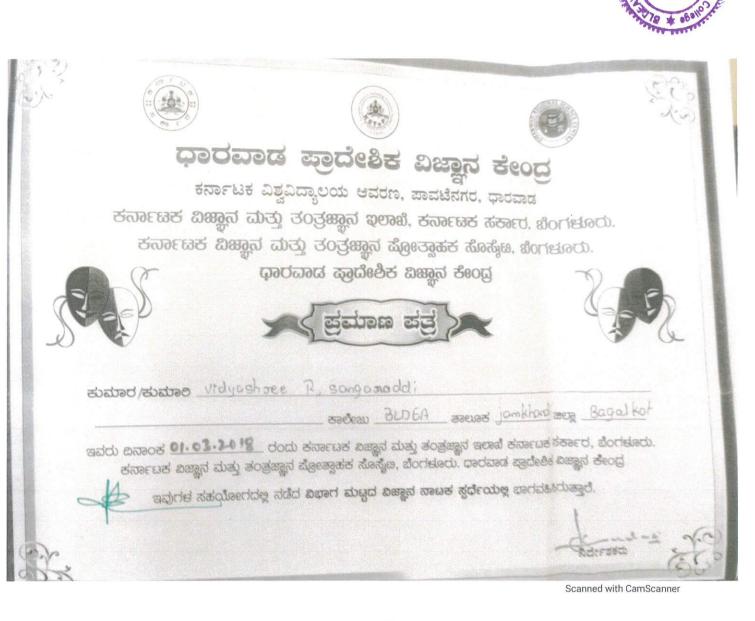

#### **Certificate**

This is to certify that only attendance certificates are issued for participating students in zonal level sports meet. Only the winners will be provided with certificates. Therefore the college has attached the attendance certificates of the students who have participated in respective sports meet.