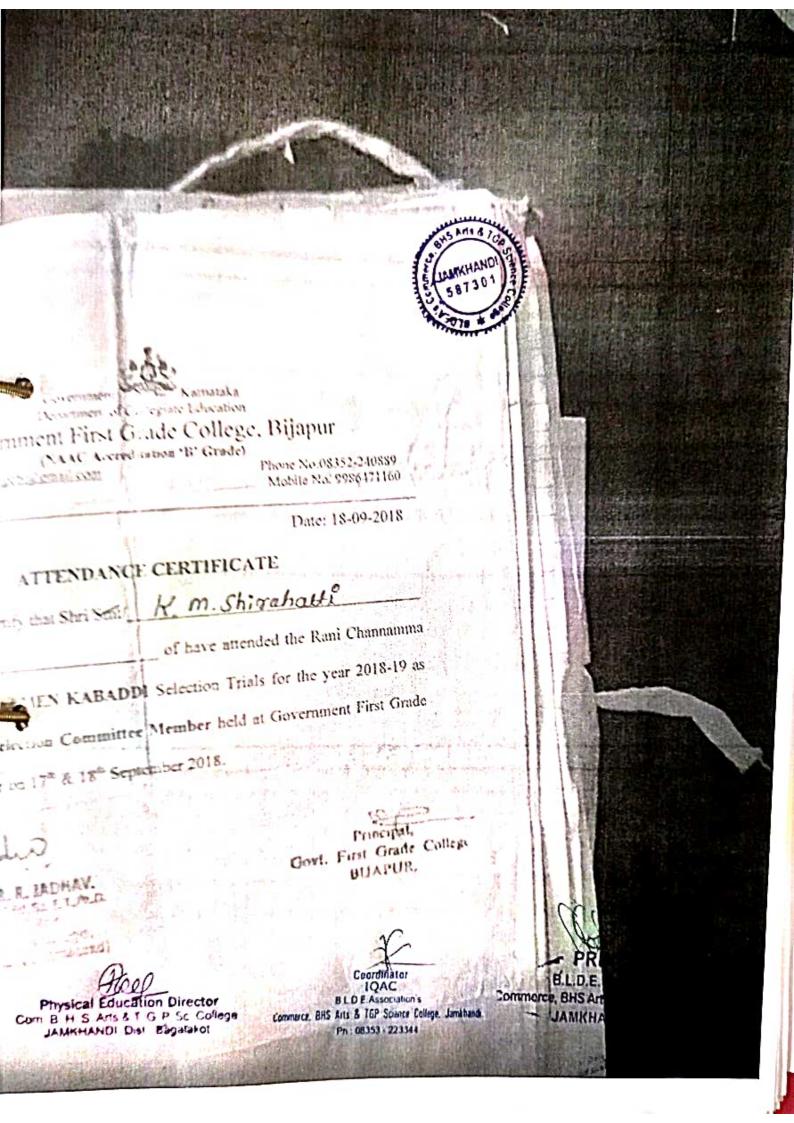

#### **Certificate**

This is to certify that only attendance certificates are issued for participating students in zonal level sports meet. Only the winners will be provided with certificates. Therefore the college has attached the attendance certificates of the students who have participated in respective sports meet.