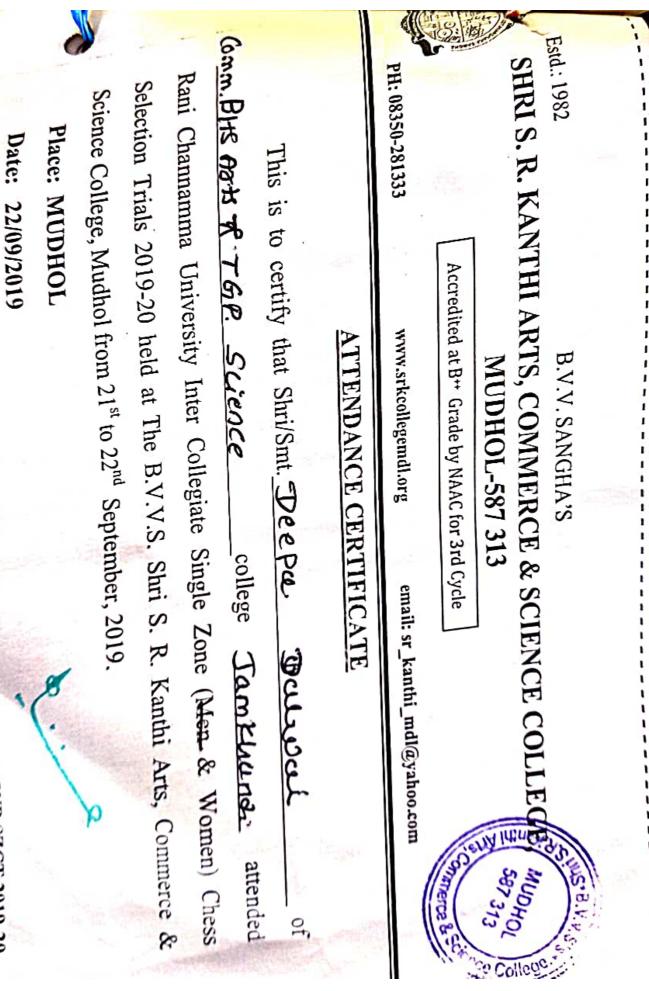

#### **Certificate**

This is to certify that only attendance certificates are issued for participating students in zonal level sports meet. Only the winners will be provided with certificates. Therefore the college has attached the attendance certificates of the students who have participated in respective sports meet.