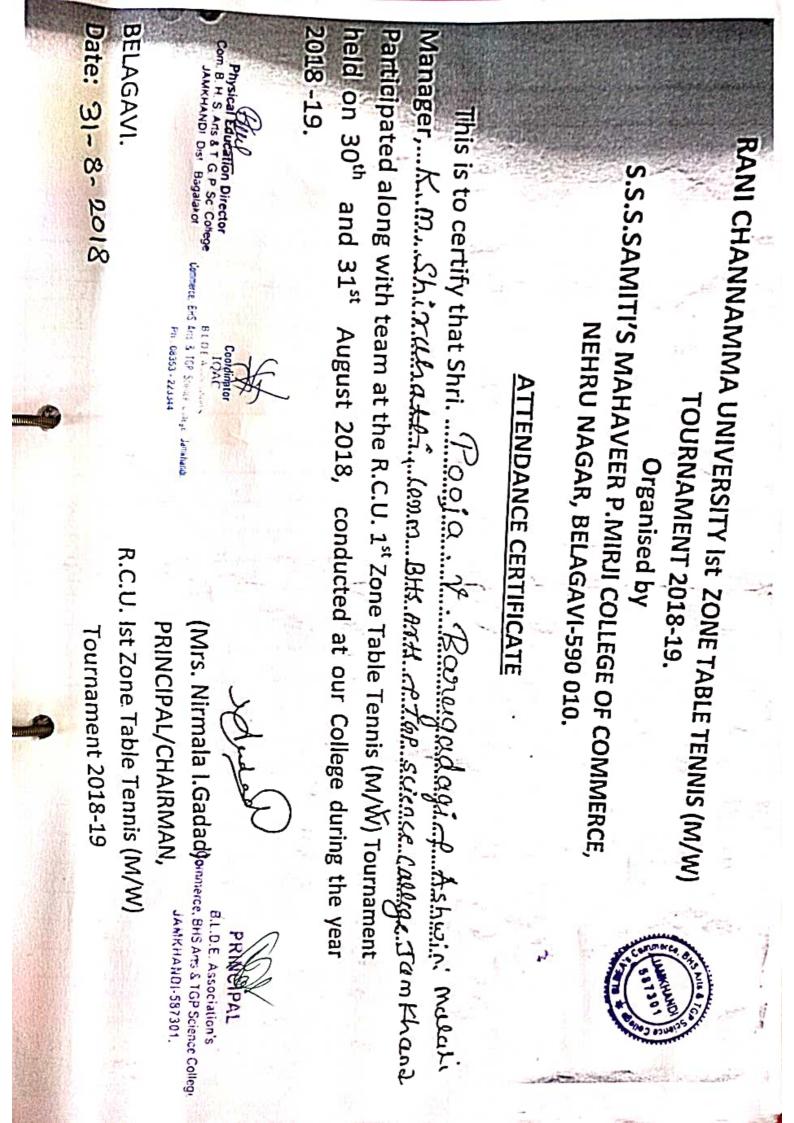

#### **Certificate**

This is to certify that only attendance certificates are issued for participating students in zonal level sports meet. Only the winners will be provided with certificates. Therefore the college has attached the attendance certificates of the students who have participated in respective sports meet.