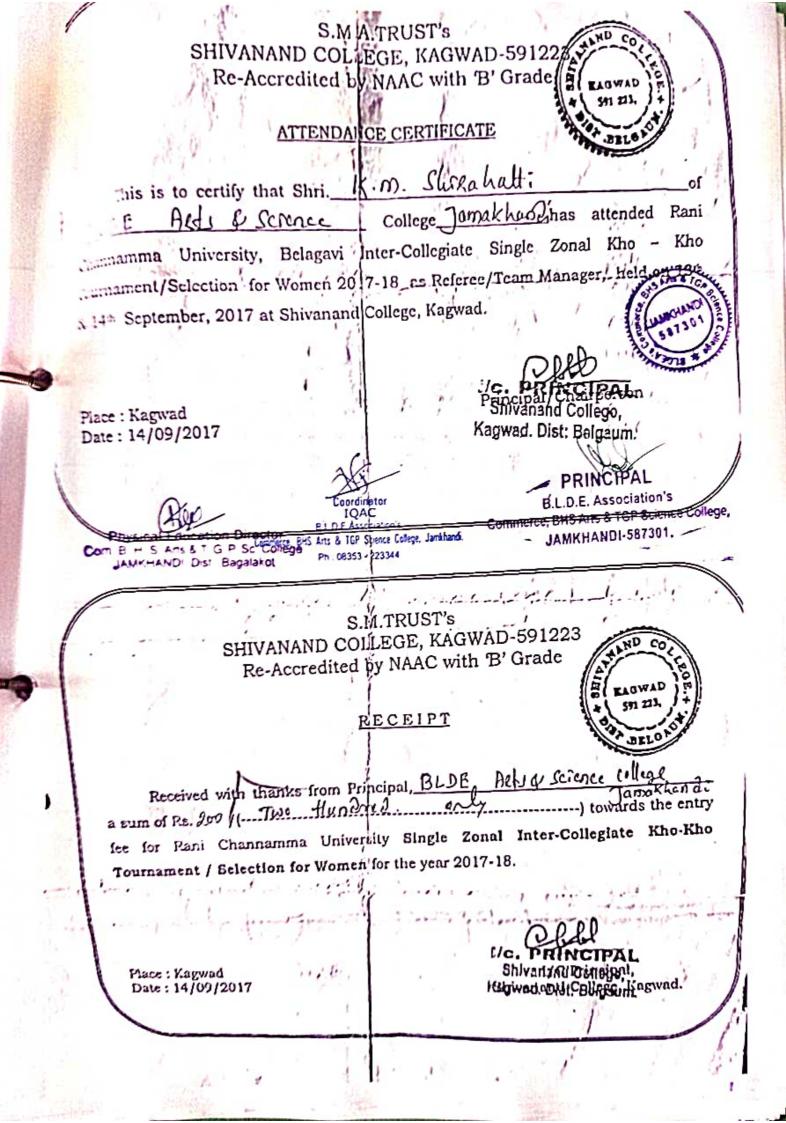

#### **Certificate**

This is to certify that only attendance certificates are issued for participating students in zonal level sports meet. Only the winners will be provided with certificates. Therefore the college has attached the attendance certificates of the students who have participated in respective sports meet.