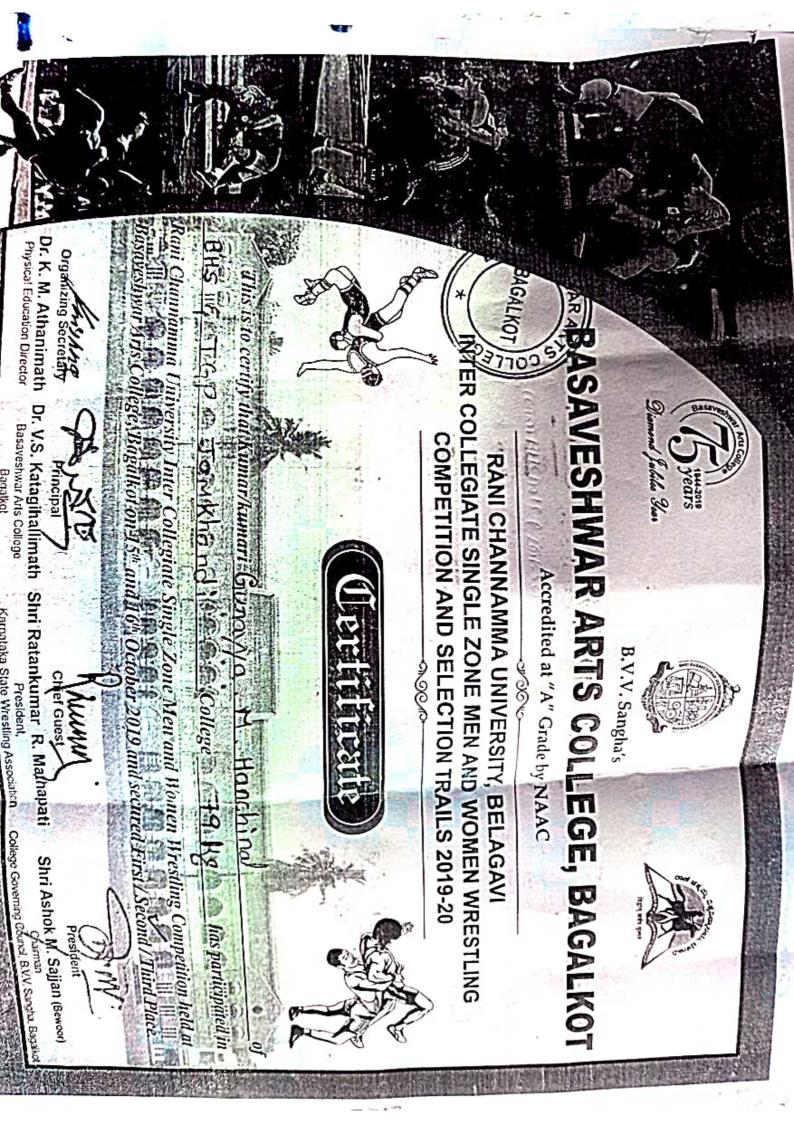

#### **Certificate**

This is to certify that only attendance certificates are issued for participating students in zonal level sports meet. Only the winners will be provided with certificates. Therefore the college has attached the attendance certificates of the students who have participated in respective sports meet.