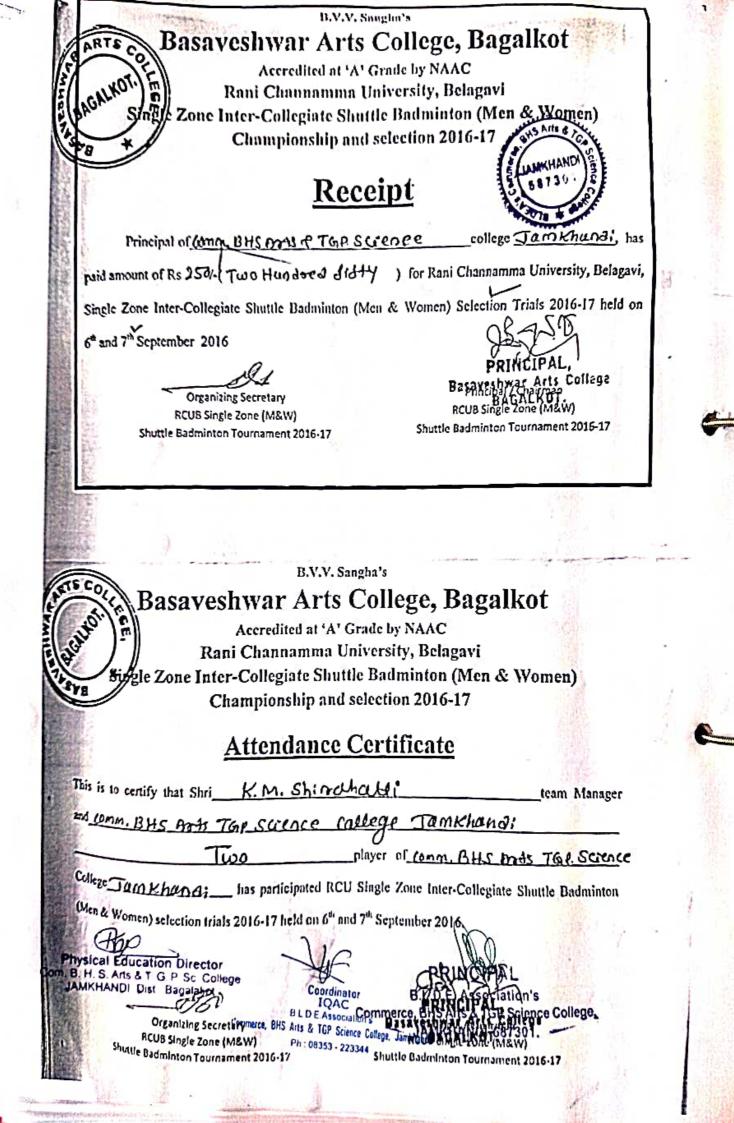

#### **Certificate**

This is to certify that only attendance certificates are issued for participating students in zonal level sports meet. Only the winners will be provided with certificates. Therefore the college has attached the attendance certificates of the students who have participated in respective sports meet.

Principal

IQAC **BLDE Association's** Commerce BHS Arts & TGP Science College, Jamkhandi, Ph 08353-223344

B.L.D.E. Association's Commerce, BHS Arts & TGP Science College. JAMKHANDI-587301

Physical Education Director Com. B. H. S. Aris & T. G. P. Sc. College JAMKHANDI Dist Bagalakut