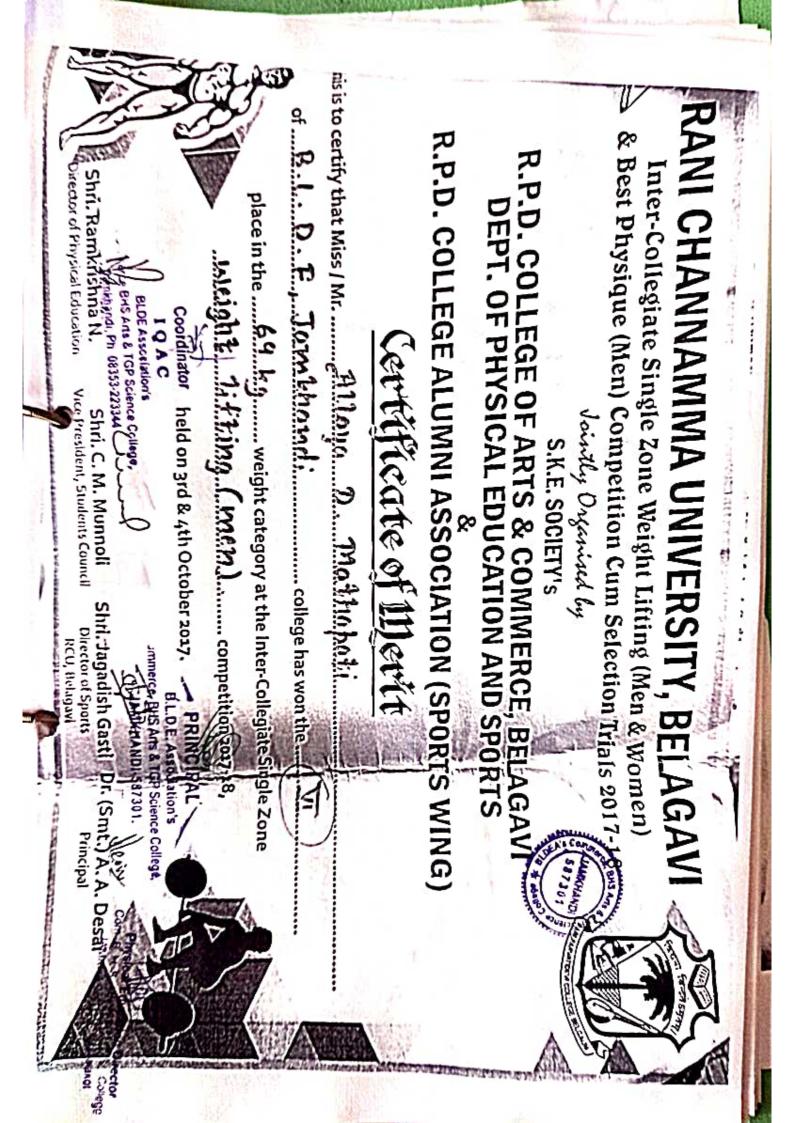

#### **Certificate**

This is to certify that only attendance certificates are issued for participating students in zonal level sports meet. Only the winners will be provided with certificates. Therefore the college has attached the attendance certificates of the students who have participated in respective sports meet.