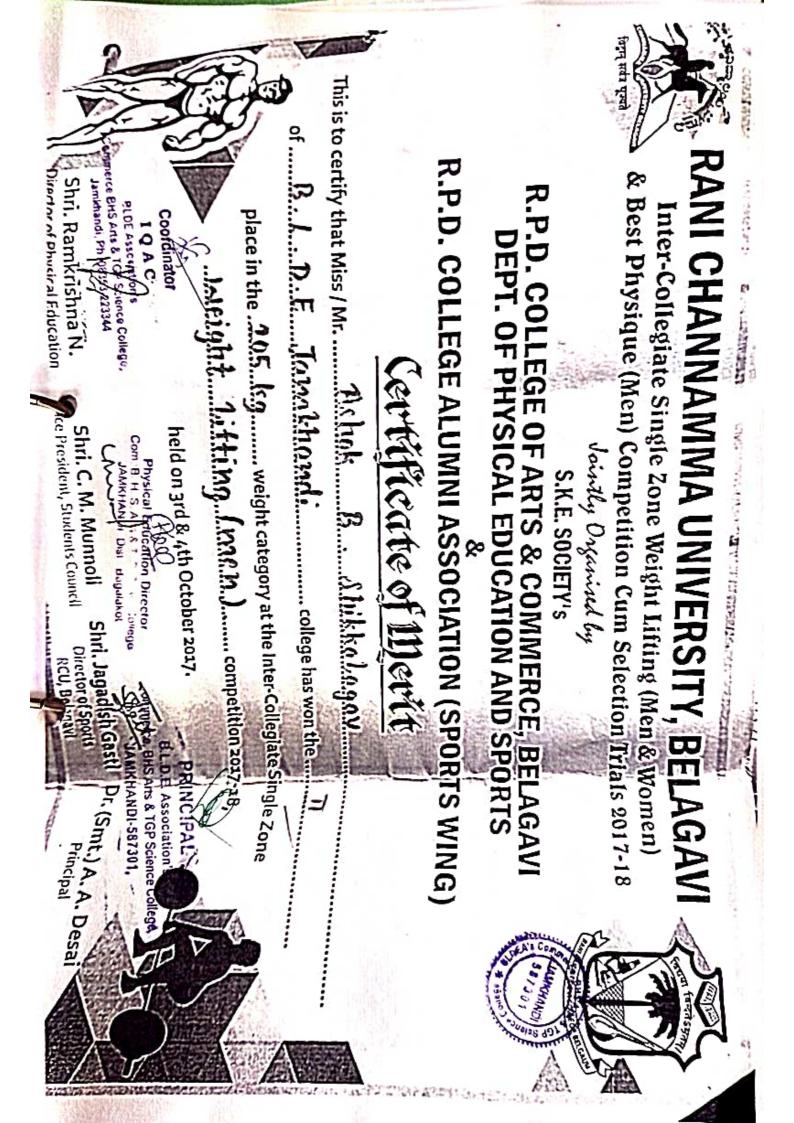

#### **Certificate**

This is to certify that only attendance certificates are issued for participating students in zonal level sports meet. Only the winners will be provided with certificates. Therefore the college has attached the attendance certificates of the students who have participated in respective sports meet.