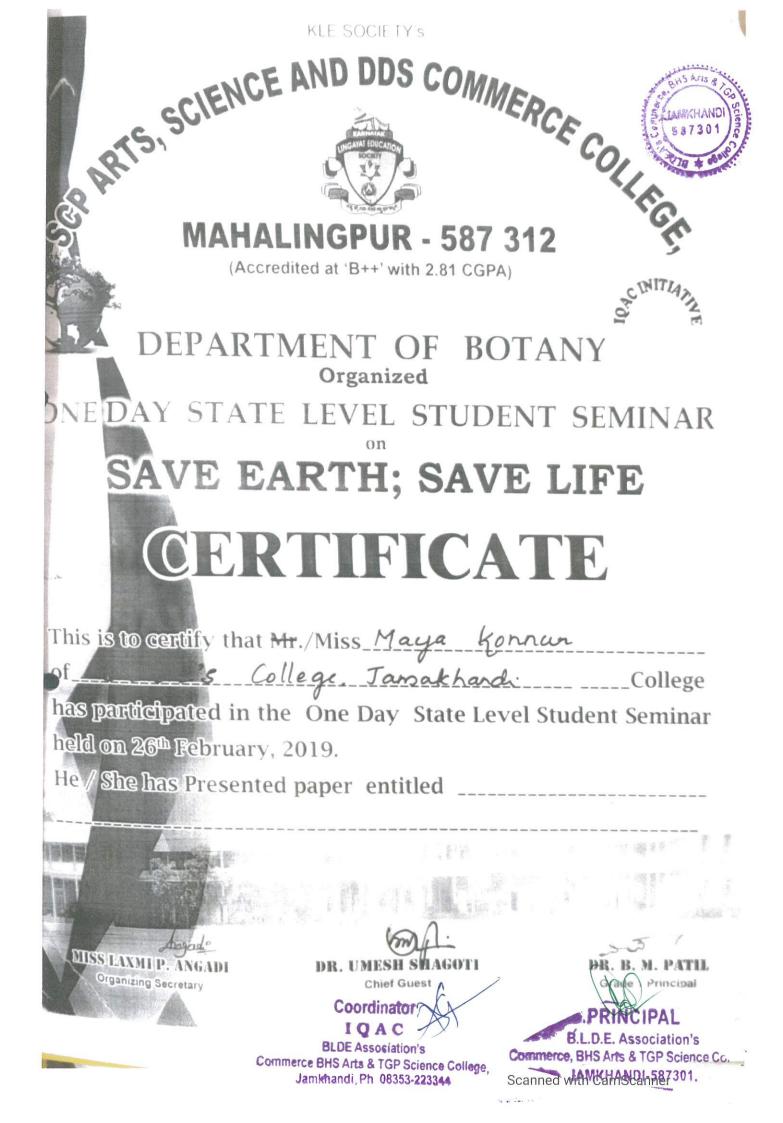

## BLDEA'S COM BHS ARTS AND TGP SCIENCE COLLEGE, JAMKHANDI

5.3.3 Average number of sports and cultural events/competitions in which students of the Institution participated during last five years (organised by the institution/other institutions)

#### **Certificate**

This is to certify that only attendance certificates are issued for participating students in zonal level sports meet. Only the winners will be provided with certificates. Therefore the college has attached the attendance certificates of the students who have participated in respective sports meet.