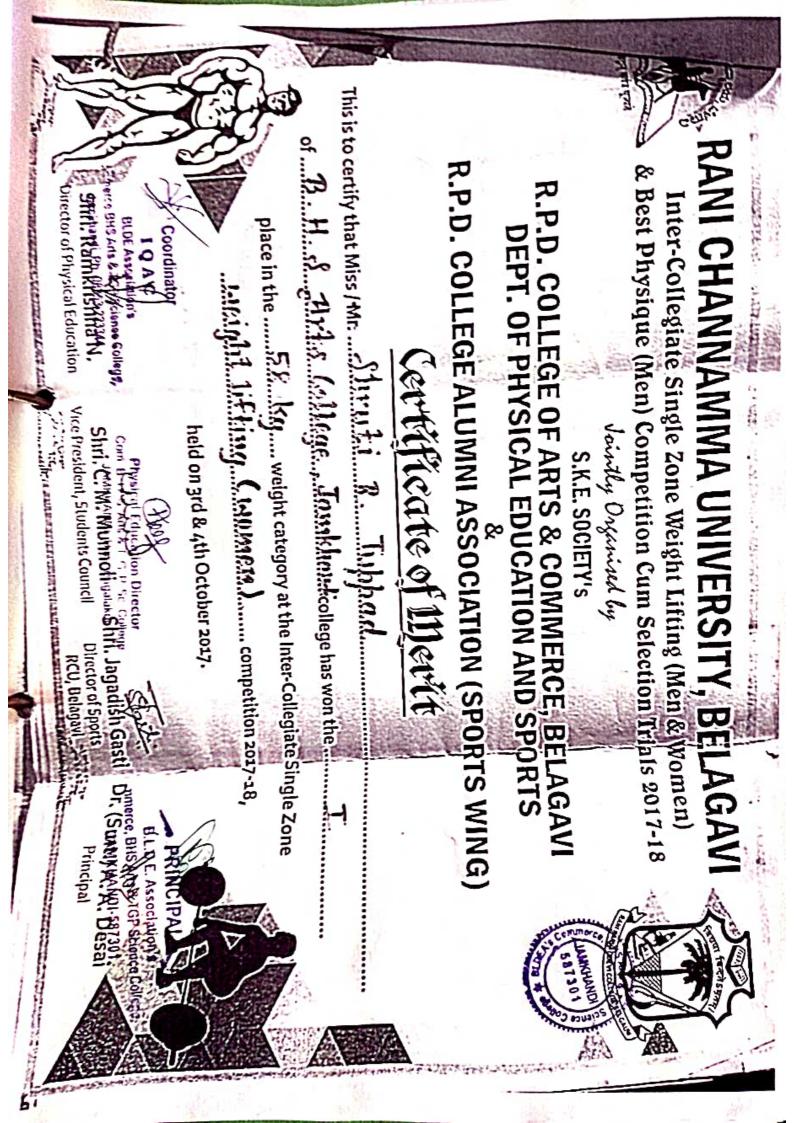

#### **Certificate**

This is to certify that only attendance certificates are issued for participating students in zonal level sports meet. Only the winners will be provided with certificates. Therefore the college has attached the attendance certificates of the students who have participated in respective sports meet.