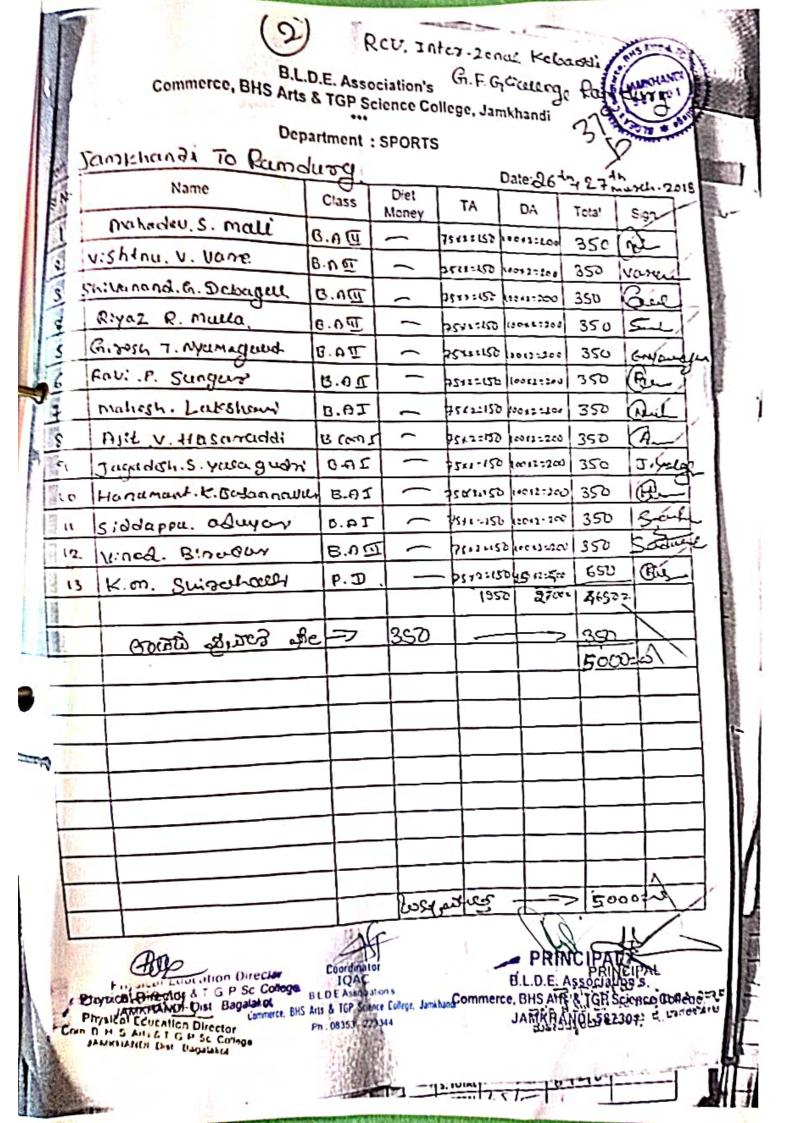

# B.L.D.E. Association's Medicinal Commerce, BHS Arts & TGP Science College, Jamkhandi

Department : SPORTS

|   |    | Jamkhandi 70 mus         | Webihal |         |           |            |              |       |
|---|----|--------------------------|---------|---------|-----------|------------|--------------|-------|
|   |    | Name                     | Class   | Diet    | TA        | Date: 8,9. |              |       |
|   | 13 | MANILYSE PERPAR, P. NOUI | BAT     | Money   | 16/12:336 |            | Total<br>536 | Sign. |
|   | 10 | ahimapa desensions       | BAT     | _       | 16812:336 |            |              |       |
|   | 18 | Hatappe, mali            | BAI     |         | 16812-336 |            | 536          |       |
|   | 4  | K. m. Shtoaballi         | P.D     | _       |           | 25012:500  |              | Bat   |
| 4 |    |                          |         |         |           | = 1100     | 2444=4       |       |
|   |    | Reverso page dested .    | Be 3×19 | 0 = 450 | 7         | -          | 450=0        |       |
|   |    |                          |         |         |           |            | 2890=        | -     |
|   |    |                          |         |         |           |            |              |       |
|   |    |                          |         |         |           |            |              |       |
|   |    |                          |         |         |           |            |              |       |
|   |    |                          |         |         |           |            |              |       |
|   |    |                          |         |         |           |            |              |       |
|   |    |                          |         |         |           |            |              |       |
|   |    |                          |         |         |           |            |              |       |
|   |    |                          |         |         |           |            |              |       |
| 3 |    |                          |         |         |           |            |              |       |
|   |    |                          |         |         |           |            |              |       |
|   |    |                          |         |         |           |            |              |       |
|   |    |                          |         |         |           |            |              |       |
|   |    |                          |         |         |           |            |              |       |
|   |    |                          |         |         |           |            |              |       |
|   |    |                          |         |         |           |            |              |       |
|   |    |                          |         |         |           |            |              |       |
|   |    |                          |         |         |           |            |              |       |
|   |    |                          | Lobdy ) | Inter,  | -         | 1 7        | 2890         | 10    |