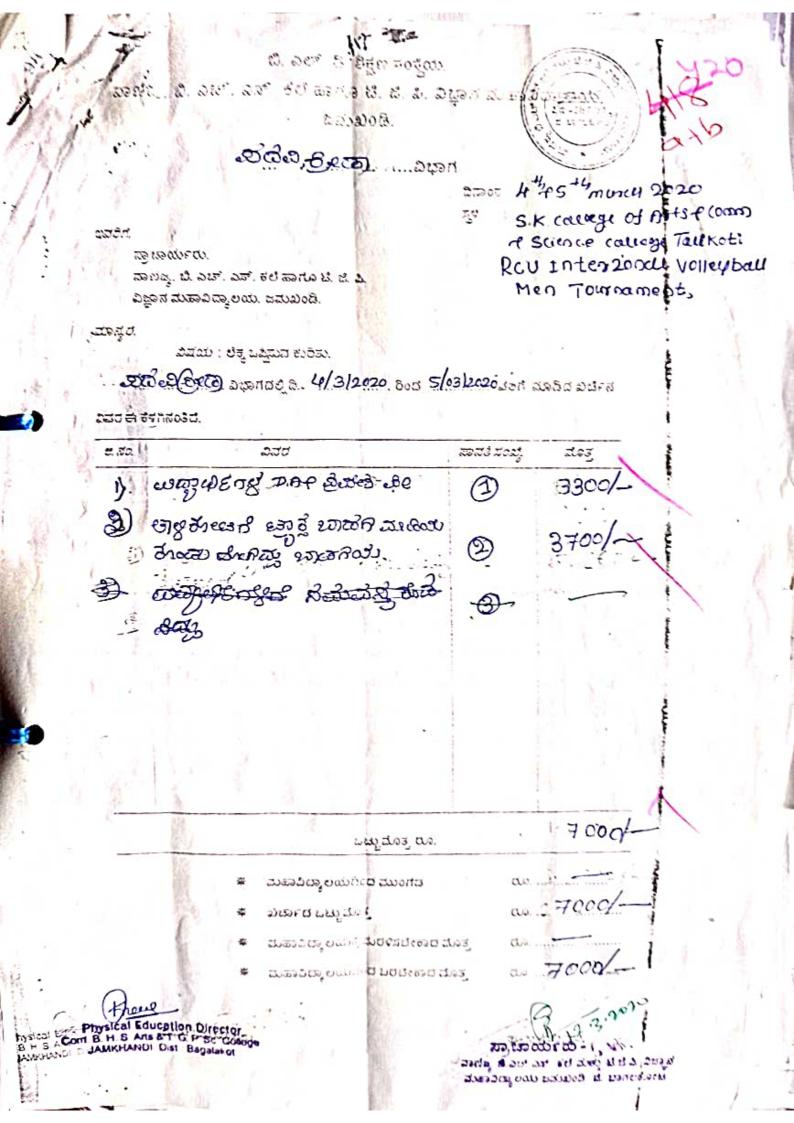

*Dist: Bagalkot** 

Tq: Mudhol

RECEIPTS

Received with thanks a sum of Rs. 400.00 (Rupees Four hundred from comm BHS Arts TGP. Schence rallege Tankhandi towards entry fees for Men's IInd Zone

Volley Ball Tournament for the year - 2019-20.

Mahalingpur Date: 29.02.2020

Principal & Chairman R.C.U. IInd Zone Men's Volley Ball Tournament, Mahalingpur-587 312

KLE Society's .C.P. ARTS, SCINECE AND D. D. SHIROL COMMERCE COLLEGE, MAHALINGPUR - 587 312 Dist: Bagalkot

Tq: Mudhol ATTENDENCE CERTIFICATE K. M. Shirahatti Shri that attend certify This is to the Rani Channamma University, Belagavi Inter collegiate Men Volley Ball Tournament as on February, 29th 2020 conducted by our College Principal & Chairman R.C.U. I.C. Men Volley Ball Mahalingpur Tournament Mahalingpur-587 312 Date: 29.02.2020



Rev Interzonal Volleyball Meet S.K. college of nois, commerce Assurace callege Talikoti

B.L.D.E. Association's Commerce, BHS Arts & TGP Science College, Jamkhandi

Department : SPORTS

n: Jankhandi To Tallkoli

Date: 4.5 Murch - 2020

00 142-

| No  | Name                   | Class   | Diet<br>Money | TA               | DA         | Total  | Sign    | 7.  |
|-----|------------------------|---------|---------------|------------------|------------|--------|---------|-----|
| 1)  | Mu 2ammil.F. Jamudar   | BBAD    | -             | 8-1              | 10012=200  | 907/-  | The     | τÌ, |
| 2)  | Susuras. L. Hubball    | B.A T   | -             | - <u>P</u><br>80 | 100x2=200  | 2001-  | Etheli  | end |
| 3)  | Antwik, Kotyal         | BSGI    | -             | -                | 10022-200