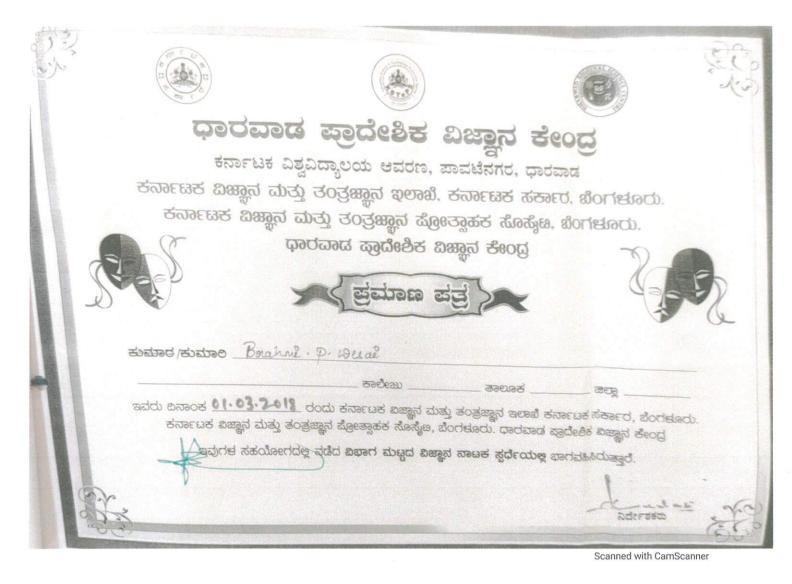

#### **Certificate**

This is to certify that only attendance certificates are issued for participating students in zonal level sports meet. Only the winners will be provided with certificates. Therefore the college has attached the attendance certificates of the students who have participated in respective sports meet.