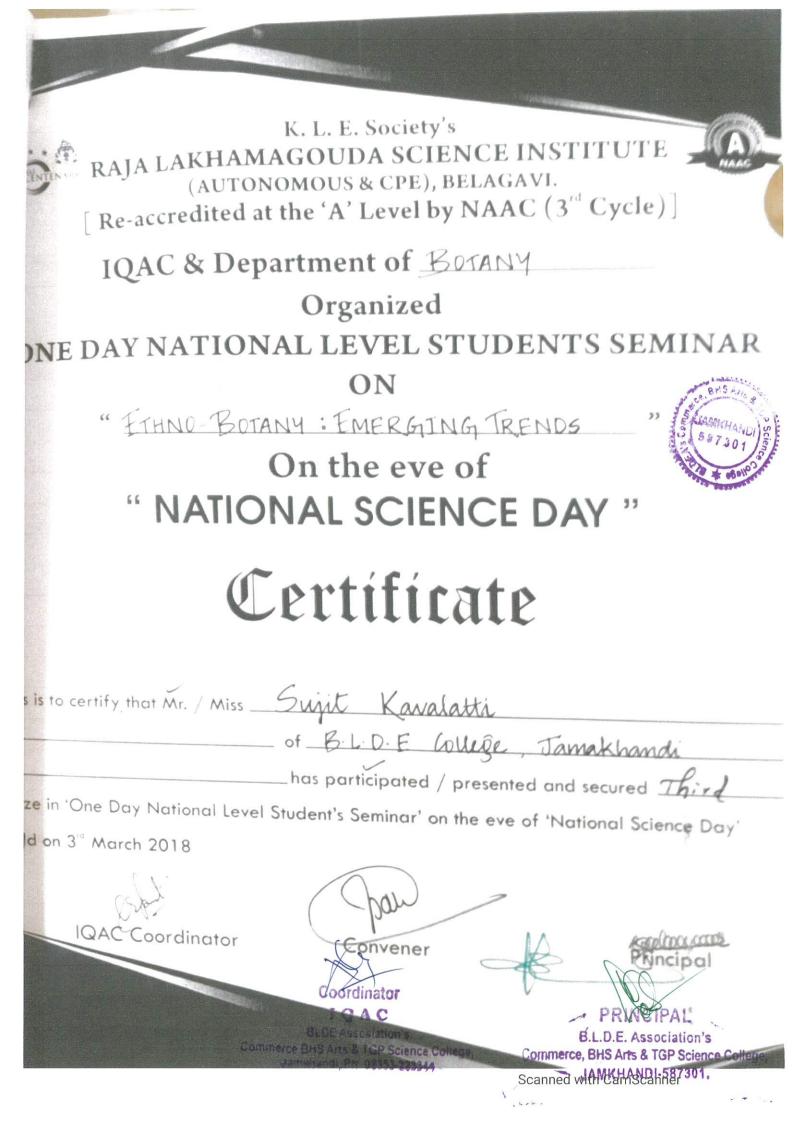

#### **Certificate**

This is to certify that only attendance certificates are issued for participating students in zonal level sports meet. Only the winners will be provided with certificates. Therefore the college has attached the attendance certificates of the students who have participated in respective sports meet.