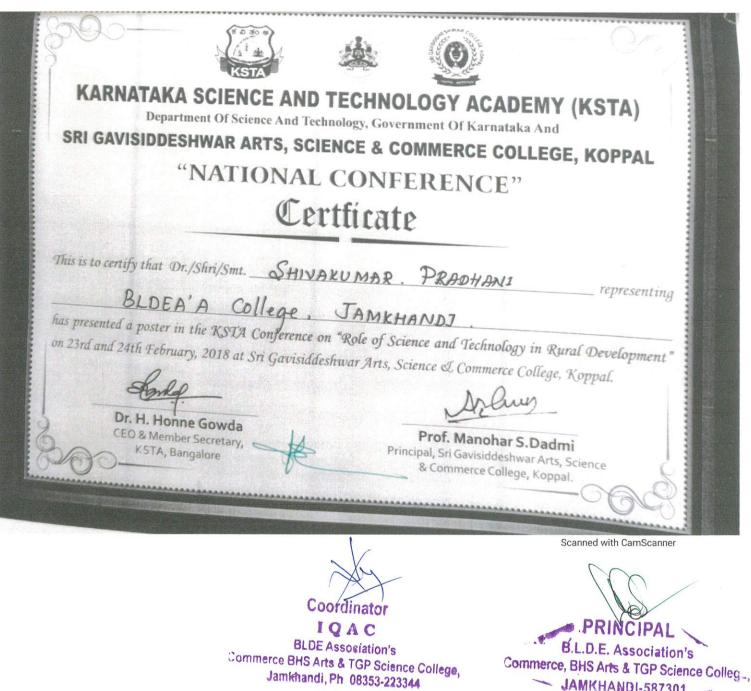

## BLDEA'S COM BHS ARTS AND TGP SCIENCE COLLEGE, JAMKHANDI

5.3.3 Average number of sports and cultural events/competitions in which students of the Institution participated during last five years (organised by the institution/other institutions)

| Category                                 | Page numbers |
|------------------------------------------|--------------|
| Sports Participation's<br>Certificates   | 3-315        |
| Cultural Participation's<br>Certificates | 316-413      |