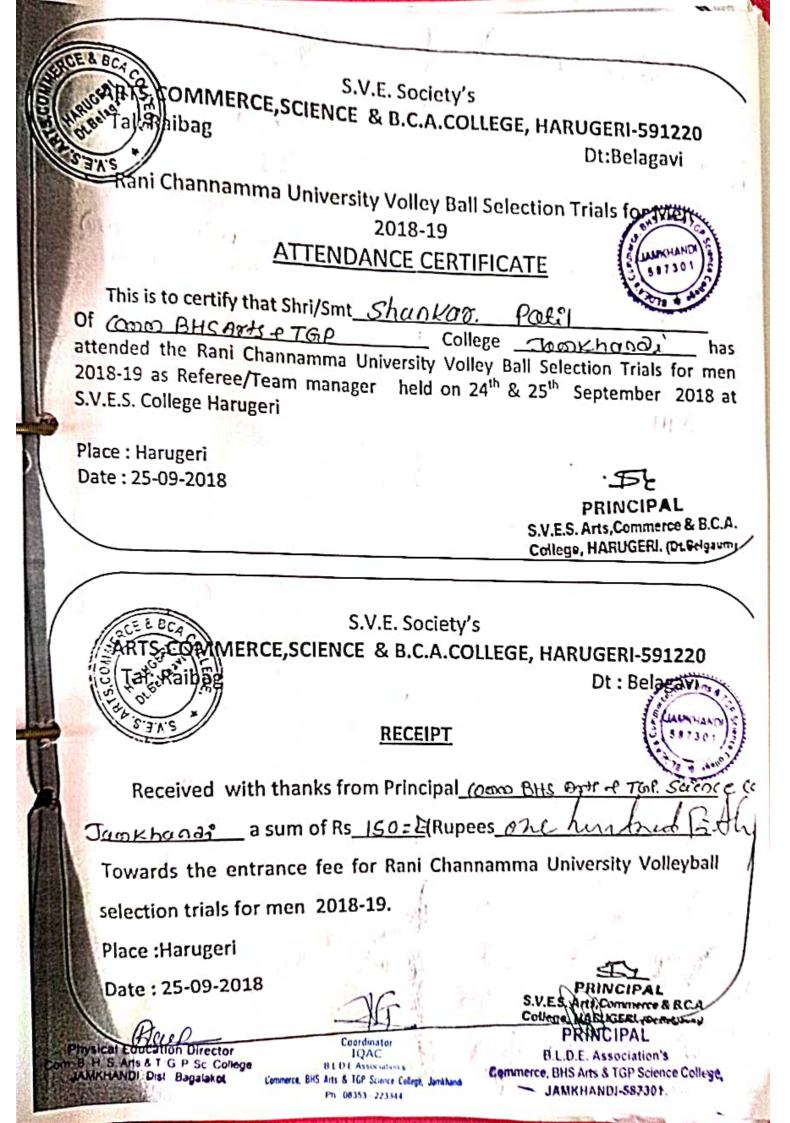

#### **Certificate**

This is to certify that only attendance certificates are issued for participating students in zonal level sports meet. Only the winners will be provided with certificates. Therefore the college has attached the attendance certificates of the students who have participated in respective sports meet.