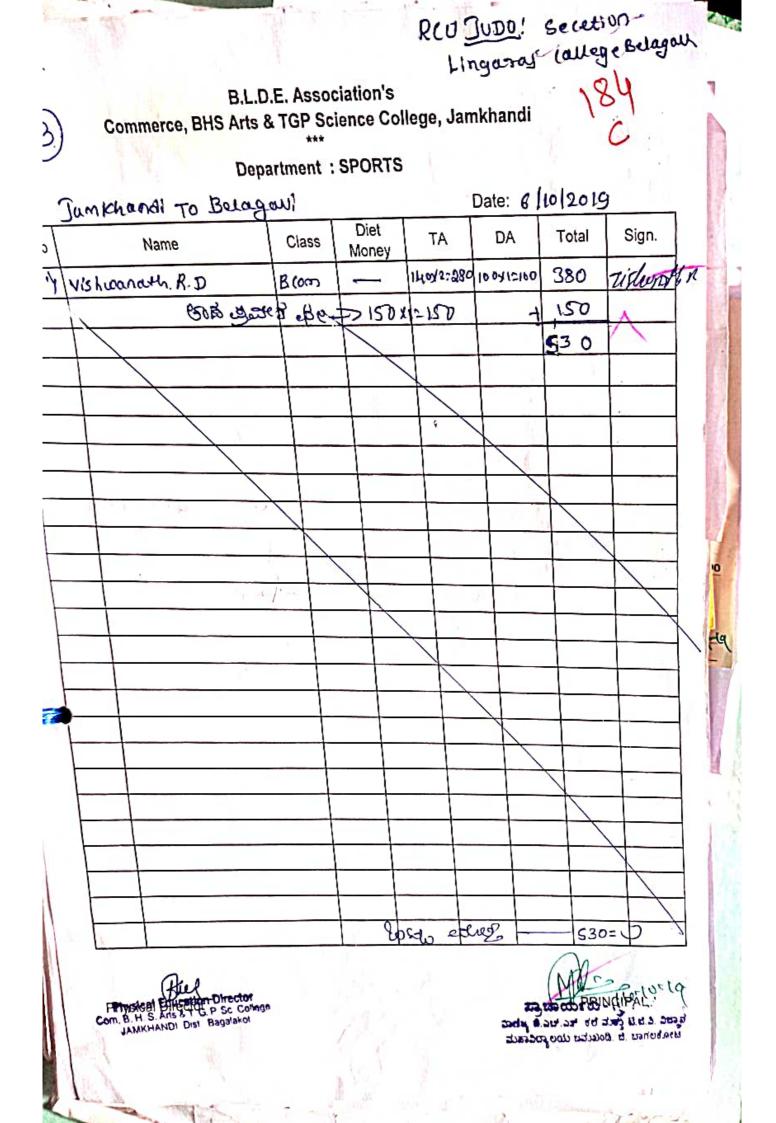

# B.L.D.E. Association's Medicinal Commerce, BHS Arts & TGP Science College, Jamkhandi

Department : SPORTS

|   |    | Jamkhandi 70 mus         | Webihal |         |           |            |              |       |
|---|----|--------------------------|---------|---------|-----------|------------|--------------|-------|
|   |    | Name                     | Class   | Diet    | TA        | Date: 8,9. |              |       |
|   | 13 | MANILYSE PERPAR, P. NOUI | BAT     | Money   | 16/12:336 |            | Total<br>536 | Sign. |
|   | 10 | ahimapa desensions       | BAT     | _       | 16812:336 |            |              |       |
|   | 18 | Hatappe, mali            | BAI     |         | 16812-336 |            | 536          |       |
|   | 4  | K. m. Shtoaballi         | P.D     | _       |           | 25012:500  |              | Bat   |
| 4 |    |                          |         |         |           | = 1100     | 2444=4       |       |
|   |    | Reverso page dested .    | Be 3×19 | 0 = 450 | 7         | -          | 450=0        |       |
|   |    |                          |         |         |           |            | 2890=        | -     |
|   |    |                          |         |         |           |            |              |       |
|   |    |                          |         |         |           |            |              |       |
|   |    |                          |         |         |           |            |              |       |
|   |    |                          |         |         |           |            |              |       |
|   |    |                          |         |         |           |            |              |       |
|   |    |                          |         |         |           |            |              |       |
|   |    |                          |         |         |           |            |              |       |
|   |    |                          |         |         |           |            |              |       |
| 3 |    |                          |         |         |           |            |              |       |
|   |    |                          |         |         |           |            |              |       |
|   |    |                          |         |         |           |            |              |       |
|   |    |                          |         |         |           |            |              |       |
|   |    |                          |         |         |           |            |              |       |
|   |    |                          |         |         |           |            |              |       |
|   |    |                          |         |         |           |            |              |       |
|   |    |                          |         |         |           |            |              |       |
|   |    |                          |         |         |           |            |              |       |
|   |    |                          | Lobdy ) | Inter,  | -         | 1 7        | 2890         | 10    |

#### Department : SPORTS

| SI. No         | Jamkhandi 'To mud              | C11.91  | Diet    | N. 24.     | Date:8,9  | Seriau | 5     |
|----------------|--------------------------------|---------|---------|------------|-----------|--------|-------|
| 51. NO         | Name IL VIII                   | Class   | Money   | TA         | DA        | Total  | Sign. |
| 少              | madivulappa, P. Naui           | B.AI    | 32      | 168/2:336  | 1012=200  | 536    |       |
| 23             | Bhimappa, Brenennaway          | B.AT    |         | 168:12=336 | 10012-200 | 536    |       |
| 31             | Halappa, mali                  | B. A.I  |         | 168×2-336  | 10012:200 | 536    |       |
| 4              | K. m. Shivabatti               | P.D     | -       |            | 250222500 | 836    | Bart  |
|                |                                |         |         | = 1344     | = 1100    | 2444=  |       |
| N-             | RIV US Posy and a              | Be 3×19 | 0 = 450 |            | -         | 450=   | 21    |
|                |                                |         |         |            | -         | 2890   | w     |
| 2              |                                |         |         |            |           |        |       |
|                |                                |         |         |            |           |        |       |
| <i>i</i>       |                                |         |         |            |           |        |       |
|                |                                |         |         |            |           |        |       |
|                |                                |         |         | 7          |           |        |       |
|                |                                |         |         |            |           |        |       |
|                |                                |         |         |            |           |        |       |
| TA Secon       | 8                              |         |         |            |           |        |       |
| 1 1200E        |                                |         |         |            |           |        |       |
|                | P                              |         |         |            |           |        |       |
| and the second |                                |         |         |            |           |        |       |
|                |                                |         |         |            |           |        |       |
|                | $1 - 1^{1+1}, \dots + 1^{n-1}$ |         |         |            |           |        |       |
|                |                                |         |         |            |           |        |       |
|                |                                | 1 1     | - /-    |            |           |        | 3. T  |
| 1              |                                |         | 1       |            |           |        |       |
| 7              |                                |         |         |            |           |        |       |
| ).<br>I        |                                | wedge e | -Croz   |            | ~         | 289054 | 7     |