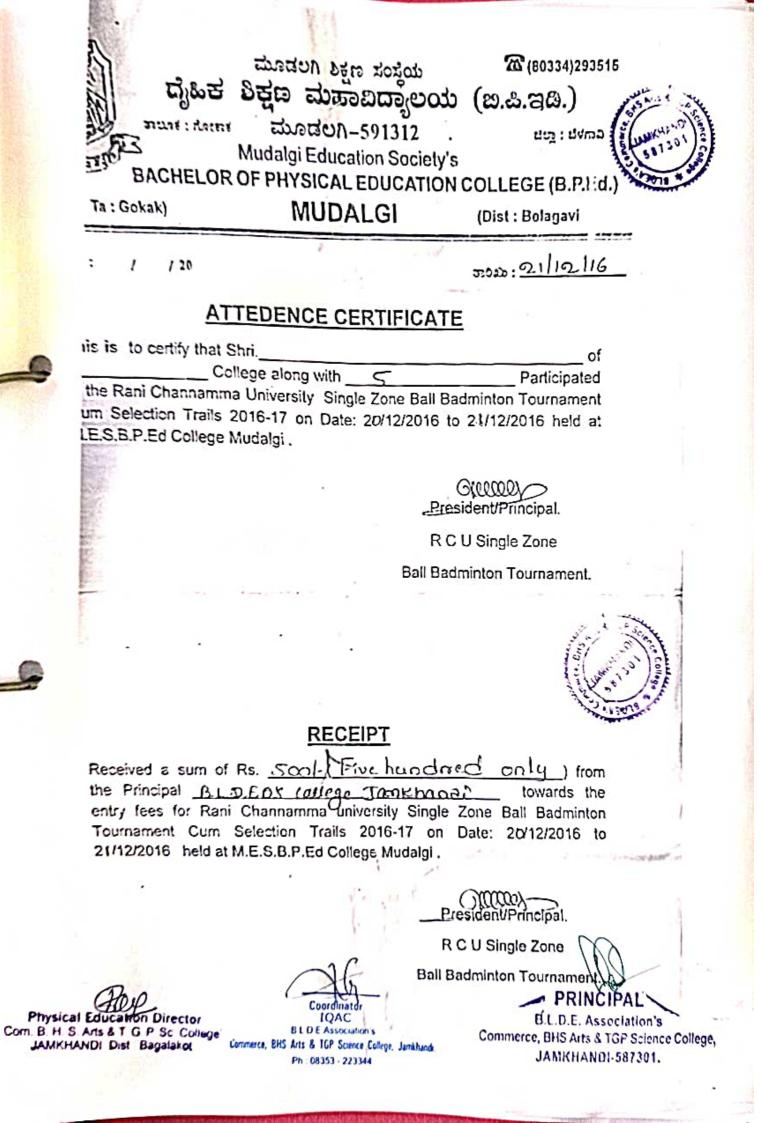

#### **Certificate**

This is to certify that only attendance certificates are issued for participating students in zonal level sports meet. Only the winners will be provided with certificates. Therefore the college has attached the attendance certificates of the students who have participated in respective sports meet.