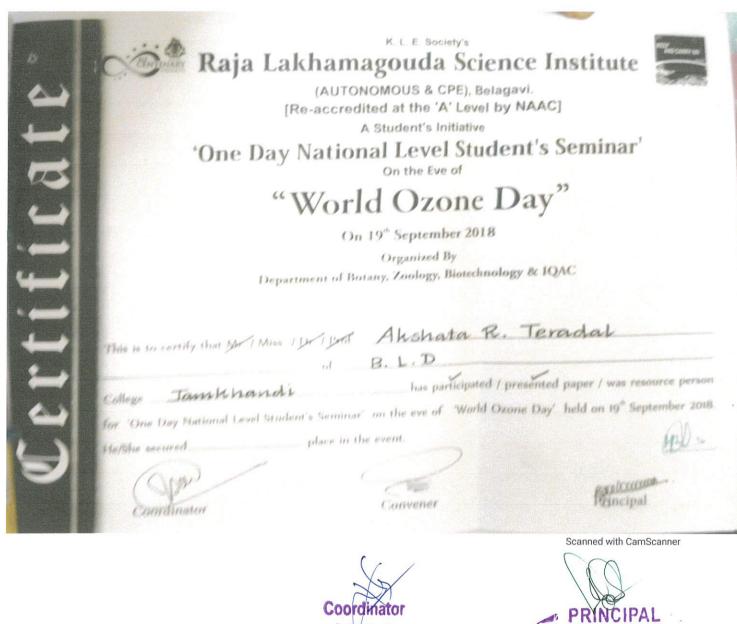

#### **Certificate**

This is to certify that only attendance certificates are issued for participating students in zonal level sports meet. Only the winners will be provided with certificates. Therefore the college has attached the attendance certificates of the students who have participated in respective sports meet.