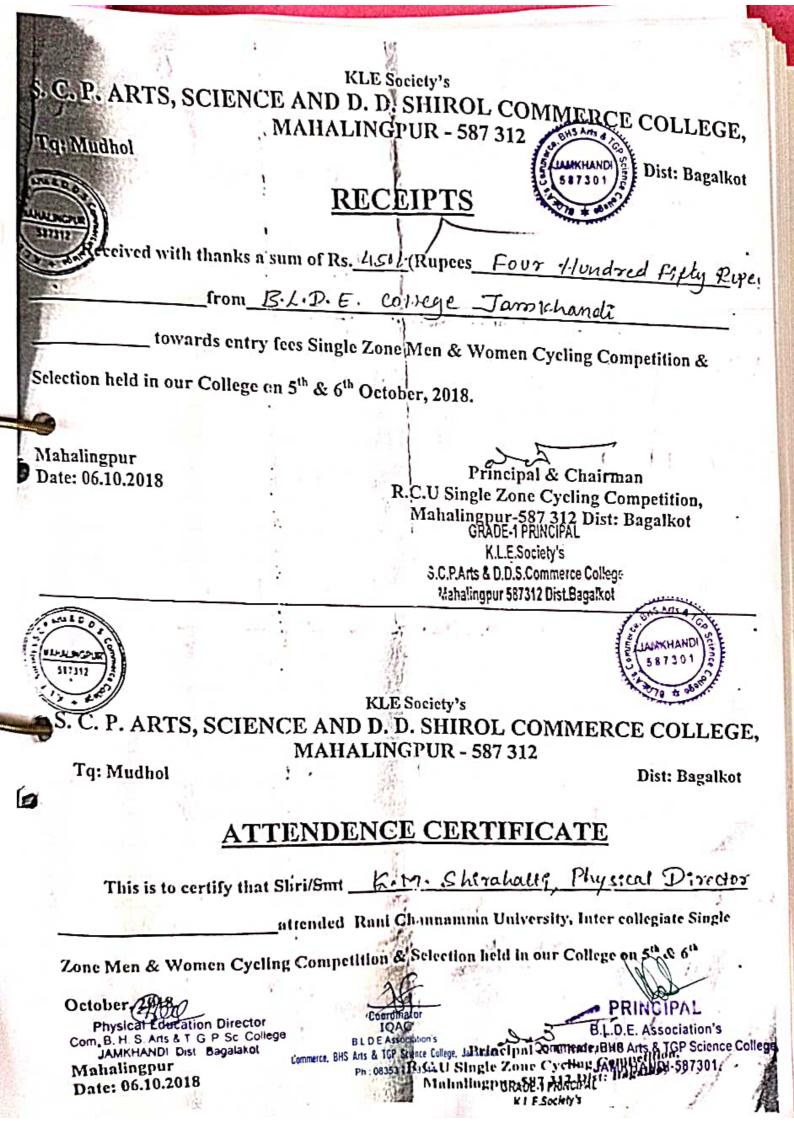

#### **Certificate**

This is to certify that only attendance certificates are issued for participating students in zonal level sports meet. Only the winners will be provided with certificates. Therefore the college has attached the attendance certificates of the students who have participated in respective sports meet.