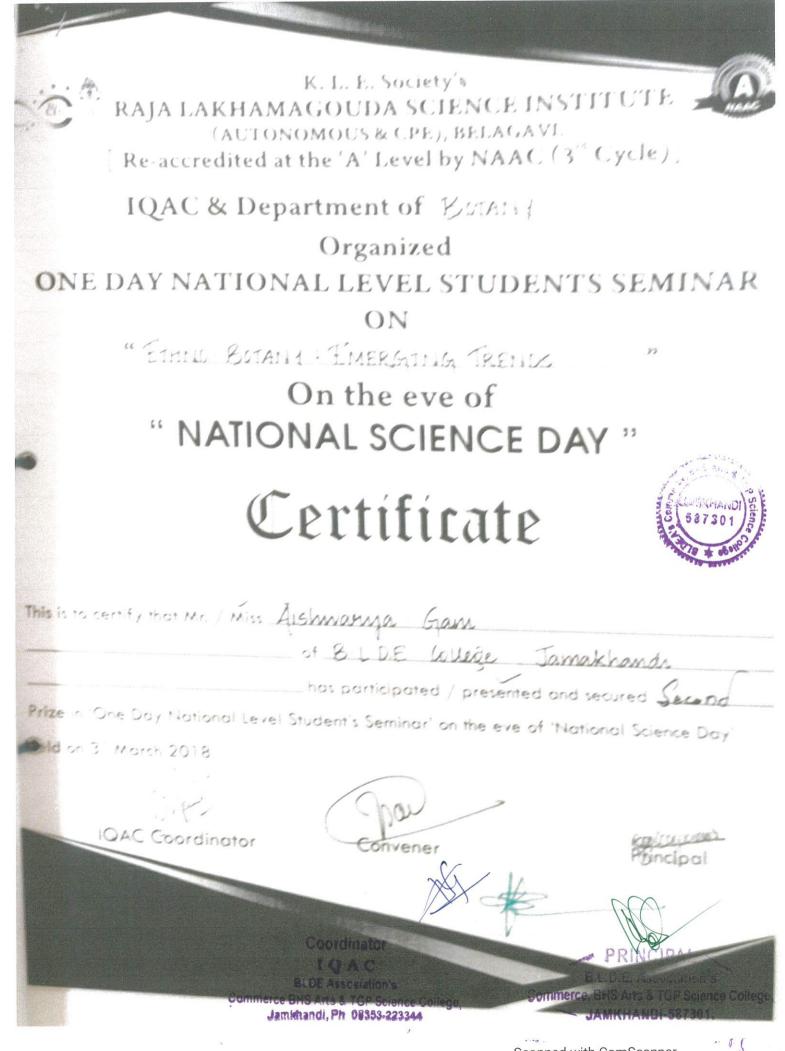

#### **Certificate**

This is to certify that only attendance certificates are issued for participating students in zonal level sports meet. Only the winners will be provided with certificates. Therefore the college has attached the attendance certificates of the students who have participated in respective sports meet.