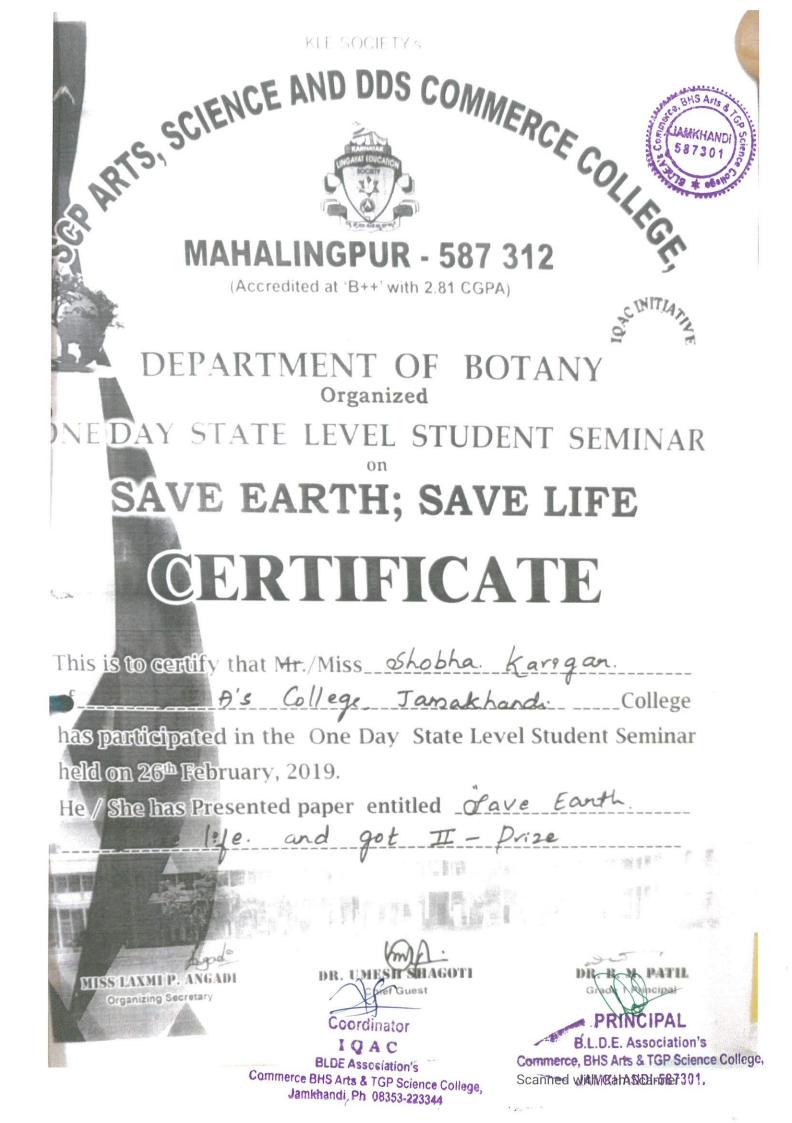

#### **Certificate**

This is to certify that only attendance certificates are issued for participating students in zonal level sports meet. Only the winners will be provided with certificates. Therefore the college has attached the attendance certificates of the students who have participated in respective sports meet.