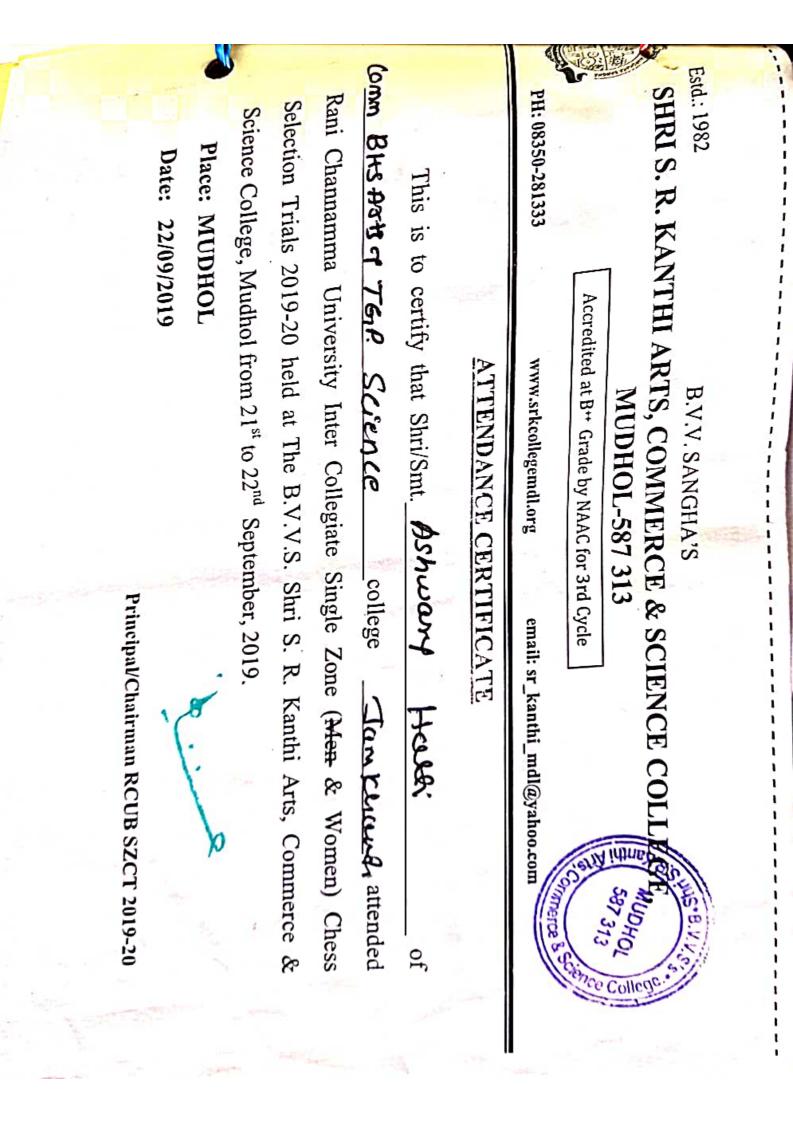

#### **Certificate**

This is to certify that only attendance certificates are issued for participating students in zonal level sports meet. Only the winners will be provided with certificates. Therefore the college has attached the attendance certificates of the students who have participated in respective sports meet.