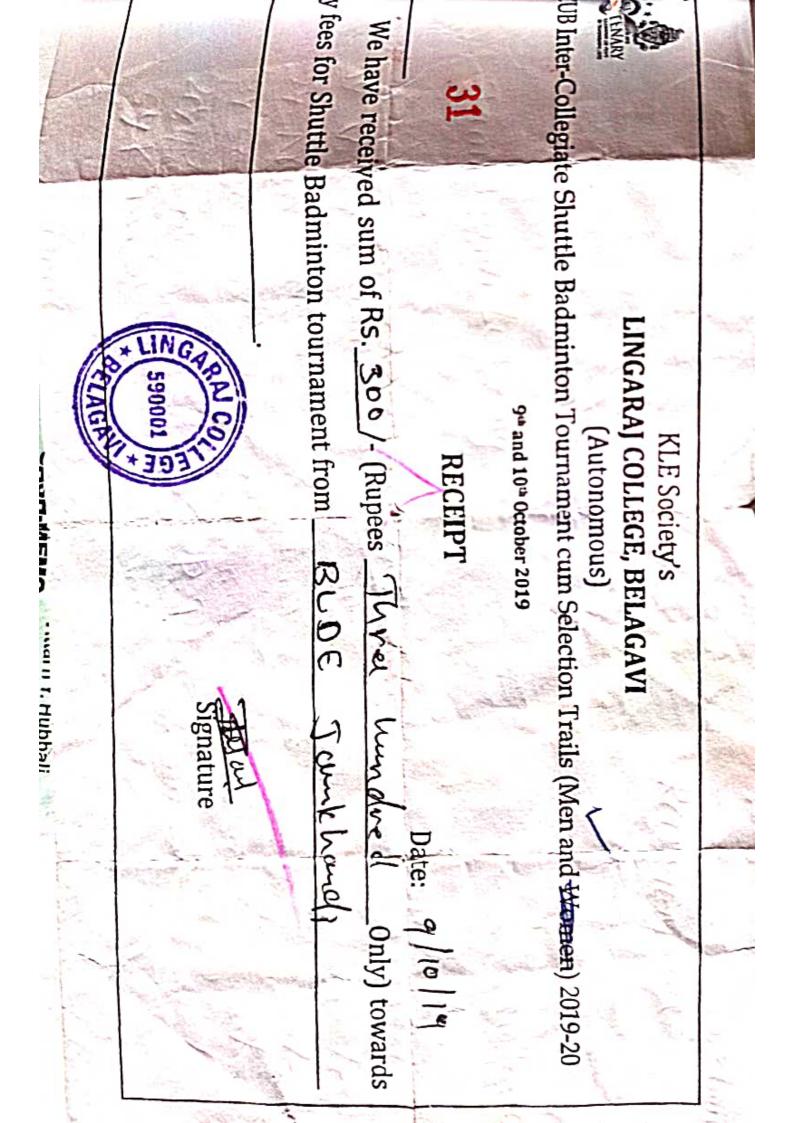

| 2042 0     | Irez,         |             | > 9        | 18001-   | <b>—</b> ( <sup>10</sup> |

3

ಸಾ, ಬಾಯಕ HNCIPAL ನಾಗಕ್ಕೆ ಕೆ ಎಬ್.ಎಸ್ ಕರ ನುಕ್ರು ಟಿ.ಜ ಎ ಎಜ್ಜಾನ ಮಹಾವಿದ್ಯಾಲಯ ಜನುಖಂಡಿ. ಜಿ. ಬಾಗಲಕೋಟ

Physical Education Director DamkHanDI Dist Bagalakot



REV CYCLINY Road (WOMEN TRAM) REV. VG ST Photo BOUE JELE

Crease wash

B.L.D.E. Association's Commerce, BHS Arts & TGP Science College, Jamkhandi

Department : SPORTS

| SI. No              | Name