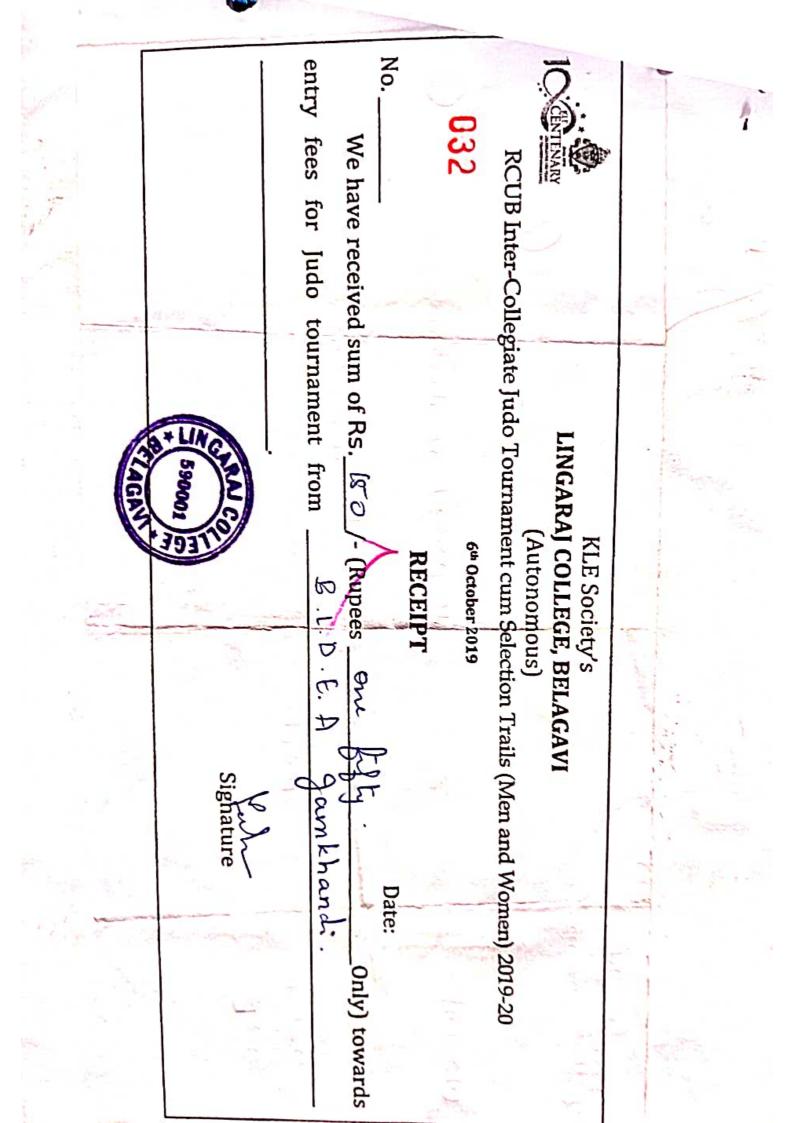

#### **Certificate**

This is to certify that only attendance certificates are issued for participating students in zonal level sports meet. Only the winners will be provided with certificates. Therefore the college has attached the attendance certificates of the students who have participated in respective sports meet.