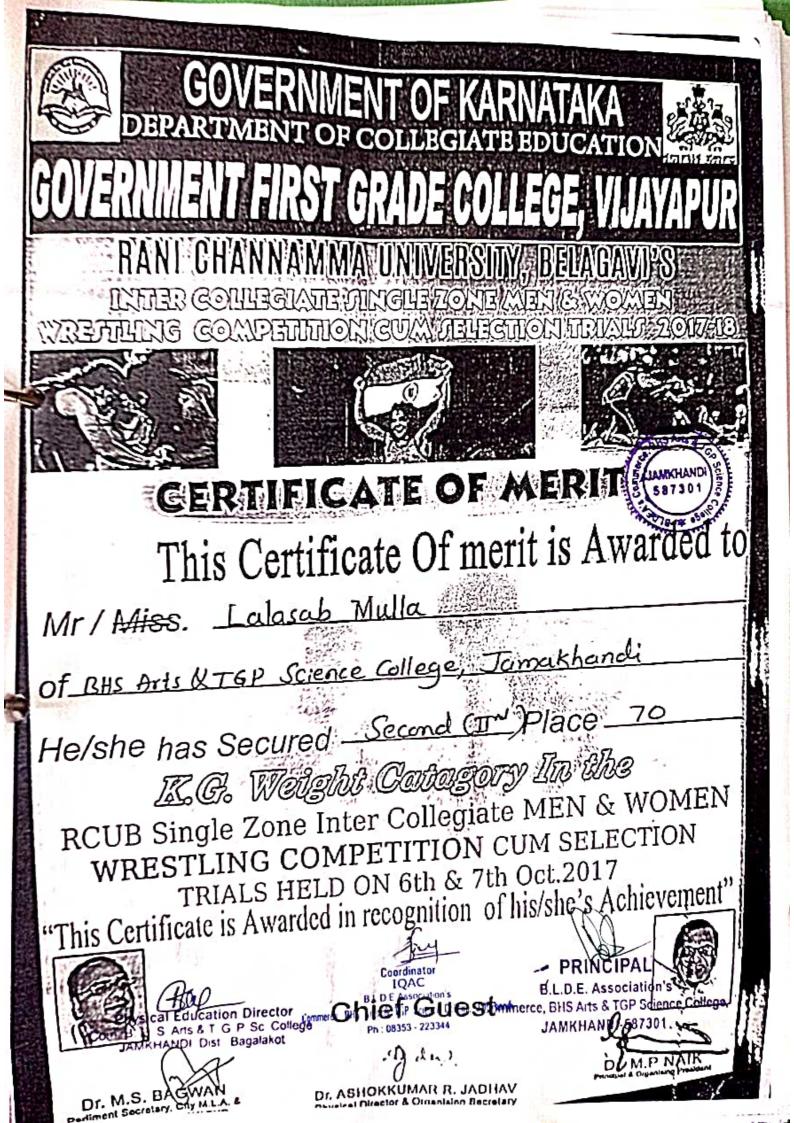

| and the second | £.            |                 | 1. 1. 1. 1. 1. 1. 1. 1. 1. 1. 1. 1. 1. 1 |





GOVERNMENT OF KARNATAKA ERNMENT FIRST GRADE COLLEGE RANT CHANNA'M MATUNIVERSINY B INTER COUNSIL STUDENT DON DUNAL CONTRACTOR TREATHING COMPETITION CUMPTER OF STREAM CERTIFICATE OF MER This Certificate Of merit is Awarded to Mr/Miss. \_ Chandravva. H. Of BHS Arts and TGP Science College, Jamakhandi He/she has Secured Second Place 4-8 K.G IKG. Weight Cabagory In the RCUB Single Zone Inter Collegiate MEN & WOMEN WRESTLING COMPETITION CUM SELECTION TRIALS HELD ON 6th & 7th Oct.2017 This Certificate is Awarded in recognition of his/she's Achievement" 8-1-5 Chief Guest Dr. ABIJOKKIIMAR H Best Wishes From: From From Stating MANYA, H.O.D. Commerce Doply & Cultural Secretary GFGC VIJAYAPU







JUDOWY נמטים ושושותי ביייה OIDONG UNG CTOLD OJNUO49,00-Mr. Sugar al - 12 / ad anthea Bara Colora 0:000 " Arguman Ants P (dom (assage Bojagavi ' 1- ANTA R.G. V. JUDO (men-pwomen) a an an echanting that Stollar and share and the state 274sol instruct - 23/9/2017 bols 24/9/2017 for assertioned. Buch COLOR TO THE TO C ನಾನಲಿ ಸಂಜ್ 330 6.00. 7 रहते आजुप्टाइ TA 4 DA 4 किन्द्र ख्रेमेल्वे क्रिक क्रिक मार्ट्स IJ 50002 TO-PDA. Ð 92002 2) PRINCIPAL Physical Education Director IOAC B.L.D.E. Association's **BLDE** Association's Com. B. H S ... , T G P Sc College Commerce BHS Arts & TGP Science College, JAMKHANDI Dist Bagalakot Commerce, BHS Arts & TGP Science College, Jamkhandi Ph 108353 - 223344 - TURARA FOr 587301. un 720020 ಮಾವರನ್ನು ಲಯದಿಂದ ಮಾಗದ W. 720020 2000 10 6100 2145. 2 בנוש נונטילגעלי וייי