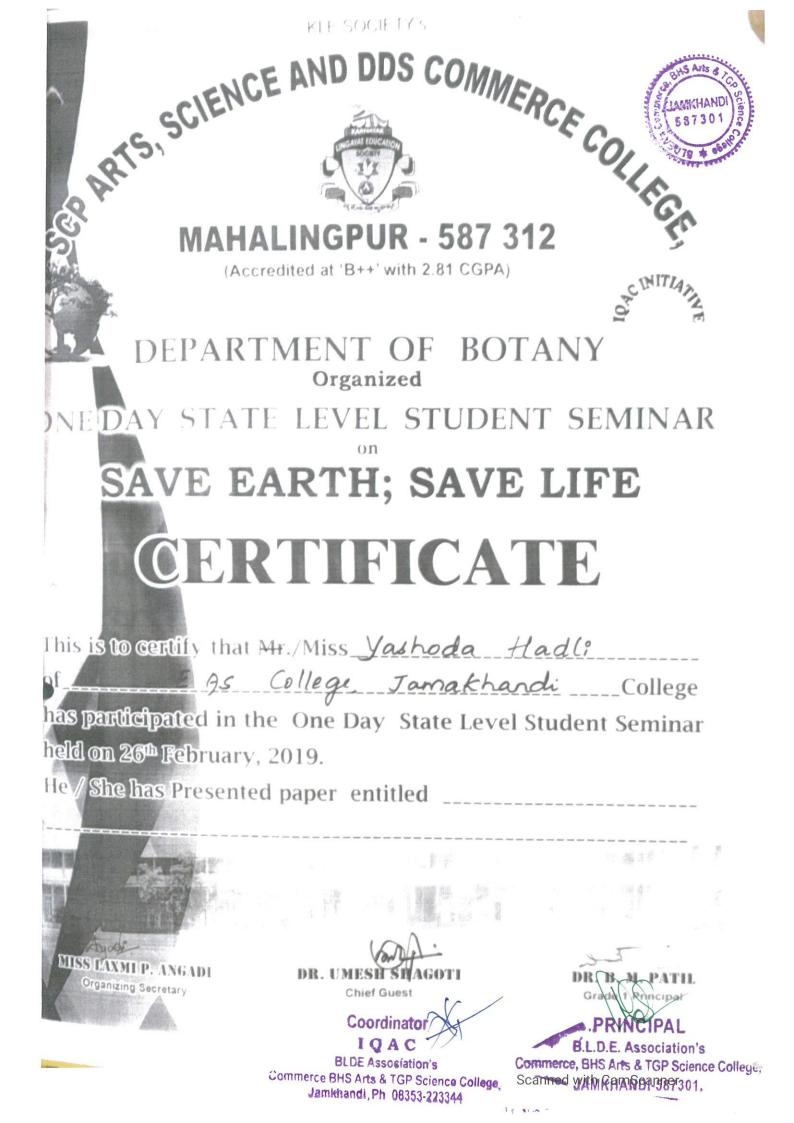

## BLDEA'S COM BHS ARTS AND TGP SCIENCE COLLEGE, JAMKHANDI

5.3.3 Average number of sports and cultural events/competitions in which students of the Institution participated during last five years (organised by the institution/other institutions)

#### **Certificate**

This is to certify that only attendance certificates are issued for participating students in zonal level sports meet. Only the winners will be provided with certificates. Therefore the college has attached the attendance certificates of the students who have participated in respective sports meet.