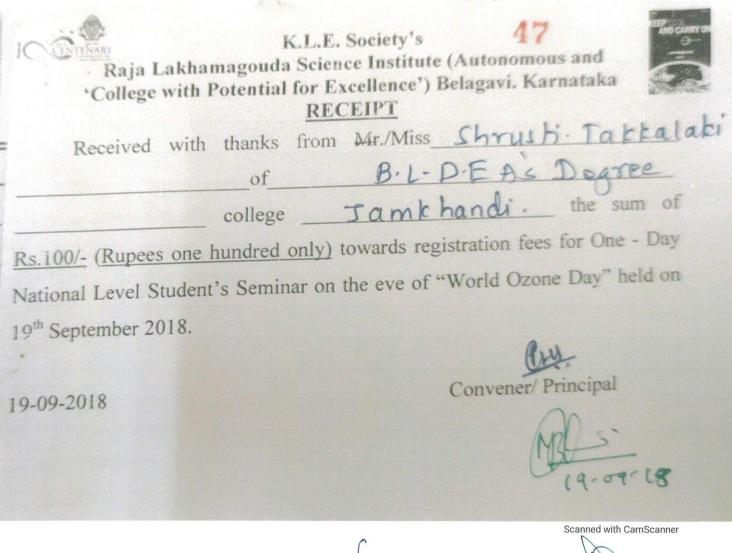

|       |
|                                  |                       | Auer                              |       |
|                                  |                       | the state                         |       |
| 19-09-2018                       |                       | Convener/ Principal               |       |
|                                  |                       |                                   |       |

Alth

18

Scanned with CamScanner

Coord 201 IQAC

BLDE Association's Commerce BHS Arts & TGP Science College, Jamkhandi, Ph 08353-223344

PRINCIPAL

B.L.D.E. Association's Commerce, BHS Arts & TGP Science College, JAMKHANDI-587301.



PRIN

1 - +2' -

CIPAL

B.L.D.E. Association's

Commerce, BHS Arts & TGP Science College,

JAMKHANDI-587301. -



1 A

BLDE Assosiation's Commerce BHS Arts & TGP Science College, Jamkhandl, Ph. 00353-223344



| Raja Lakhamagouda Science Institute (Autonomous and<br>'College with Potential for Excellence') Belagavi. Karnataka<br><b>Agentication of the state of the </b> |
|---------------------------------------------------------------------------------------------------------------------------------------------------------------------------------------------------------------------------------------------------------------------------------------------------------------------------------------------------------------------------------------------------------------------------------------------------------------------------------------------------------------------------------------------------------