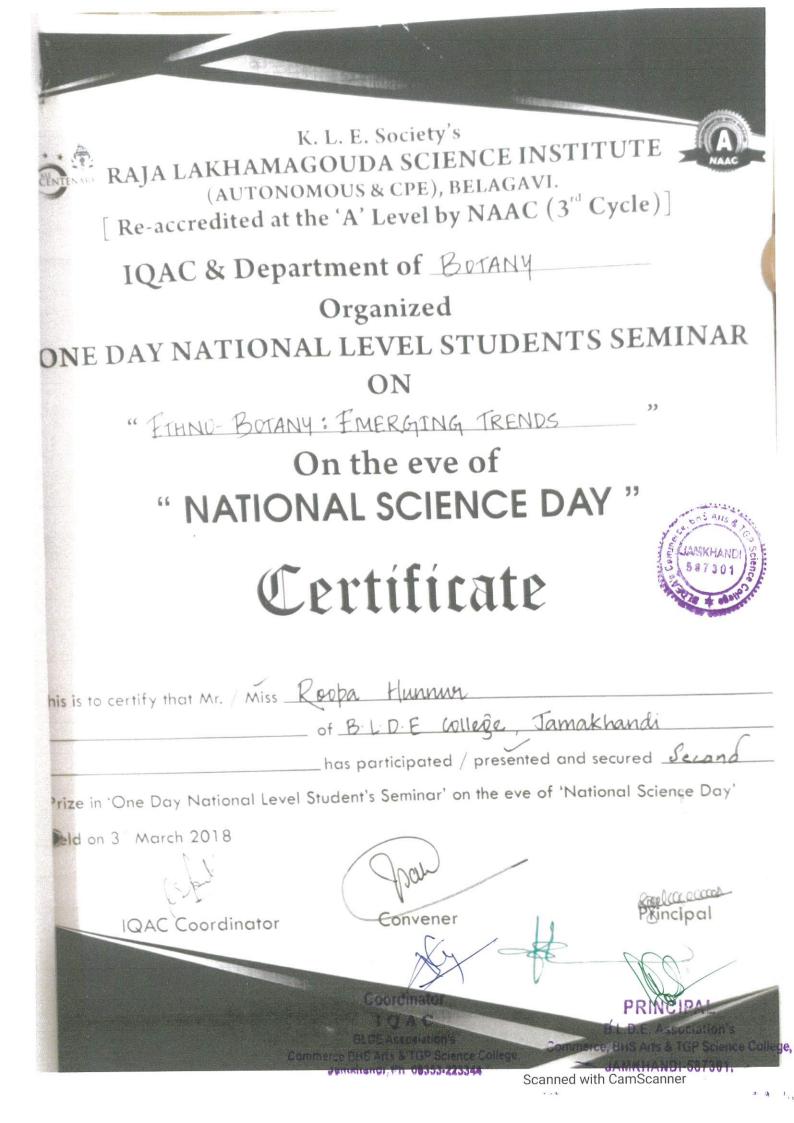

#### **Certificate**

This is to certify that only attendance certificates are issued for participating students in zonal level sports meet. Only the winners will be provided with certificates. Therefore the college has attached the attendance certificates of the students who have participated in respective sports meet.