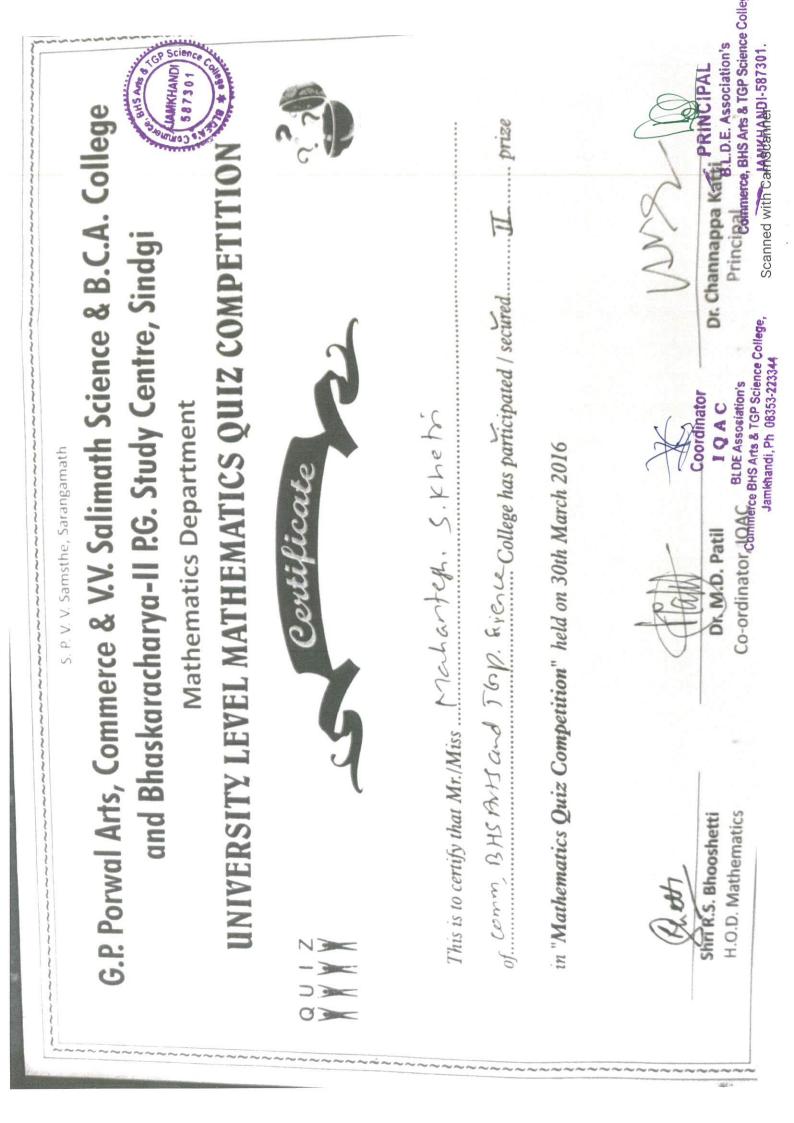

#### **Certificate**

This is to certify that only attendance certificates are issued for participating students in zonal level sports meet. Only the winners will be provided with certificates. Therefore the college has attached the attendance certificates of the students who have participated in respective sports meet.