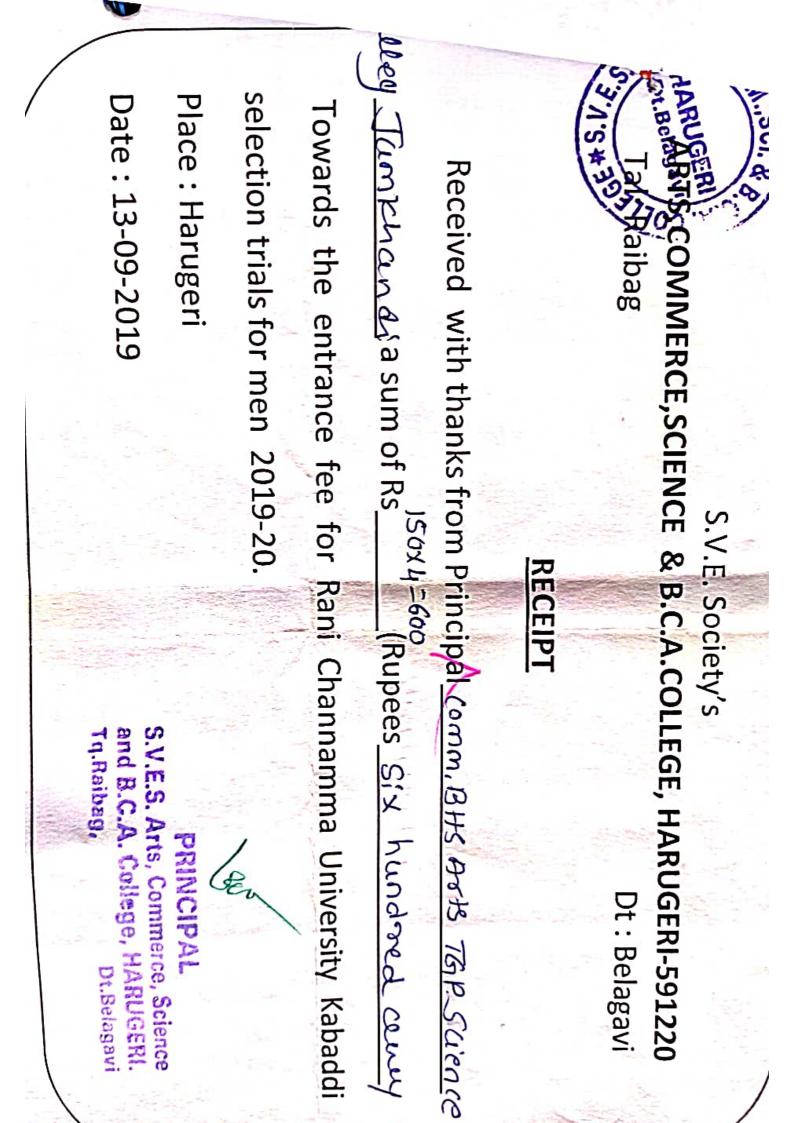

-----------------------------------------|-----------------------------------------------------------------------------------------------------------------|
| PRINCIPAL<br>S.V.E.S. Arts, Commerce, Science<br>and B.C.A. College, HARUGERI.<br>Dt.Belagavi<br>Tq.Raibag, | t K.m. Shi Yuuhutti<br>College <u>Tam)chandi</u> has<br>University Kabaddi Selection Trials for men 2019-<br>held on 13 <sup>th</sup> & 14 <sup>th</sup> September 2019 at S.V.E.S.                                                                                                                                                 | baddi Selection Trials for Men<br>-20<br>CERTIFICATE                                    | ciety's<br>.A.COLLEGE, HARUGERI-591220<br>Dt:Belagavi                                                           |



| 10                                       | I TRAM                                             | 1         |                       | Raum                        | D Foot                      | brill S            | Jectiv |
|------------------------------------------|----------------------------------------------------|-----------|-----------------------|-----------------------------|-----------------------------|--------------------|--------|
| 1. 1. 1. 1. 1. 1. 1. 1. 1. 1. 1. 1. 1. 1 | Doptimorco, BHS Arta                               | artmont : | ciation's<br>cience C | s<br>oliege, Ja<br>Bos<br>S | mkhandi<br>aveshav<br>Baya) | IT2                | m call |
| n .<br>No                                | Name                                               | Class     | Diet