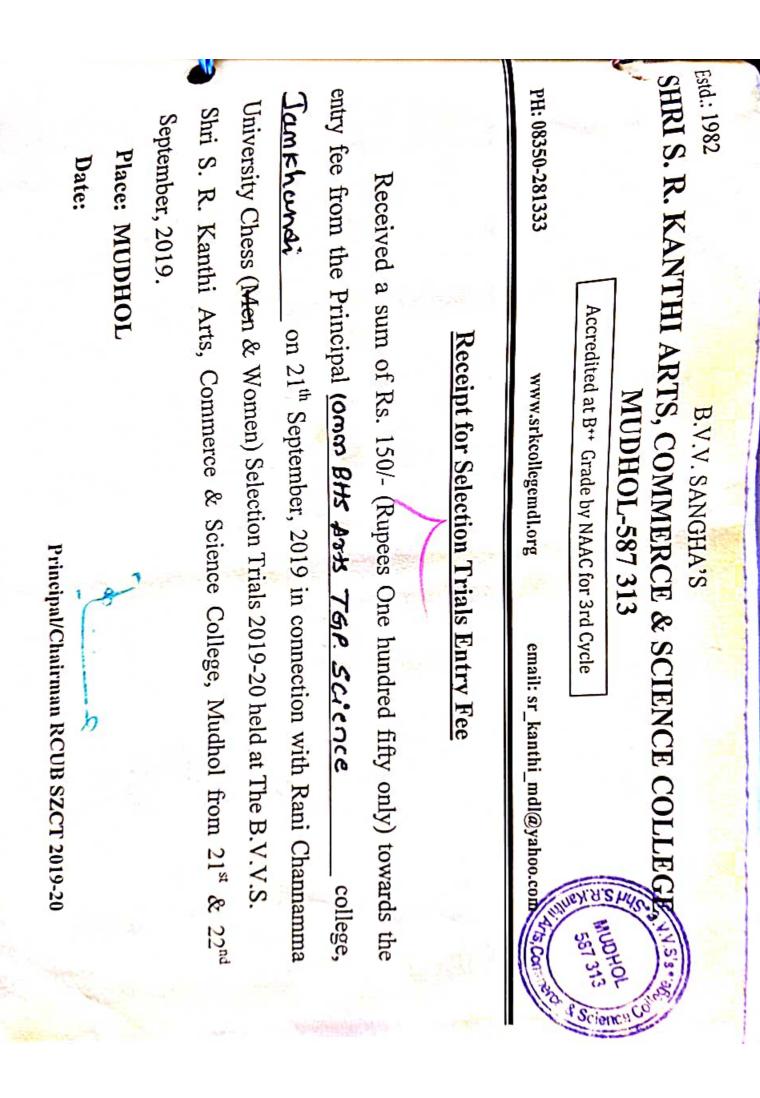

#### **Certificate**

This is to certify that only attendance certificates are issued for participating students in zonal level sports meet. Only the winners will be provided with certificates. Therefore the college has attached the attendance certificates of the students who have participated in respective sports meet.