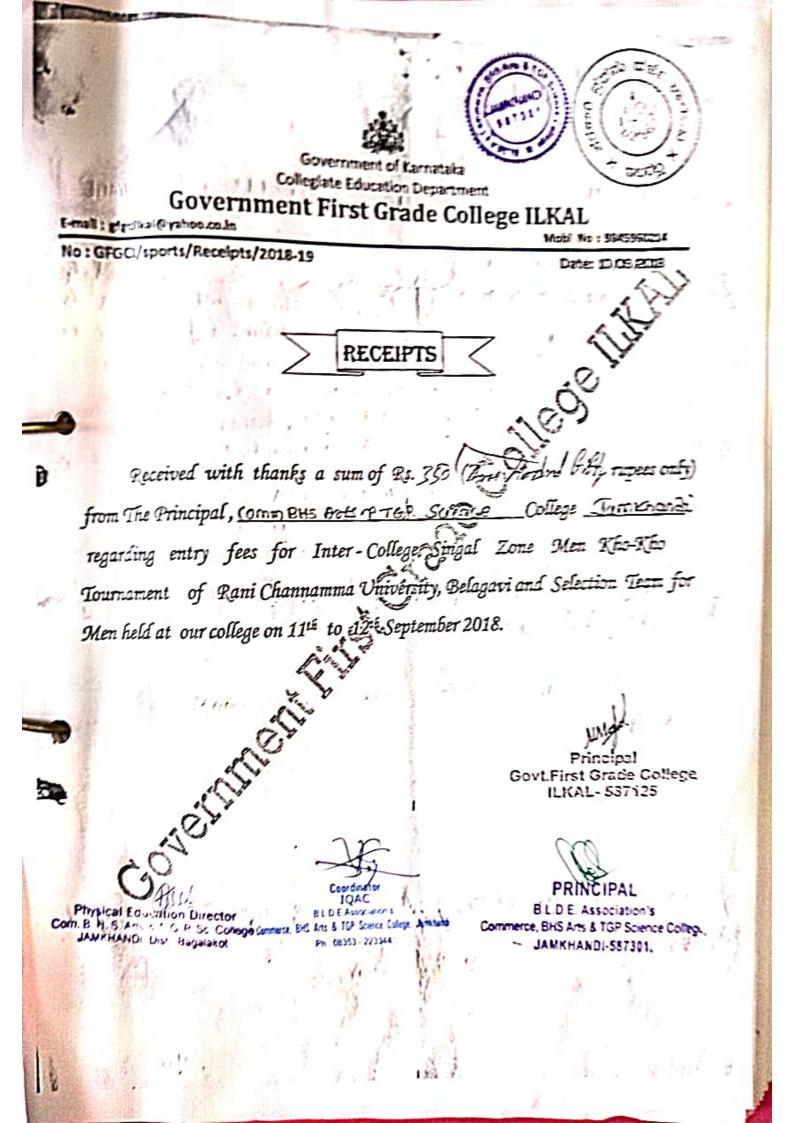

(1012 :200 DAU AJULA. R. Hasaman 6) 51020 155x2=310 6011 =200 Ku Eugavary. R. Kuman B-SC III 510-0 155×2:310 100×2000 Kmin B. Odeyar BAT 5) USX2=310 (00×2-200 510:0 'Pal Priowing, S. Paril BCOMI 9) 15512:310 10022:200 510=01 milimadisclemen, Chindle BSCI 0 10) 155x2=310 000 2 - 200 510=47 Vollagoa, yallatti B.D.UT 10 81020 (ful 15x2=310 20x2=500 K. m. shipahaeti P. D. 12) ລ 9700=0 = 6420= 3720 350= + 350 Juted De シ Godd 770 -=0 6770 NO e i YOJEH Physical Education Director RINCURAL Com B H S Ans & T G P Sc College Coordinator B.L.D.E.Associations . Commerce, BHS Arts & JAPA Science Vollege and A Sepa JAMKISAN (1458730) IQAC BLDE Association's Commerce, BHS Arts & TGP Science Catege, Jamkhand Com. B. H. S. Arts & T G P Sc Counge Ph : 08353 - 223344 JAMKHANDI Dist Bagalakot 11.02 10 1:121





| the state | NE                                       | and the second sec | d in                                      | - 33             | ĸW,             | Table -        | Fenais  | ເພວດກະຄຸ     |
|-----------|------------------------------------------|-----------------------------------------------------------------------------------------------------------------------------------------------------------------------------------------------------------------------------------------------------------------------------------------------------------------------------------------------------------------------------------------------------------------------------------------------------------------------------------------------------------------------------------------------------------