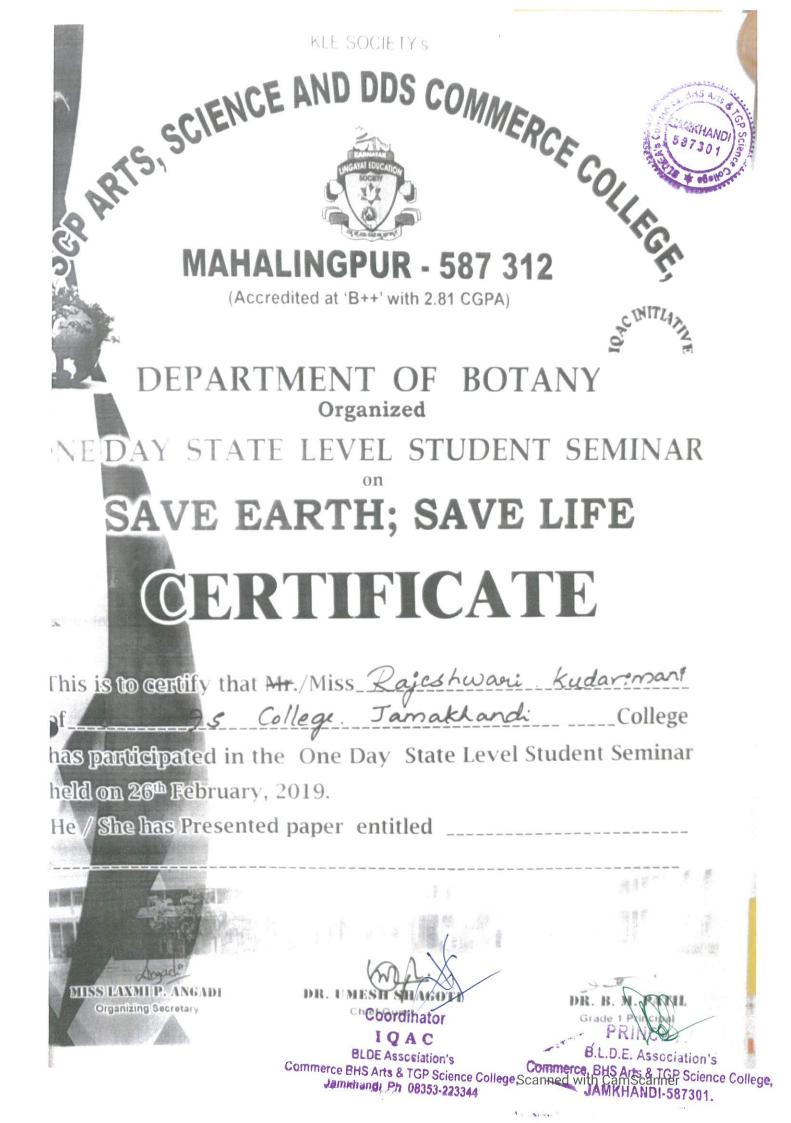

#### **Certificate**

This is to certify that only attendance certificates are issued for participating students in zonal level sports meet. Only the winners will be provided with certificates. Therefore the college has attached the attendance certificates of the students who have participated in respective sports meet.