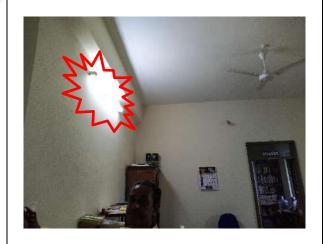

#### SENSOR BASED ENERGY CONSERVATION

#### PICTURE 1: SENSOR BASED STREET LIGHTS RIGHT SIDE OF SWIMMING POOL

PICTURE 2: SENSOR BASED STREET LIGHTS RIGHT SIDE OF SWIMMING POOL