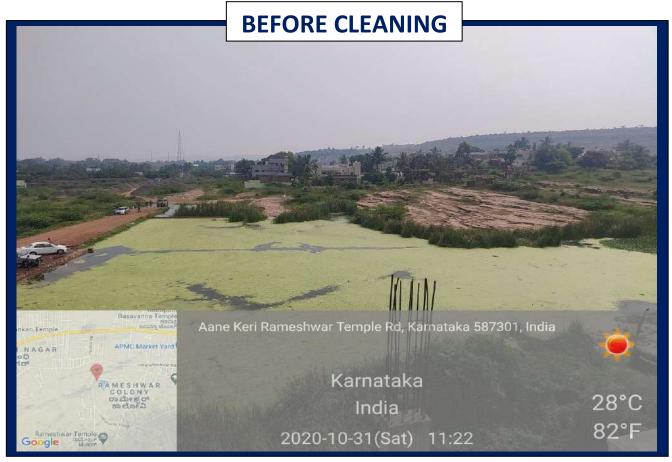

# The Practice

Lakes (natural/artificial), also known as water bodies, are water reservoirs that serve as a source of drinking water, as well as being important in maintaining the surface and groundwater balance, as well as being used for a variety of purposes such as recreation, water supply, fishing, and most importantly, as a source of income. Because of its significance, the college administration encourages teachers and students to safeguard Aanikeri Lake through Swachha Andholan, Shramadhan, and most significantly, study on groundwater quality in Jamkhandi by comparing it to other talukas in Bagalkot Dist.

- 1. <u>physicochemical-analysis-of-groundwater-samples-of-jamkhandi-town-in-Bagalkot-district-Karnataka-state. pdf</u>
- 2. Assessment-of-Water-Quality-in-and-Around.pdf









### **Evidence of Success**

College administration, with the help of its teaching, non-teaching staff, alumni association, NCC, NSS, Scouts and Guides and more importantly, the ever-enthusiastic Students of our institution, pressurizes the local administration to safeguard and clean the historical Aanikeri lake as a result of it today we see the natural beauty of the historic lake.









Through the conservation of historical Aanikeri Lake, the college indirectly shields and safeguards the bread and butter of people who are directly and indirectly dependent upon the Aanikeri Lake as a source of income. In its context, the list of Dhobis (whose traditionally occupation was washing the clothes) who have been using Aanikeri Lake for running their traditional job is given below.

LIST OF