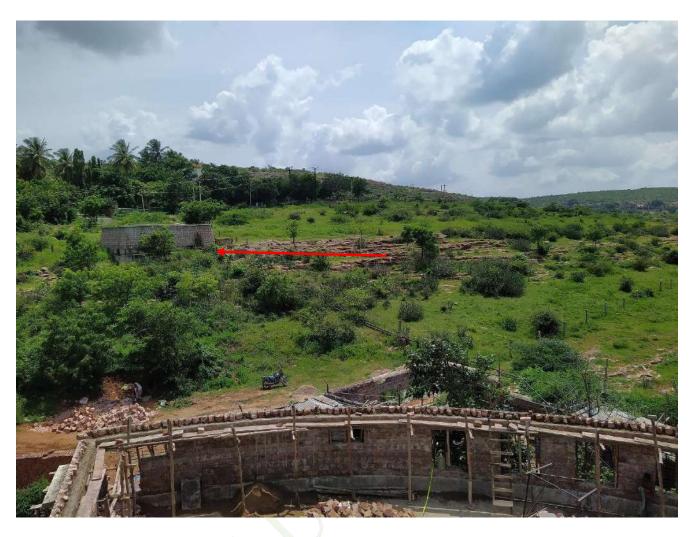

#### Waste recycling system:

The artificial water ponds within the campus serve as a reservoir for rainwater harvesting, and they help prevent waterlogging inside the campus during summer. And in the ladies hostel, the wastewater from the RO water purifier has been recycled to wash Hands, clothes and clean the toilet.