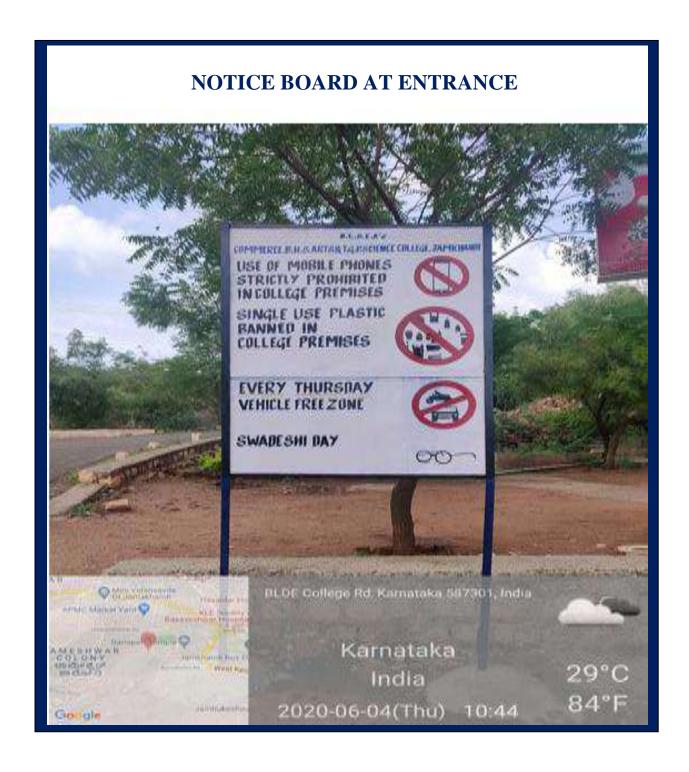

# BAN ON USE OF PLASTIC

NAAC - Criteria 7 - Metric 7.1.5

NAAC 3rd Cycle Accredited with'A' Grade (CGPA -3.32)

Ref No.:

Date: 18 FEB 2020

The meeting convened on February 18, 2020 with Criteria – 7 members and all faculty members discussed implementation of "Swadeshi Day" and "Vehicle Free Zone" in our college Campus.

This committee is to submit a detailed report on following by the weekend.

- 1. Faculty dress code for "Swadeshi Day" every Thursday.
- 2. Implementation plan of "Vehicle Free Zone" every Thursday.

All the faculty members shall follow the committee recommendations.

6. Prof. B. I. Karalatti

- Member

7. Prof. V. J. Kadadevar

- Member

The committee submitted a detailed report on following items and their decision was

- 1. Faculty members should wear Khadi on every Thursday as part of "Swadeshi Day".
- 2. Faculty members and students should not bring their Vehicles to College on every Thursday as part of "Vehicle Free Zone"