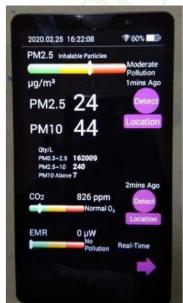

#### SENSOR BASED ENERGY CONSERVATION

#### PICTURE 1: SENSOR BASED STREET LIGHTS RIGHT SIDE OF SWIMMING POOL

PICTURE 2: SENSOR BASED STREET LIGHTS RIGHT SIDE OF SWIMMING POOL

#### SENSOR BASED ENERGY CONSERVATION

**CLICK HERE TO VIEW VIDEO OF THE FACILITY** 