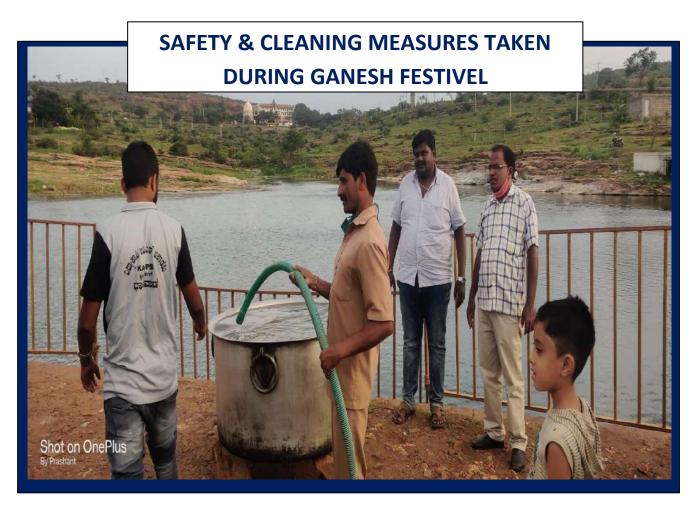

## B. L. D. E. ASSOCIATION'S COMMERCE, B.H.S. ARTS AND T.G.P. SCIENCE COLLEGE, JAMKHANDI - 587 301

DIST: BAGALKOT, KARNATAKA

(NAAC III CYCLE ACCREDITATION "A" GRADE (CGPA-3.32)

Phone/Fax: 08353-220183 email: bldeajkd@yahoo.in

Website: www.bldeajkd.ac.in

# DOCUMENTS RELATED TO LED BULBS