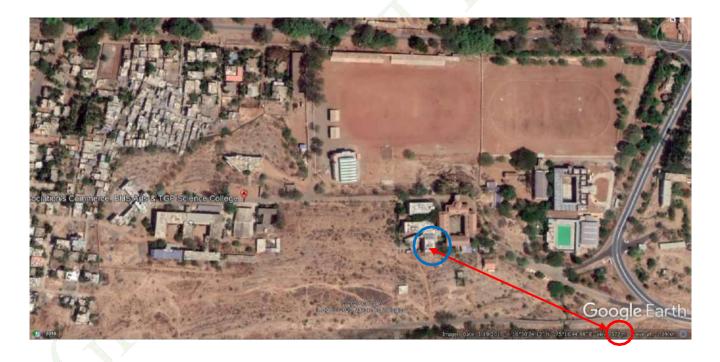

#### Waste recycling system:

The artificial water ponds within the campus serve as a reservoir for rainwater harvesting, and they help prevent waterlogging inside the campus during summer. And in the ladies hostel, the wastewater from the RO water purifier has been recycled to wash Hands, clothes and clean the toilet.