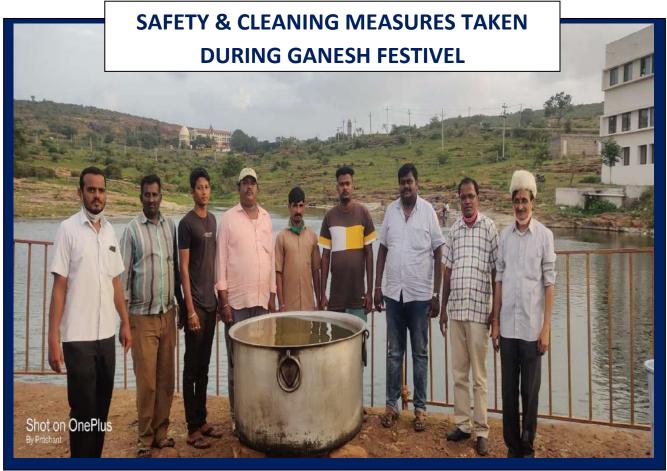

## B. L. D. E. ASSOCIATION'S COMMERCE, B.H.S. ARTS AND T.G.P. SCIENCE COLLEGE, JAMKHANDI - 587 301

DIST: BAGALKOT, KARNATAKA

(NAAC III CYCLE ACCREDITATION "A" GRADE (CGPA-3.32)

Phone/Fax: 08353-220183 email: bldeajkd@yahoo.in

Website: www.bldeajkd.ac.in

# DOCUMENTS RELATED TO LED BULBS