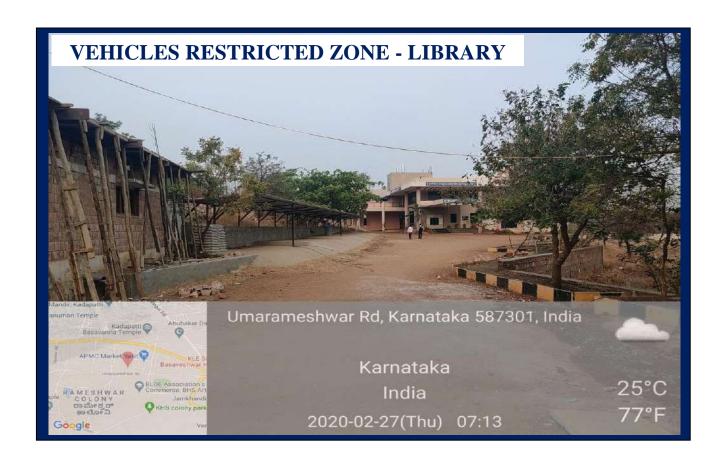

Lab In-charge takes care of the chemicals and safety norms in the laboratory. Students are made aware of the hazardous chemicals and safety aspects before utilizing the chemicals.

Coordinator

IQAC

BLDE Association's
"ommerce BHS Arts & TGP Science College,
Jamkhandi, Ph. 08353-2233--.

PRINCIPAL

B.L.D.E. Association's Commerce, BHS Arts & TGP Science Co." JAMKHANDI-587301.



# **GREEN CAMPUS INITIATIVES**

# **INDEX**

| Sl. No | CONTEXTS                          |
|--------|-----------------------------------|
| 1      | Restricted Entry of Automobiles   |
| 2      | Use of Bicycles                   |
| 3      | Pedestrian Friendly Pathways      |
| 4      | Ban on Use of Plastic             |
| 5      | Landscaping with Trees and Plants |

# RESTRICTED ENTRY OF AUTOMOBILES











# **USE OF BICYCLES**









# PEDESTRIAN FRIENDLY PATHWAYS









# BAN ON USE OF PLASTIC











NAAC - Criteria 7 - Metric 7.1.5





### PLASTIC CHAIRS ARE BEING REPLACED BY WOODEN CHAIRS







### **USING STEEL CUPS INSTEAD OF PLASTIC CUPS**





NAAC - Criteria 7 - Metric 7.1.5





# LANDSCAPING WITH TREES AND PLANTS

















### OTHER GREEN CAMPUS INITIATIVES



















### BIODIVERSITY AND CONSERVATION OF FLORA IN COLLEGE CAMPUS

| S.No | Scientific name               | Common name                | Family                         | Kannada name              |  |
|------|-------------------------------|----------------------------|--------------------------------|---------------------------|--|
| 1    | Abutilon indicum (L.)SW       | Indian abutilon