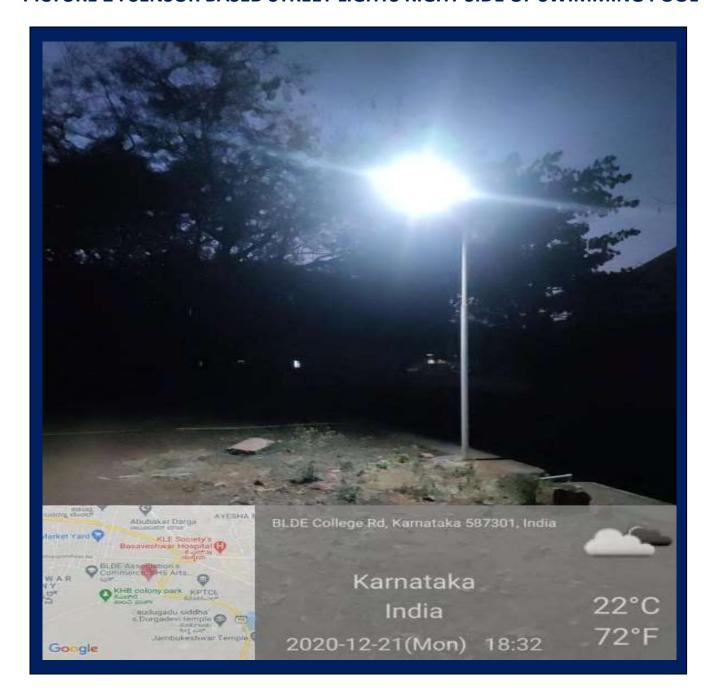

#### PICTURE 1: SENSOR BASED STREET LIGHTS RIGHT SIDE OF SWIMMING POOL

PICTURE 2: SENSOR BASED STREET LIGHTS RIGHT SIDE OF SWIMMING POOL