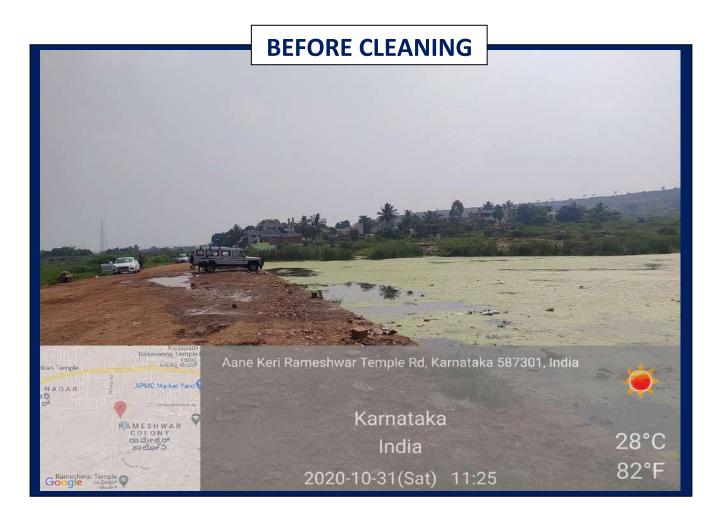

### The Practice

Lakes (natural/artificial), also known as water bodies, are water reservoirs that serve as a source of drinking water, as well as being important in maintaining the surface and groundwater balance, as well as being used for a variety of purposes such as recreation, water supply, fishing, and most importantly, as a source of income. Because of its significance, the college administration encourages teachers and students to safeguard Aanikeri Lake through Swachha Andholan, Shramadhan, and most significantly, study on groundwater quality in Jamkhandi by comparing it to other talukas in Bagalkot Dist.

- 1. <u>physicochemical-analysis-of-groundwater-samples-of-jamkhandi-town-in-Bagalkot-district-Karnataka-state. pdf</u>
- 2. Assessment-of-Water-Quality-in-and-Around.pdf









### **Evidence of Success**

College administration, with the help of its teaching, non-teaching staff, alumni association, NCC, NSS, Scouts and Guides and more importantly, the ever-enthusiastic Students of our institution, pressurizes the local administration to safeguard and clean the historical Aanikeri lake as a result of it today we see the natural beauty of the historic lake.









Through the conservation of historical Aanikeri Lake, the college indirectly shields and safeguards the bread and butter of people who are directly and indirectly dependent upon the Aanikeri Lake as a source of income. In its context, the list of Dhobis (whose traditionally occupation was washing the clothes) who have been using Aanikeri Lake for running their traditional job is given below.

LIST