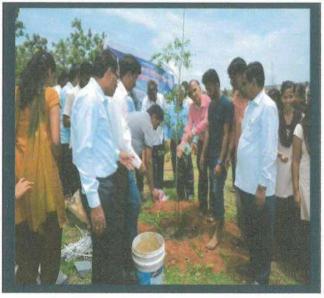

|
| Number of students attended/involved | 45                                                                                                                                                                                                                                                                                                                                                             |
| Programme Details                    | College as a part of extension activity organizes Vanamahostava campaign in college campus and surrounding Jamkhandi, the campaign has been inaugurated by the Prof. R. C. Sheth with plantation of Neem Sample in college campus and surrounding Jamkhandi, Through this campaign the students, teaching & non-teaching faculties planted around 125 samples. |





**Programme Coordinator** 

**IQAC** Coordinator

Coordinator IQAC B.L.D.E. Association's

~ PRINCIPAL B.L.D.E. Association's

Principal

Commerce, BHS Arts & TGP Science College, Jamkhandi.Commerce, BHS A++ & TGP Science College, ... JACOR AND AND AND THE

Ph: 08353 - 223344

#### COMMERCE, BHS ARTS & TGP SCIENCE COLLEGE, JAMKHANDI

**Internal Quality Assurance Cell** 

#### BEYOND THE CAMPUS ENVIROMENTAL PRAMOTION ACTIVITY

| Date of the Programme                   | 09-02-2020                                                                                                                                                                                 |
|-----------------------------------------|--------------------------------------------------------------------------------------------