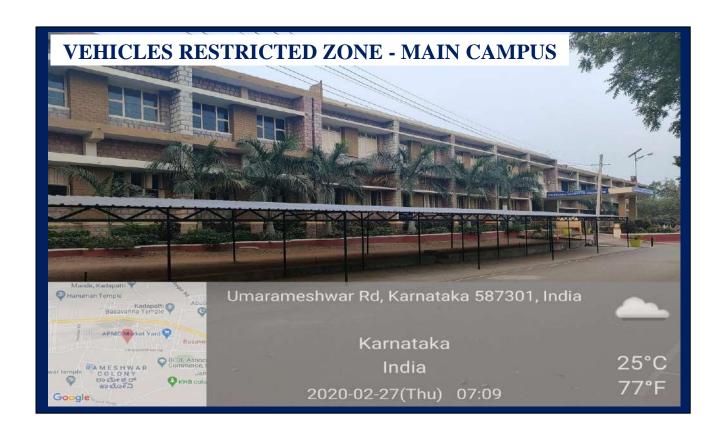

nts. Lab In-charge takes care of the chemicals and safety norms in the laboratory. Students are made aware of the hazardous chemicals and safety aspects before utilizing the chemicals.

Coordinator

IQAC

BLDE Association's
"ommerce BHS Arts & TGP Science College,
Jamkhandi, Ph. 08353-2233--.

PRINCIPAL

B.L.D.E. Association's Commerce, BHS Arts & TGP Science Co." JAMKHANDI-587301.



# **GREEN CAMPUS INITIATIVES**

# **INDEX**

| Sl. No | CONTEXTS                          |
|--------|-----------------------------------|
| 1      | Restricted Entry of Automobiles   |
| 2      | Use of Bicycles                   |
| 3      | Pedestrian Friendly Pathways      |
| 4      | Ban on Use of Plastic             |
| 5      | Landscaping with Trees and Plants |

# RESTRICTED ENTRY OF AUTOMOBILES











# **USE OF BICYCLES**









# PEDESTRIAN FRIENDLY PATHWAYS









# BAN ON USE OF PLASTIC











NAAC - Criteria 7 - Metric 7.1.5





### PLASTIC CHAIRS ARE BEING REPLACED BY WOODEN CHAIRS







### **USING STEEL CUPS INSTEAD OF PLASTIC CUPS**





NAAC - Criteria 7 - Metric 7.1.5





# LANDSCAPING WITH TREES AND PLANTS

















### OTHER GREEN CAMPUS INITIATIVES



















### BIODIVERSITY AND CONSERVATION OF FLORA IN COLLEGE CAMPUS

| S.No | Scientific name               | Common name                | Family                         | Kannada name              |  |
|------|-------------------------------|----------------------------|--------------------------------|---------------------------|--|
| 1    | Abutilon indicum (L.)SW       | Indian abutilon