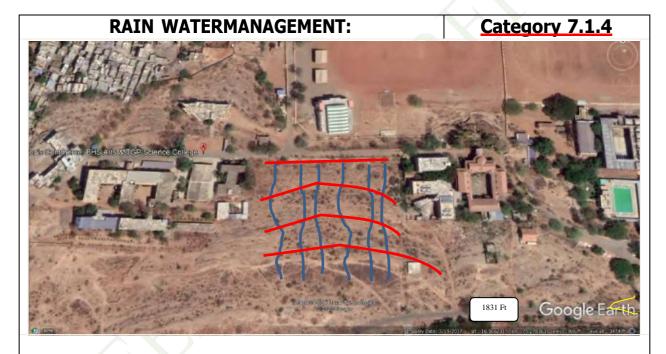

Aerial View of the College Campus.



The campus is spread over scenic, elevated terrain. The Rocky structure makes things great for beatification with local flora and fauna. The campus has good opportunity to nurture the knowledge among the students from Biology, Physics and Geology.

We have discussed one such opportunity for the students and team of faculty from Physics department.

**<u>Primary Considerations:</u>** Conservation practices that can be brought about in the campus contributing to use of natural resources.

Water is the primary source of energy and motivation factor for all good things that can happen in the world.

The gradient indicates that the complete campus rainwater can be pooled at a Point near the gotanical gargen and the same can be put to use at a later days.



These (blue) lines indicate gradient and the red lines illustrate the contour lines. The points on iso-contour lines may be linked and the trenches made.

This provides sufficient room and time for water percolation. Precaution: The terrain is rocky. It is important that the width of atleast 1000mm and depth of around 1500mm be provided.

# Category 7.1.4 **SURFACE WATER** The college has a creatively used the center space for the amphitheatre. However, the rainwater if used to recharge the subsoil, the perennial plants down the slope would thrive with green cover during summer days when watering is through pumping system. The terrace water in the campus, flows along at random, there is a need for planed exit points & channelized to manageable area to avoid flooding at the low-lying area