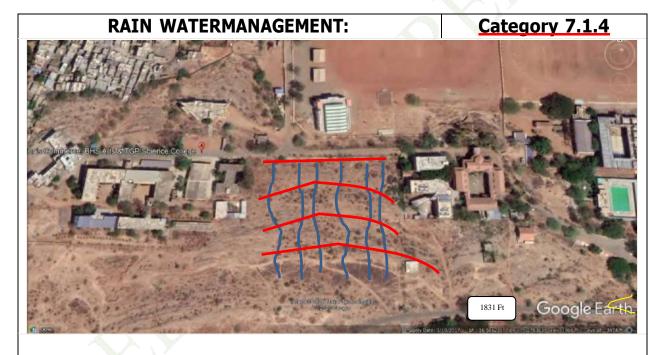

Aerial View of the College Campus.



The campus is spread over scenic, elevated terrain. The Rocky structure makes things great for beatification with local flora and fauna. The campus has good opportunity to nurture the knowledge among the students from Biology, Physics and Geology.

We have discussed one such opportunity for the students and team of faculty from Physics department. **<u>Primary Considerations:</u>** Conservation practices that can be brought about in the campus contributing to use of natural resources.

Water is the primary source of energy and motivation factor for all good things that can happen in the world.

The gradient indicates that the complete campus rainwater can be pooled at a Point near the gotanical gargen and the same can be put to use at a later days.



These (blue) lines indicate gradient and the red lines illustrate the contour lines. The points on iso-contour lines may be linked and the trenches made.

This provides sufficient room and time for water percolation. Precaution: The terrain is rocky. It is important that the width of atleast 1000mm and depth of around 1500mm be provided.

#### FRONT GARDEN:

The college has a creatively used the center space for the amphitheatre. However, the rainwater if used to recharge the subsoil, the perennial plants down the slope would thrive with green cover during summer days when watering through pumping system. The terrace water in the campus, flows along random, there is a need for planed exit points channelized to manageable area to avoid flooding at the low-lying areas. We suggest that the