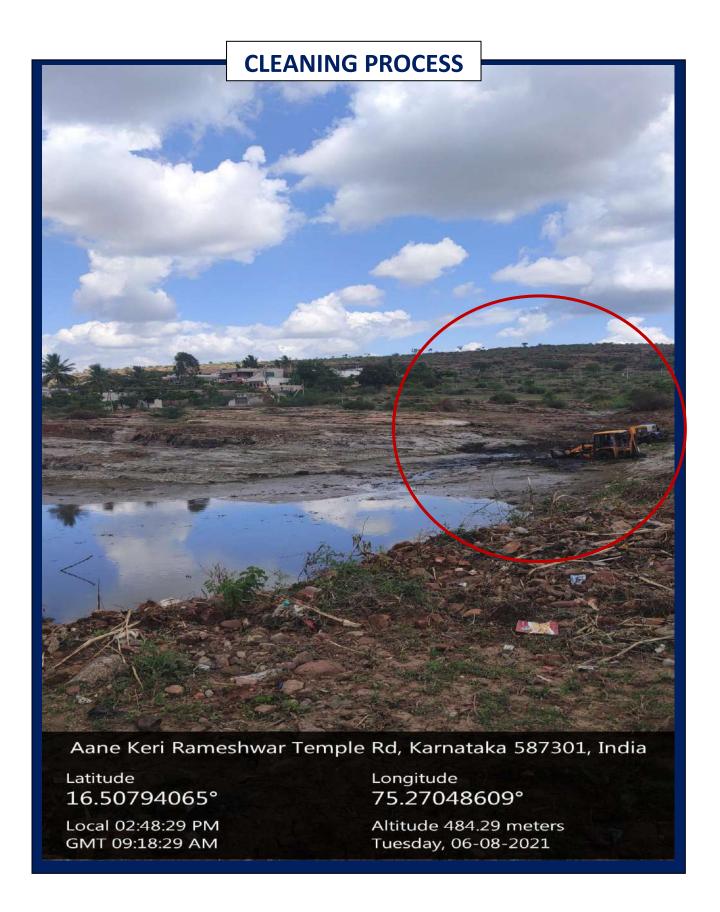

administration encourages teachers and students to safeguard Aanikeri Lake through Swachha Andholan, Shramadhan, and most significantly, study on groundwater quality in Jamkhandi by comparing it to other talukas in Bagalkot Dist.

- 1. <u>physicochemical-analysis-of-groundwater-samples-of-jamkhandi-town-in-Bagalkot-district-Karnataka-state. pdf</u>
- 2. Assessment-of-Water-Quality-in-and-Around.pdf









### **Evidence of Success**

College administration, with the help of its teaching, non-teaching staff, alumni association, NCC, NSS, Scouts and Guides and more importantly, the ever-enthusiastic Students of our institution, pressurizes the local administration to safeguard and clean the historical Aanikeri lake as a result of it today we see the natural beauty of the historic lake.









Through the conservation of historical Aanikeri Lake, the college indirectly shields and safeguards the bread and butter of people who are directly and indirectly dependent upon the Aanikeri Lake as a source of income. In its context, the list of Dhobis (whose traditionally occupation was washing the clothes) who have been using Aanikeri Lake for running their traditional job is given below.

LIST OF (DHOBIS) BENEFICIARIES OF AANIKERI LAKE (AGASAR KERE)

| Sl. No | Name                 | Cell No    | Address        |
|--------|----------------------|------------|----------------|
| 1      | Mallappa L Parit     | 7259663049 | A/P- Kadapatti |
| 2      | Basappa Parit        | 974375768  | A/P- Kadapatti |
| 3      | Shrishail Parit      | 8197943145 | A/P- Kadapatti |
| 4      | Bala