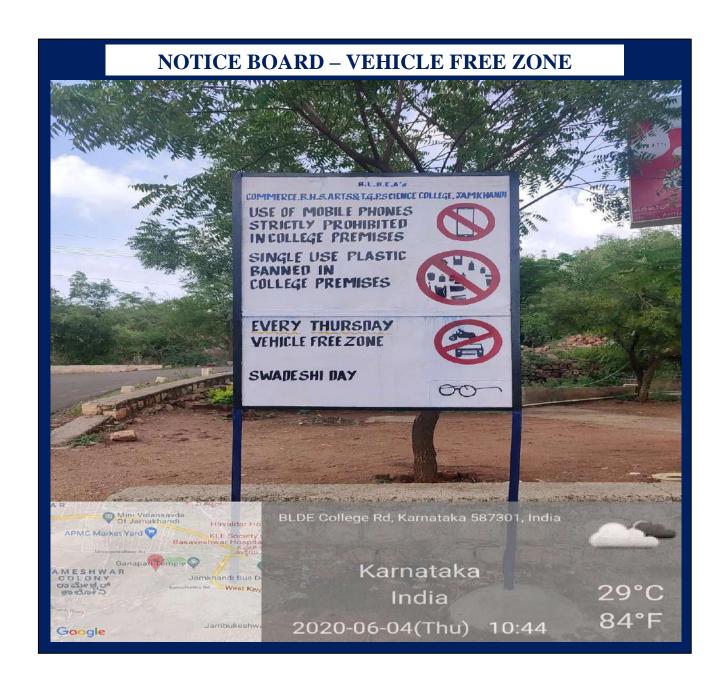

# RESTRICTED ENTRY OF AUTOMOBILES

NAAC 3rd Cycle Accredited with'A' Grade (CGPA -3.32)

Ref No.:

Date: 18 FEB 2020

The meeting convened on February 18, 2020 with Criteria – 7 members and all faculty members discussed implementation of "Swadeshi Day" and "Vehicle Free Zone" in our college Campus.

This committee is to submit a detailed report on following by the weekend.

- 1. Faculty dress code for "Swadeshi Day" every Thursday.
- 2. Implementation plan of "Vehicle Free Zone" every Thursday.

All the faculty members shall follow the committee recommendations.

6. Prof. B. I. Karalatti

- Member

7. Prof. V. J. Kadadevar

- Member

The committee submitted a detailed report on following items and their decision was

- 1. Faculty members should wear Khadi on every Thursday as part of "Swadeshi Day".
- 2. Faculty members and students should not bring their Vehicles to College on every Thursday as part of "Vehicle Free Zone"