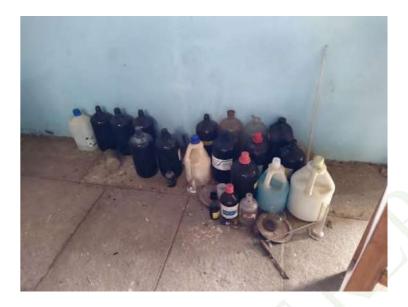

#### Hazardous chemicals and radioactive waste management:

Dangerous Chemicals are kept separately in the storeroom, away from the reach of students. Lab In-charge takes care of the chemicals and safety norms in the laboratory. Students are made aware of the hazardous chemicals and safety aspects before utilizing the chemicals.