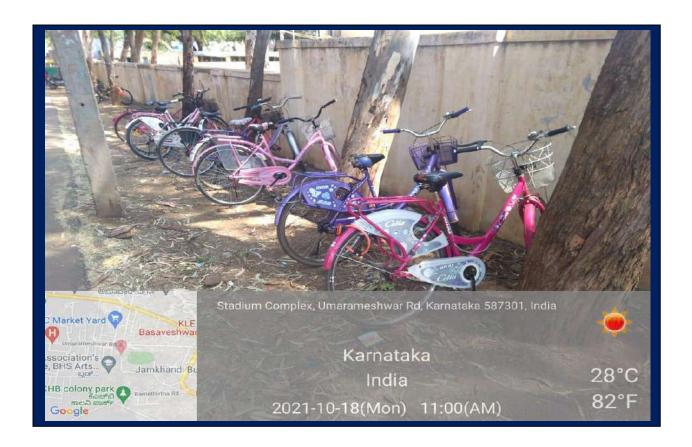

e chemicals and safety norms in the laboratory. Students are made aware of the hazardous chemicals and safety aspects before utilizing the chemicals.

Coordinator

IQAC

BLDE Association's
"ommerce BHS Arts & TGP Science College,
Jamkhandi, Ph. 08353-2233--.

PRINCIPAL

B.L.D.E. Association's Commerce, BHS Arts & TGP Science Co." JAMKHANDI-587301.



# **GREEN CAMPUS INITIATIVES**

# **INDEX**

| Sl. No | CONTEXTS                          |
|--------|-----------------------------------|
| 1      | Restricted Entry of Automobiles   |
| 2      | Use of Bicycles                   |
| 3      | Pedestrian Friendly Pathways      |
| 4      | Ban on Use of Plastic             |
| 5      | Landscaping with Trees and Plants |

# RESTRICTED ENTRY OF AUTOMOBILES











# **USE OF BICYCLES**









# PEDESTRIAN FRIENDLY PATHWAYS









# BAN ON USE OF PLASTIC











NAAC - Criteria 7 - Metric 7.1.5





### PLASTIC CHAIRS ARE BEING REPLACED BY WOODEN CHAIRS







### **USING STEEL CUPS INSTEAD OF PLASTIC CUPS**





NAAC - Criteria 7 - Metric 7.1.5





# LANDSCAPING WITH TREES AND PLANTS

















### OTHER GREEN CAMPUS INITIATIVES



















### BIODIVERSITY AND CONSERVATION OF FLORA IN COLLEGE CAMPUS

| S.No | Scientific name               | Common name                | Family                         | Kannada name              |  |
|------|-------------------------------|----------------------------|--------------------------------|---------------------------|--|
| 1    | Abutilon indicum (L.)SW       | Indian abutilon            | Malvaceae