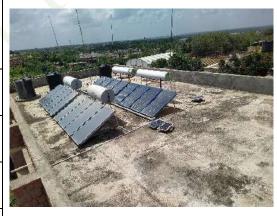

-----|
| July<br>2020      | 58               | 0                | - 522                                      |
| Dec<br>2019       | 2229             | 515              | - 1714                                     |
| Feb<br>2020       | 2015             | 581              | - 1434                                     |

In the present conditions and energy bills, analysis indicates variation between 0 to 580 Units (KWh) which is much less than 1200 Units for each billing cycle of the rated capacity. Ie., bellow 50%. At times it is 0% as indicated in the July 2020 energy bill made available

(Billing period is not properly recorded as the same are believed to be not received.)

It is advised to seek expert help to reconfigure the installation and gain more control over energy generation.



This will help the organization meet all the energy needs and can export the excess. More importantly, the college can happily and prodly declare that the college is on net zero energy use Institute. It is advised to seek expert help to reconfigure the installation and gain more control over energy generation.

While we suggest centralized solar power generation, we suggest the college meet all the energy needs during the working needs. On holidays, the energy can be exported, more importantly, the college can happily and proudly declare that the college is an **net zero energy use** Institute.



| H  |                                                                  |            | SRTPV             | ENERAT | UPPLY COMPANY LIMITED TON ELECTRICITY BILL