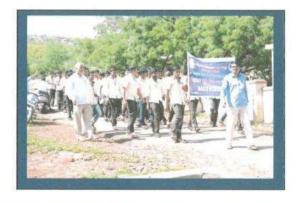

NAAC 3rd Cycle Accredited with'A' Grade (CGPA -3.32)

Ref No.:

Date: 18 FEB 2020

The meeting convened on February 18, 2020 with Criteria – 7 members and all faculty members discussed implementation of "Swadeshi Day" and "Vehicle Free Zone" in our college Campus.

This committee is to submit a detailed report on following by the weekend.

- 1. Faculty dress code for "Swadeshi Day" every Thursday.
- 2. Implementation plan of "Vehicle Free Zone" every Thursday.

All the faculty members shall follow the committee recommendations.