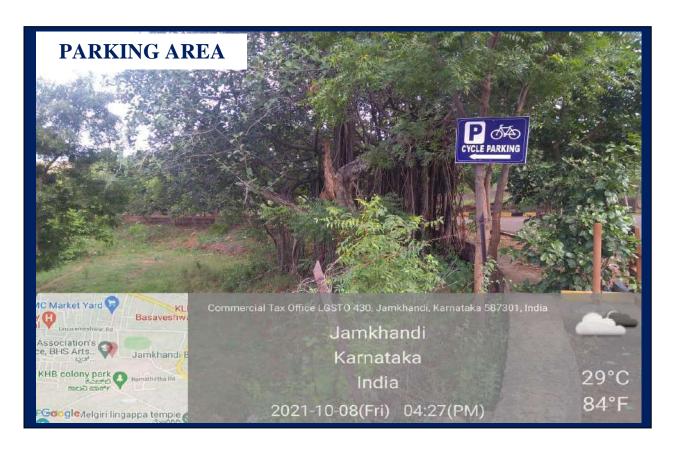

the chemicals and safety norms in the laboratory. Students are made aware of the hazardous chemicals and safety aspects before utilizing the chemicals.

Coordinator

IQAC

BLDE Association's
"ommerce BHS Arts & TGP Science College,
Jamkhandi, Ph. 08353-2233--.

PRINCIPAL

B.L.D.E. Association's Commerce, BHS Arts & TGP Science Co." JAMKHANDI-587301.



# **GREEN CAMPUS INITIATIVES**

# **INDEX**

| Sl. No | CONTEXTS                          |
|--------|-----------------------------------|
| 1      | Restricted Entry of Automobiles   |
| 2      | Use of Bicycles                   |
| 3      | Pedestrian Friendly Pathways      |
| 4      | Ban on Use of Plastic             |
| 5      | Landscaping with Trees and Plants |

# RESTRICTED ENTRY OF AUTOMOBILES











# **USE OF BICYCLES**









# PEDESTRIAN FRIENDLY PATHWAYS









# BAN ON USE OF PLASTIC











NAAC - Criteria 7 - Metric 7.1.5





### PLASTIC CHAIRS ARE BEING REPLACED BY WOODEN CHAIRS







### **USING STEEL CUPS INSTEAD OF PLASTIC CUPS**





NAAC - Criteria 7 - Metric 7.1.5





# LANDSCAPING WITH TREES AND PLANTS

















### OTHER GREEN CAMPUS INITIATIVES



















### BIODIVERSITY AND CONSERVATION OF FLORA IN COLLEGE CAMPUS

| S.No | Scientific name               | Common name                | Family                         | Kannada name              |  |
|------|-------------------------------|----------------------------|--------------------------------|---------------------------|--|
| 1    | Abutilon indicum (L.)SW       | Indian abutilon            | Malvaceae