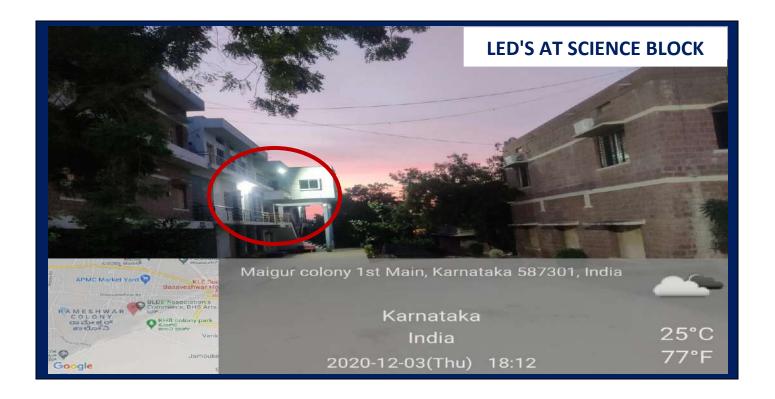

NERGY AND ENERGY CONSERVATION MEASURES

#### **INDEX**

| Sl. No | CONTEXTS                                   |
|--------|--------------------------------------------|
| 1      | Solar Energy                               |
| 2      | Wheeling to the Grid                       |
| 3      | Sensor-Based Energy Conservation           |
| 4      | Use of LED Bulbs/Power Efficient Equipment |

#### **SOLAR ENERGY**































#### WHEELING TO THE GRID









#### SENSOR BASED ENERGY CONSERVATION

#### PICTURE 1: SENSOR BASED STREET LIGHTS RIGHT SIDE OF SWIMMING POOL



PICTURE 2: SENSOR BASED STREET LIGHTS RIGHT SIDE OF SWIMMING POOL



#### SENSOR BASED ENERGY CONSERVATION

**CLICK HERE TO VIEW VIDEO OF THE FACILITY** 

#### USE OF LED BULBS / POWER EFFICIENT EQUIPMENT









#### POWER EFFICIENT EQUIPMENTS





#### **DISPLAY BOARDS: ENERGY CONSERVATION MEASURES**











# B. L. D. E. ASSOCIATION'S COMMERCE, B.H.S. ARTS AND T.G.P. SCIENCE COLLEGE, JAMKHANDI - 587 301.

DIST: BAGALKOT, KARNATAKA

(NAAC III CYCLE ACCREDITATION "A" GRADE (CGPA-3.32)

Phone/Fax: 08353-220183 email: bldeajkd@yahoo.in

Website: www.bldeajkd.ac.in

# ALTERNATE SOURCES OF ENERGY AND ENERGY CONSERVATION MEASURES IN THE CAMPUS







## B. L. D. E. ASSOCIATION'S COMMERCE, B.H.S. ARTS AND T.G.P. SCIENCE COLLEGE, JAMKHANDI - 587 301

DIST: BAGALKOT, KARNATAKA

(NAAC III CYCLE ACCREDITATION "A" GRADE (CGPA-3.32)

Phone/Fax: 08353-220183 email: bldeajkd@yahoo.in

Website: www.bldeajkd.ac.in

# DOCUMENTS RELATED TO SOLAR ENERGY

| SCHOOL                                |