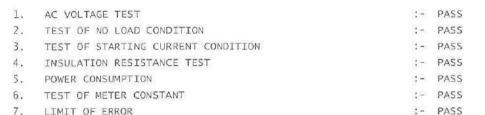

r Calibration of RR No;1)A-53 2) A2295 in Jamakhnadi Town of Jamakhnadi Subdivision .

Ref: Sanctioned on 30.12.2015

With reference to the above subject, I am herewith Sending the Sanctioned meters with file for calibration of Bi-directional meters of Newly installed Solar Roop Top installations bearing RR nos 1)A-53 and 2 )A2295 in Section-1 in Section-1 Jamkhandi Sub-Division.

Your's Eaithfully,

Asst. Executive Engineer (El),

O&M Sub\_Division, HESCOM,

Jamkhandi

PRINCIPAL

B.L.D.E. Association's

Commerce, BHS Arts & TGP Science College

JAMKHANDI-587301

The Porincipal Ants of science



#### METER TEST CERTIFICATES

Customer : IRO ENERGY SOLUTIONS

P.O.NO & Date : IRO/SECURE/2015-16/31 (Solar) 10/11/2015

Voltage: 240V Current: 10-60A Accuracy Class: 1.0 Ref. Standard: IS 13779



- 7(a) Conditions-Vref = 240V  $\,$  Ib = 10-60A  $\,$  Amb. Temp. = 27 +/- 2 Deg. C Relative Humidity < 70%.
- 7(b) Errors shown in the tables are given after accounting the error of reference meter.
- 7(c) Reference meter serial no. BTLT0103 class 0.25 traceable to national & international standards.

#### IMPORT MODE ERRORS

| (d) | %Active | Errors( | (Balance | Mode | 3p4w) |
|-----|---------|---------|----------|------|-------|
|     |         |         |          |      |       |

#### (e) %Reactive Errors(Balance Mode 3p4w)

| +  |           |         |          | +      | +- |           |         | +        |
|----|-----------|---------|----------|--------|----|-----------|---------|----------|
| Ī  | Load % Ib | 0.5 Lag | 0.8 Lead | UPF    | 1  | Load % Ib | 0.5 Lag | 0.8 Lead