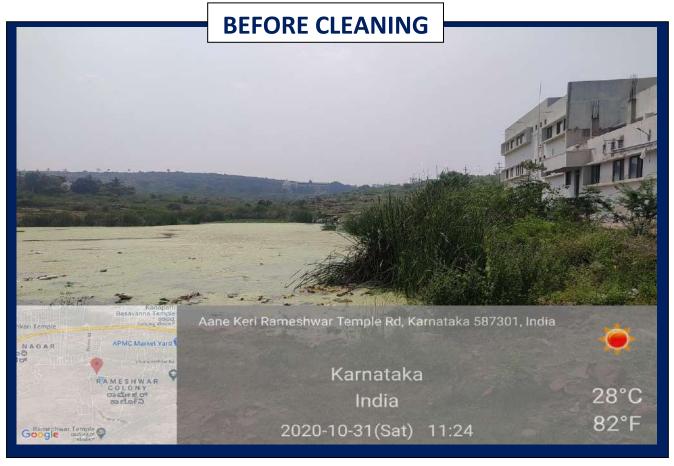

### The Practice

Lakes (natural/artificial), also known as water bodies, are water reservoirs that serve as a source of drinking water, as well as being important in maintaining the surface and groundwater balance, as well as being used for a variety of purposes such as recreation, water supply, fishing, and most importantly, as a source of income. Because of its significance, the college administration encourages teachers and students to safeguard Aanikeri Lake through Swachha Andholan, Shramadhan, and most significantly, study on groundwater quality in Jamkhandi by comparing it to other talukas in Bagalkot Dist.

- 1. <u>physicochemical-analysis-of-groundwater-samples-of-jamkhandi-town-in-Bagalkot-district-Karnataka-state. pdf</u>
- 2. Assessment-of-Water-Quality-in-and-Around.pdf









### **Evidence of Success**

College administration, with the help of its teaching, non-teaching staff, alumni association, NCC, NSS, Scouts and Guides and more importantly, the ever-enthusiastic Students of our institution, pressurizes the local administration to safeguard and clean the historical Aanikeri lake as a result of it today we see the natural beauty of the historic lake.









Through the conservation of historical Aanikeri Lake, the college indirectly shields and safeguards the bread and butter of people who are directly and indirectly dependent upon the Aanikeri Lake as a source of income. In its context, the list of Dhobis (whose traditionally occupation was washing the clothes) who have been using Aanikeri Lake for running their traditional job is given below.

LIS