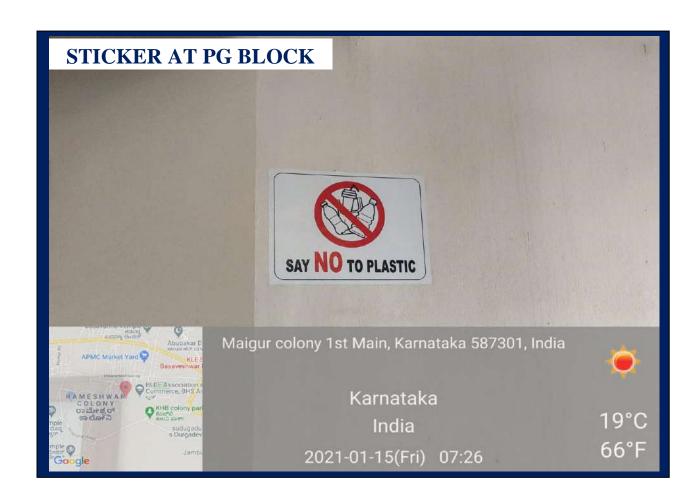

# BAN ON USE OF PLASTIC

NAAC - Criteria 7 - Metric 7.1.5

#### CIRCULAR

Sub: - Strict enforcement of plastic Ban in college premises and penalizing plastic users as well.

- Reference made to State, Central government and National green tribunal frequent directions/orders and UGC guidelines on 'Ban of Plastic' Use in Higher Education Institutions' states that Ban on any kind of single use plastic items in the college premises.
- As you all are aware about the harmfulness of using plastic bags. So, hereby I inform to that all the HOD's, Teaching and Non-teaching staff and students as well, to not to use any kind of plastic items in the college premises. This is a humble request for all faculty members and students to follow the rules. Eventhough, if anyone found guilty dealt with seriously.
- In view of the above following plastic items are prohibited in the college premises:-3.
  - a) Plastic Cups
  - b) Plastic Straw
  - c) Plastic Plate
  - d) Chocolate wrappers
  - e) Kurkure Pack
  - f) Plastic beverage bottles
  - g) Plastic bottle caps
  - h) Food Wrappers
  - i) Plastic Grocery bags
  - j) Plastic lids
  - k) Plastic Stirrers
  - 1) Plastic containers
  - m) Drinking Bottles
  - n) Plastic Bottle Caps
  - o) Plastic Sachets
  - p) Plastic Wrappers
  - q) Products made of Polystyrene
  - r) Products made of non-degradable plastic
  - This is for information and strict implementation, please. 4.

#### The following items are strictly banned inside the campus area

- Plastic Cups
- Plastic Straw
- Plastic Plate
- Chocolate Wrappers
- Kurkure Pack
- Plastic beverage bottles
- Plastic bottle caps
- Food Wrappers
- Plastic Grocery bags
- Plastic lids
- Plastic Stirrers
- Plastic containers
- Drinking Bottles
- Plastic Bottle Caps
- Plastic Sachets
- Plastic Wrappers
- Products made of Polystyrene
- Products made of non-degradable plastic