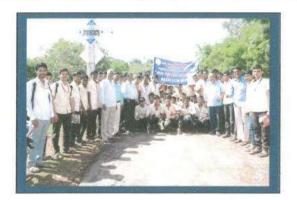

NAAC 3rd Cycle Accredited with'A' Grade (CGPA -3.32)

Ref No.:

Date: 18 FEB 2020

The meeting convened on February 18, 2020 with Criteria – 7 members and all faculty members discussed implementation of "Swadeshi Day" and "Vehicle Free Zone" in our college Campus.

This committee is to submit a detailed report on following by the weekend.

- 1. Faculty dress code for "Swadeshi Day" every Thursday.
- 2. Implementation plan of "Vehicle Free Zone" every Thursday.

All the faculty members shall follow the committee recommendations.