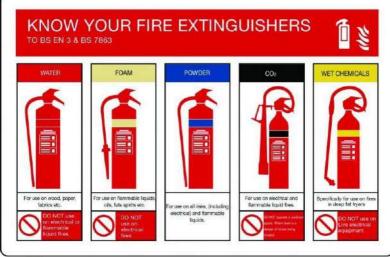

#### Hazardous chemicals and radioactive waste management:

Dangerous Chemicals are kept separately in the storeroom, away from the reach of students. Lab In-charge takes care of the chemicals and safety norms in the laboratory. Students are made aware of the hazardous chemicals and safety aspects before utilizing the chemicals.