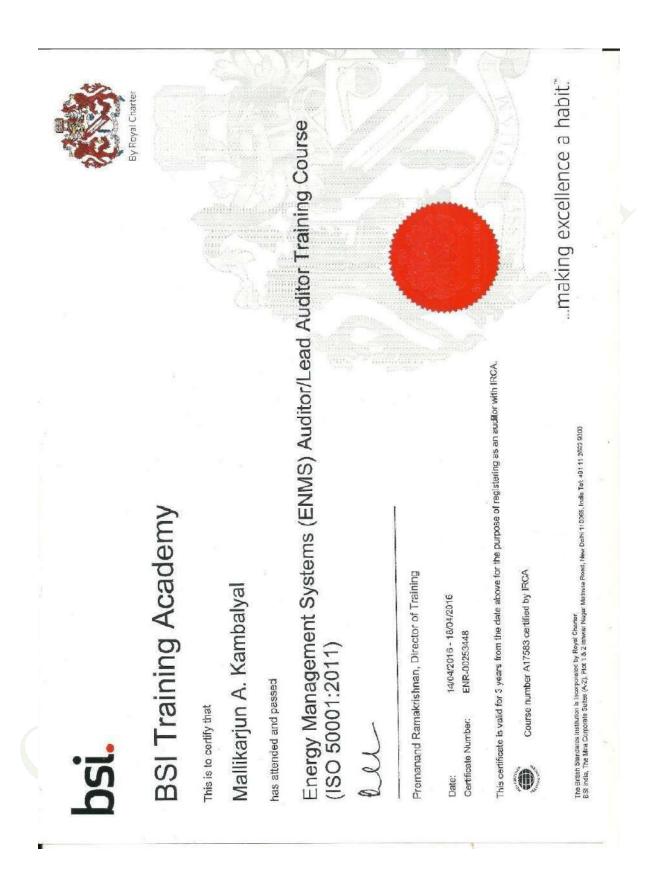

### ALTERNATE SOURCES OF ENERGY AND ENERGY CONSERVATION MEASURES

#### **INDEX**

| Sl. No | CONTEXTS                                   |
|--------|--------------------------------------------|
| 1      | Solar Energy                               |
| 2      | Wheeling to the Grid                       |
| 3      | Sensor-Based Energy Conservation           |
| 4      | Use of LED Bulbs/Power Efficient Equipment |

#### **SOLAR ENERGY**