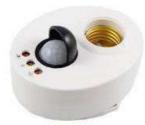

#### SENSOR BASED ENERGY CONSERVATION

#### PICTURE 1: SENSOR BASED STREET LIGHTS RIGHT SIDE OF SWIMMING POOL

PICTURE 2: SENSOR BASED STREET LIGHTS RIGHT SIDE OF SWIMMING POOL

#### SENSOR BASED ENERGY CONSERVATION

**CLICK HERE TO VIEW VIDEO OF THE FACILITY** 