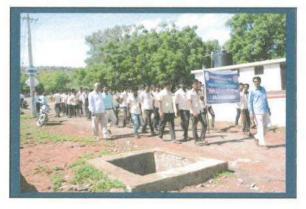

NAAC 3rd Cycle Accredited with'A' Grade (CGPA -3.32)

Ref No.:

Date: 18 FEB 2020

The meeting convened on February 18, 2020 with Criteria – 7 members and all faculty members discussed implementation of "Swadeshi Day" and "Vehicle Free Zone" in our college Campus.

This committee is to submit a detailed report on following by the weekend.

- 1. Faculty dress code for "Swadeshi Day" every Thursday.
- 2. Implementation plan of "Vehicle Free Zone" every Thursday.

All the faculty members shall follow the committee recommendations.