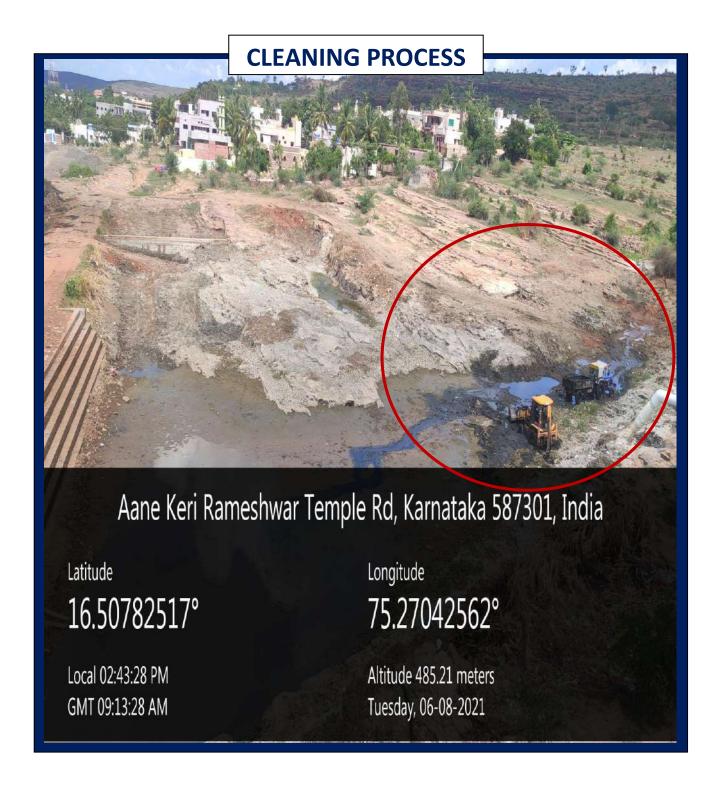

e administration encourages teachers and students to safeguard Aanikeri Lake through Swachha Andholan, Shramadhan, and most significantly, study on groundwater quality in Jamkhandi by comparing it to other talukas in Bagalkot Dist.

- 1. <u>physicochemical-analysis-of-groundwater-samples-of-jamkhandi-town-in-Bagalkot-district-Karnataka-state. pdf</u>
- 2. Assessment-of-Water-Quality-in-and-Around.pdf









### **Evidence of Success**

College administration, with the help of its teaching, non-teaching staff, alumni association, NCC, NSS, Scouts and Guides and more importantly, the ever-enthusiastic Students of our institution, pressurizes the local administration to safeguard and clean the historical Aanikeri lake as a result of it today we see the natural beauty of the historic lake.









Through the conservation of historical Aanikeri Lake, the college indirectly shields and safeguards the bread and butter of people who are directly and indirectly dependent upon the Aanikeri Lake as a source of income. In its context, the list of Dhobis (whose traditionally occupation was washing the clothes) who have been using Aanikeri Lake for running their traditional job is given below.

LIST OF (DHOBIS) BENEFICIARIES OF AANIKERI LAKE (AGASAR KERE)

| Sl. No | Name                 | Cell No    | Address        |
|--------|----------------------|------------|----------------|
| 1      | Mallappa L Parit     | 7259663049 | A/P- Kadapatti |
| 2      | Basappa Parit        | 974375768  | A/P- Kadapatti |
| 3      | Shrishail Parit      | 8197943145 | A/P- Kadapatti |
| 4      | Ba