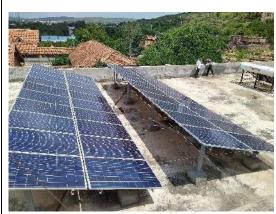

ump water is eliminated. Cumbersome water pipe lines can be avoided.
- The hydel power plant gives on field knowledge sharing venture.
- The students can perform the required experiments and also kindly the creativity among the children.
- MOST IMPORTANT, THE COLLEGE CAN CONSIDER TO BOOST GOING GREEN AND PROJECT REDUCED CARBON FOOTPRINT.

#### **Green Power**

The Institute has Installed 10Kwp Solar Power working online. The billing is seen to

As per the bills made available, We find that the energy generation is varying between 0 KWh to 580 KWh.

For 10 Kwp, under normal conditions, it is expected to generate minimum 4KWh per KWp installed. So per day energy generation should be around 40 Units. Ie over 30 Days, the energy generation should be around 1200KWh (units).

## Category 7.1.2



#### Analysis statement:

be on Net metering.

| Billing<br>period | Energy<br>Import | Energy<br>Export | Energy Billed + is receivable - Is payable |
|-------------------|------------------|------------------|--------------------------------------------|
| July<br>2020      | 58               | 0                | - 522                                      |
| Dec<br>2019       | 2229             | 515              | - 1714                                     |
| Feb<br>2020       | 2015             | 581              | - 1434                                     |

In the present conditions and energy bills, analysis indicates variation between 0 to 580 Units (KWh) which is much less than 1200 Units for each billing cycle of the rated capacity. Ie., bellow 50%. At times it is 0% as indi