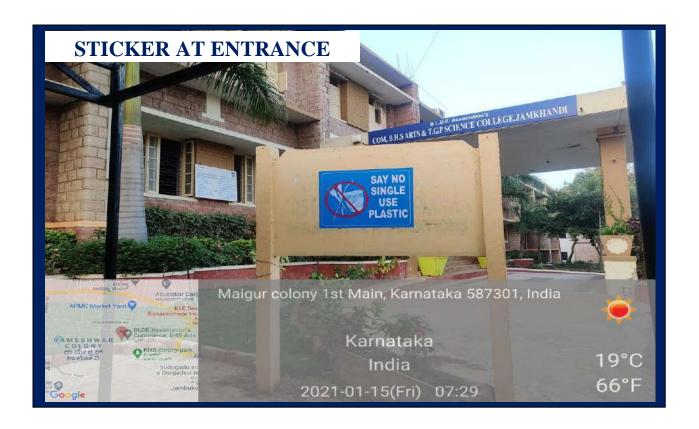

# BAN ON USE OF PLASTIC

NAAC - Criteria 7 - Metric 7.1.5

#### CIRCULAR

Sub: - Strict enforcement of plastic Ban in college premises and penalizing plastic users as well.

- Reference made to State, Central government and National green tribunal frequent directions/orders and UGC guidelines on 'Ban of Plastic' Use in Higher Education Institutions' states that Ban on any kind of single use plastic items in the college premises.
- As you all are aware about the harmfulness of using plastic bags. So, hereby I inform to that all the HOD's, Teaching and Non-teaching staff and students as well, to not to use any kind of plastic items in the college premises. This is a humble request for all faculty members and students to follow the rules. Eventhough, if anyone found guilty dealt with seriously.
- In view of the above following plastic items are prohibited in the college premises:-3.
  - a) Plastic Cups
  - b) Plastic Straw
  - c) Plastic Plate
  - d) Chocolate wrappers
  - e) Kurkure Pack
  - f) Plastic beverage bottles
  - g) Plastic bottle caps
  - h) Food Wrappers
  - i) Plastic Grocery bags
  - j) Plastic lids
  - k) Plastic Stirrers
  - 1) Plastic containers
  - m) Drinking Bottles
  - n) Plastic Bottle Caps
  - o) Plastic Sachets
  - p) Plastic Wrappers
  - q) Products made of Polystyrene
  - r) Products made of non-degradable plastic
  - This is for information and strict implementation, please. 4.

#### The following items are strictly banned inside the campus area

- Plastic Cups
- Plastic Straw
- Plastic Plate
- Chocolate Wrappers
- Kurkure Pack
- Plastic beverage bottles
- Plastic bottle caps
- Food Wrappers
- Plastic Grocery bags
- Plastic lids
- Plastic Stirrers
- Plastic containers
- Drinking Bottles
- Plastic Bottle Caps
- Plastic Sachets
- Plastic Wrappers
- Products made of Polystyrene
- Products made of non-degradable plastic