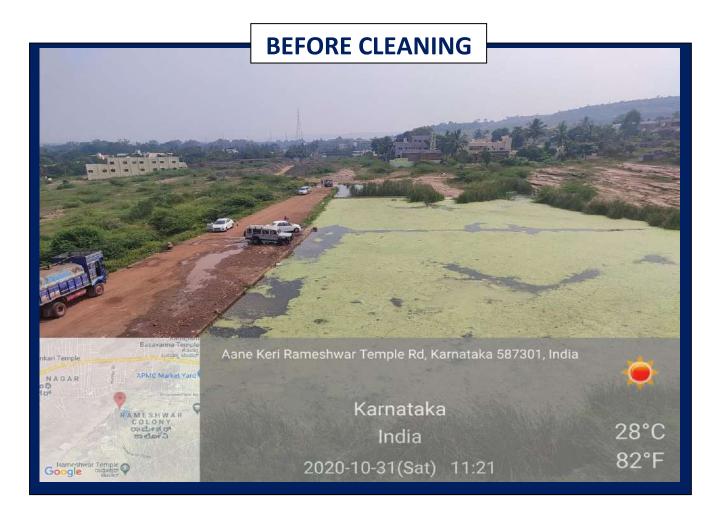

n.

### The Practice

Lakes (natural/artificial), also known as water bodies, are water reservoirs that serve as a source of drinking water, as well as being important in maintaining the surface and groundwater balance, as well as being used for a variety of purposes such as recreation, water supply, fishing, and most importantly, as a source of income. Because of its significance, the college administration encourages teachers and students to safeguard Aanikeri Lake through Swachha Andholan, Shramadhan, and most significantly, study on groundwater quality in Jamkhandi by comparing it to other talukas in Bagalkot Dist.

- 1. <u>physicochemical-analysis-of-groundwater-samples-of-jamkhandi-town-in-Bagalkot-district-Karnataka-state. pdf</u>
- 2. Assessment-of-Water-Quality-in-and-Around.pdf









### **Evidence of Success**

College administration, with the help of its teaching, non-teaching staff, alumni association, NCC, NSS, Scouts and Guides and more importantly, the ever-enthusiastic Students of our institution, pressurizes the local administration to safeguard and clean the historical Aanikeri lake as a result of it today we see the natural beauty of the historic lake.









Through the conservation of historical Aanikeri Lake, the college indirectly shields and safeguards the bread and butter of people who are directly and indirectly dependent upon the Aanikeri Lake as a source of income. In its context, the list of Dhobis (whose traditionally occupation was washing the clothes) who have been using Aanikeri Lake for running their traditional job is given below.

L