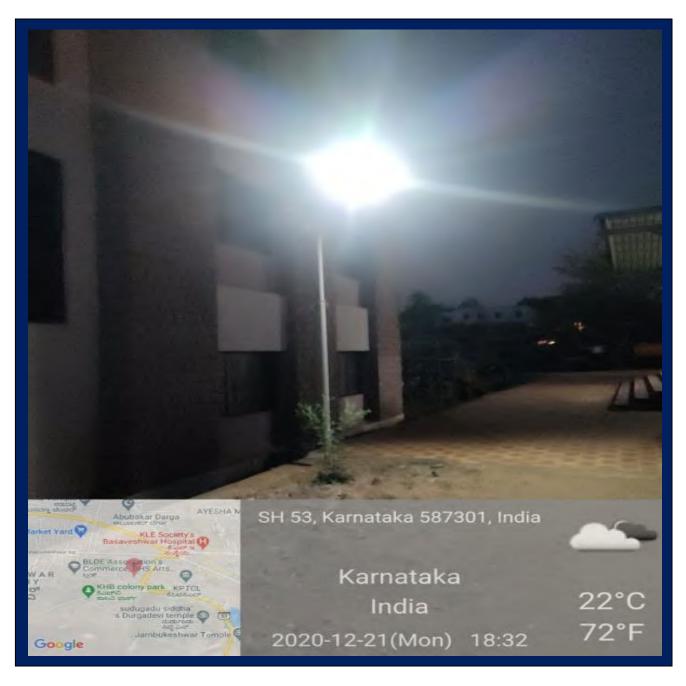

#### PICTURE 1: SENSOR BASED STREET LIGHTS RIGHT SIDE OF SWIMMING POOL

PICTURE 2: SENSOR BASED STREET LIGHTS RIGHT SIDE OF SWIMMING POOL