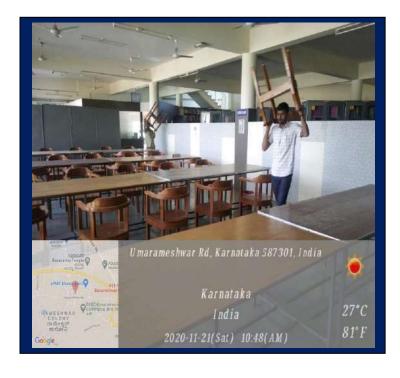

E Association's
"ommerce BHS Arts & TGP Science College,
Jamkhandi, Ph. 08353-2233--.

PRINCIPAL

B.L.D.E. Association's Commerce, BHS Arts & TGP Science Co." JAMKHANDI-587301.



# **GREEN CAMPUS INITIATIVES**

# **INDEX**

| Sl. No | CONTEXTS                          |
|--------|-----------------------------------|
| 1      | Restricted Entry of Automobiles   |
| 2      | Use of Bicycles                   |
| 3      | Pedestrian Friendly Pathways      |
| 4      | Ban on Use of Plastic             |
| 5      | Landscaping with Trees and Plants |

# RESTRICTED ENTRY OF AUTOMOBILES











# **USE OF BICYCLES**









# PEDESTRIAN FRIENDLY PATHWAYS









# BAN ON USE OF PLASTIC











NAAC - Criteria 7 - Metric 7.1.5





### PLASTIC CHAIRS ARE BEING REPLACED BY WOODEN CHAIRS







### **USING STEEL CUPS INSTEAD OF PLASTIC CUPS**





NAAC - Criteria 7 - Metric 7.1.5





# LANDSCAPING WITH TREES AND PLANTS

















### OTHER GREEN CAMPUS INITIATIVES



















### BIODIVERSITY AND CONSERVATION OF FLORA IN COLLEGE CAMPUS

| S.No | Scientific name               | Common name                | Family                         | Kannada name              |  |
|------|-------------------------------|----------------------------|--------------------------------|---------------------------|--|
| 1    | Abutilon indicum (L.)SW       | Indian abutilon            | Malvaceae                      | Turibi gida               |  |
| 2    | Acacia arabica(Lam.)willd     | Babul                      | Fabaceae-<br>S.F.Mimoideae     | Karijali                  |