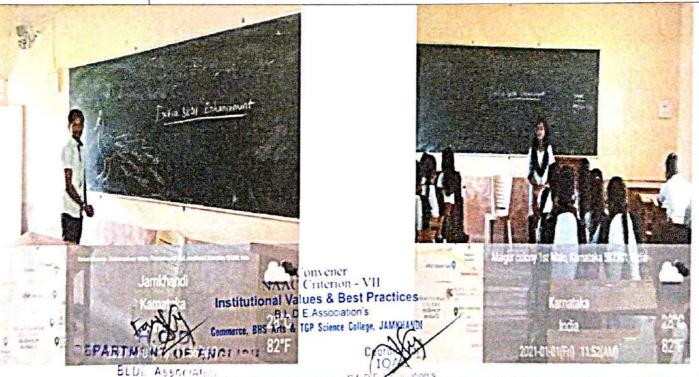

#### Circular

All the students hereby informed that English department is "Extra Skill going to organise one day programme on Enhancement" in' at 11.30 am on 1/1/2021 in LH 32.

Date: 30/1/2021

Convener NAAC Criterion - VII Institutional Values & Best Practices B.L.D.E Association's

BHS Arts & TGP Science College, JAMKHANDIB DE Association's Commerce, BHS Arts & TGP Science College, Jamkhandi.

Ph : 08353 - 223344

PRINCIPAL Commerce B.H.S. Arts & T.G.P. Science College, JAMKHANDI

NAAC 3' Cycle Accredited with'A' Grade (CGPA 3.32)

|                                         | Report on- Extra skills Enhancement Date:                                                                                                                                                |
|-----------------------------------------|------------------------------------------------------------------------------------------------------------------------------------------------------------------------------------------|
| Ref No.:<br>Date of the Programme       | 1/1/2021 Date .                                                                                                                                                                          |
| Title of the Programme                  | Extra skills Enhancement                                                                                                                                                                 |
| Resource Person<br>Details              | Prof. S. B.Kamati                                                                                                                                                                        |
| Programme<br>coordinator                | Prof. R.S.Vernekar                                                                                                                                                                       |
| Number of students<br>attended/involved | 65                                                                                                                                                                                       |
| Programme Details                       | English department has organized one day seminar on Personality development and communication skill. Singing, drawing, other activities conducted in class room to enhance extra skills. |