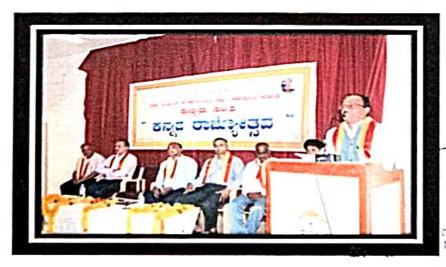

#### Circular

All the students hereby informed that English department is "Extra Skill going to organise one day programme on Enhancement" in' at 11.30 am on 1/1/2021 in LH 32.

Date: 30/1/2021

Convener NAAC Criterion - VII Institutional Values & Best Practices B.L.D.E Association's

NAAC 3' Cycle Accredited with'A' Grade (CGPA 3.32)

|                                         | Report on- Extra skills Enhancement Date:                                                                                                                                                |
|-----------------------------------------|------------------------------------------------------------------------------------------------------------------------------------------------------------------------------------------|
| Ref No.:<br>Date of the Programme       | 1/1/2021 Date .                                                                                                                                                                          |
| Title of the Programme                  | Extra skills Enhancement                                                                                                                                                                 |
| Resource Person<br>Details              | Prof. S. B.Kamati                                                                                                                                                                        |
| Programme<br>coordinator                | Prof. R.S.Vernekar                                                                                                                                                                       |
| Number of students<br>attended/involved | 65                                                                                                                                                                                       |
| Programme Details                       | English department has organized one day seminar on Personality development and communication skill. Singing, drawing, other activities conducted in class room to enhance extra skills. |