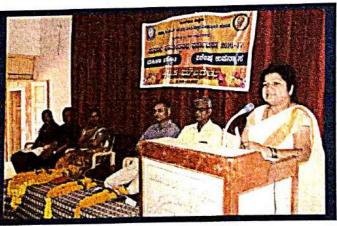

NAAC 3' Cycle Accredited with'A' Grade (CGPA 3.32)

|                                         | Report on- Extra skills Enhancement Date:                                                                                                                                                |
|-----------------------------------------|------------------------------------------------------------------------------------------------------------------------------------------------------------------------------------------|
| Ref No.:<br>Date of the Programme       | 1/1/2021 Date .                                                                                                                                                                          |
| Title of the Programme                  | Extra skills Enhancement                                                                                                                                                                 |
| Resource Person<br>Details              | Prof. S. B.Kamati                                                                                                                                                                        |
| Programme<br>coordinator                | Prof. R.S.Vernekar                                                                                                                                                                       |
| Number of students<br>attended/involved | 65                                                                                                                                                                                       |
| Programme Details                       | English department has organized one day seminar on Personality development and communication skill. Singing, drawing, other activities conducted in class room to enhance extra skills. |