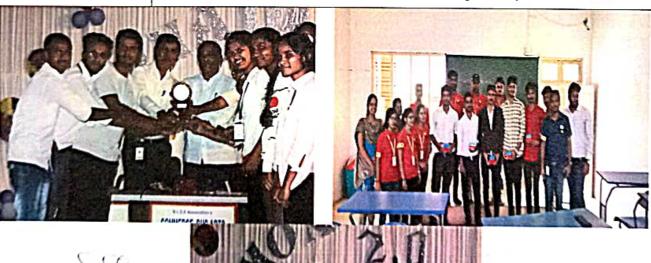

|
| Number of students<br>attended/involved | Students, teaching and non-teaching faculty (200 in number)                                                                                                                                                                                                          |
| Programme Details                       | Monadikos 2.0, An intercollegiate IT Fest provides wonderful platform for the students to show their strength, skills & overcome shortcomings. Monadikos is spread over a period of one day consisting of various events. Totally 6 colleges took part in the events |



CONNERCE BIS ARTS

TO SCENCE COLLEGE

NAAC Cincrion - V
Student Support & Progression
BLDE Associations

Commerce, BHS Arts & TCP Science College, JAMAN

Bei

Coordinator
IQAC

BL D E Association's
Complex BHS Arts & IGP Science College, Jamkhandi.

Ph. 08353 - 223344

....nandi.

#### B.L.D.E. Association's

## COMMERCE, B.H.S. ARTS & T.G.P. SCIENCE COLLEGE, JAMKHANDI-587301

NAAC 3rd Cycle Accredited with "A" Grade (CGPA - 3.32)

Admission list of B.C.A.II Year Students for the Academic year 2020-21

| SL.No. | Reg.No.  | STUDENT NAME              | Signature |
|--------|----------|---------------------------|-----------|
| 1      | M1916401 | ABHILASHA KOTYAL          |           |
| 2      | M1916402 | AISHWARYA M KUNCHANUR     |           |
| 3      | M1916403 | AISHWARYA PANDIT