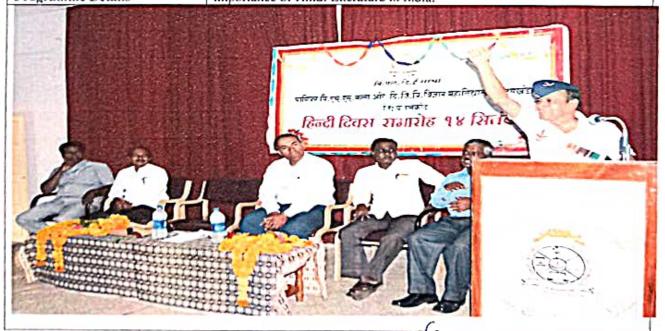

--------------------------------|
| Title of the Programme                  | Shitya Ka Mahatva                                                                                          |
| Resource Person Details                 | Dr. M.B.Mullimani                                                                                          |
| Programme coordinator                   | Dr.A.V. Suryavanshi                                                                                        |
| Number of students<br>attended/involved | 30                                                                                                         |
| Programme Details                       | Hindi department has organized a special programme to enhance the importance of Hindi Literature in India. |



1.O.D. DEPARTMENT OF HINDI BLDE Association's

Commerce, B.H.S. Arts, & T.G.P. Science College, JAMKHANDI-567301

IQAC Aler merce, BHS Arts & ICP Science College, Jamie Micher Ph: 08353 - 223344 NAAC Criterion - V

Student Support & Progression B L D E Association's ece, SHS Arts & TGP Science College, JAMKHANDI

PRINCIPAL Com., B.H.S. Arts & Y.G.P. Sci. College JAMKHANDI, Dist. Bagalkot.

Coordinator

Principal

| Sl. No.    | Reg. No. | Name                                  | a 20