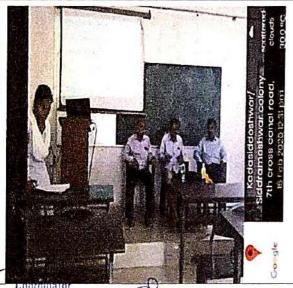

#### Circular

All the students hereby informed that English department is "Extra Skill going to organise one day programme on Enhancement" in' at 11.30 am on 1/1/2021 in LH 32.

Date: 30/1/2021

Convener NAAC Criterion - VII Institutional Values & Best Practices B.L.D.E Association's

NAAC 3' Cycle Accredited with'A' Grade (CGPA 3.32)

|                                         | Report on- Extra skills Enhancement Date:                                                                                                                                                |
|-----------------------------------------|------------------------------------------------------------------------------------------------------------------------------------------------------------------------------------------|
| Ref No.:<br>Date of the Programme       | 1/1/2021 Date .                                                                                                                                                                          |
| Title of the Programme                  | Extra skills Enhancement                                                                                                                                                                 |
| Resource Person<br>Details              | Prof. S. B.Kamati                                                                                                                                                                        |
| Programme<br>coordinator                | Prof. R.S.Vernekar                                                                                                                                                                       |
| Number of students<br>attended/involved | 65                                                                                                                                                                                       |
| Programme Details                       | English department has organized one day seminar on Personality development and communication skill. Singing, drawing, other activities conducted in class room to enhance extra skills. |