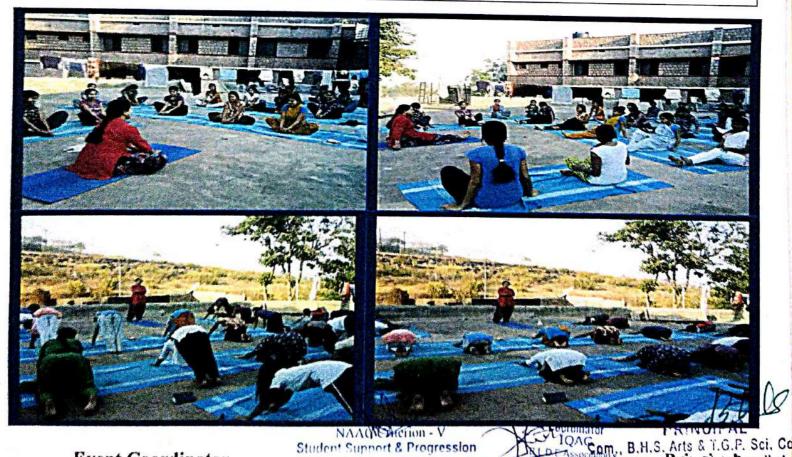

|  |  |  |
| Number of students<br>attended/involved | 55                                                                                                                                                                                                                                                                                                                  |  |  |  |
| Programme Details                       | BLDEA's Women's Forum oragnised a Two days Yoga training to enable students to know about different aasanas and importance of Yoga. Prof. R. S Udupudi introduced the chief guest followed by speech and yoga aasanas performance by resource person Smt. Supriya Patawardhan. Vote of thanks by Prof. Deepti Sathe |  |  |  |



" L Lit master alices

| SI.No. | Student Name