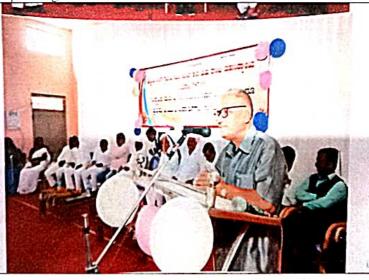

#### Circular

All the students hereby informed that English department is "Extra Skill going to organise one day programme on Enhancement" in' at 11.30 am on 1/1/2021 in LH 32.

Date: 30/1/2021

Convener NAAC Criterion - VII Institutional Values & Best Practices B.L.D.E Association's

NAAC 3' Cycle Accredited with'A' Grade (CGPA 3.32)

|                                         | Report on- Extra skills Enhancement Date:                                                                                                                                                |
|-----------------------------------------|------------------------------------------------------------------------------------------------------------------------------------------------------------------------------------------|
| Ref No.:<br>Date of the Programme       | 1/1/2021 Date .                                                                                                                                                                          |
| Title of the Programme                  | Extra skills Enhancement                                                                                                                                                                 |
| Resource Person<br>Details              | Prof. S. B.Kamati                                                                                                                                                                        |
| Programme<br>coordinator                | Prof. R.S.Vernekar                                                                                                                                                                       |
| Number of students<br>attended/involved | 65                                                                                                                                                                                       |
| Programme Details                       | English department has organized one day seminar on Personality development and communication skill. Singing, drawing, other activities conducted in class room to enhance extra skills. |