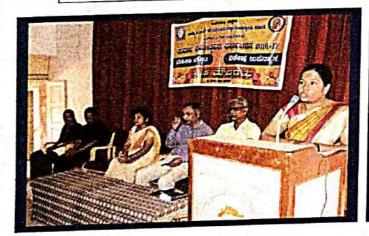

NAAC 3' Cycle Accredited with'A' Grade (CGPA 3.32)

|                                         | Report on- Extra skills Enhancement Date:                                                                                                                                                |
|-----------------------------------------|------------------------------------------------------------------------------------------------------------------------------------------------------------------------------------------|
| Ref No.:<br>Date of the Programme       | 1/1/2021 Date .                                                                                                                                                                          |
| Title of the Programme                  | Extra skills Enhancement                                                                                                                                                                 |
| Resource Person<br>Details              | Prof. S. B.Kamati                                                                                                                                                                        |
| Programme<br>coordinator                | Prof. R.S.Vernekar                                                                                                                                                                       |
| Number of students<br>attended/involved | 65                                                                                                                                                                                       |
| Programme Details                       | English department has organized one day seminar on Personality development and communication skill. Singing, drawing, other activities conducted in class room to enhance extra skills. |