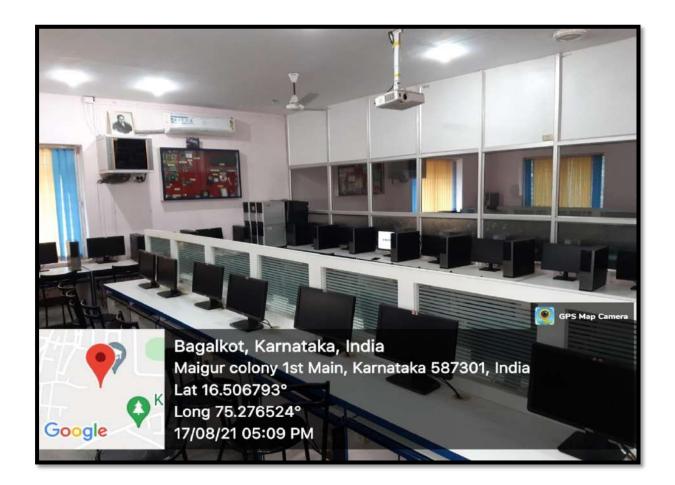

#### **ADMINISTRATIVE BLOCK**



**BLDEA CAMPUS, IN GOOGLE MAP JAMKHANDI** 



**COLLEGE LAYOUT** 



**OLD ADMINISTRATIVE BLOCK** 



FRONT VIEW OF COLLEGE BUILDING

#### **CORRIDOR OF MAIN ENTRANCE VIEW**









PRINCIPAL OFFICE



#### **COLLEGE ADMINISTRATIVE OOFFICE**



**ACCOUNT SECTION** 

### **SMART CLASS**





**ICT ENABLED CLASSROOMS** 



## **CLASSROOM VIEWS**









#### **COMPUTER LAB -1 WITH ICT FACILITY**



**COMPUTER LAB-3** 

#### **COMMERCE BLOCK**





**COMMERCE BLOCK CLASSROOM** 

## **SCIENCE BLOCK**





SCIENCE BLOCK CLASSROOM

## **LABORATORIES**

## **PHYSICS LAB VIEW**









**SPECTROSCOPHY EXPERIMENT** 



**DARK ROOM EXPERIMENT VIEW** 

## **CHEMISTRY LAB VIEW**





# **BIOLOGICAL SCIENCE**



**FERNERY** 



#### **VERMICULTUR PIT**







**BIO SCIENCE MUSEUM** 

## **LIBRARY VIEW**



### **LIBRARY SIDE VIEW**







**BOOKS ARRANGED IN LIBRARY** 

## **OPEN THEATRE**



FRONT VIE W OF OPEN THEATRE



SIDE VIEW OF OPEN THEATRE



SIDE VIEW OF OPEN THEATRE



FRONT VIEW OF OPEN THEATRE

## **MULTIPURPOSE HALL**





### **DARBAR HALL (AUDITORIUM)**



FRONT VIEW OF DARBAR HALL WITH SEATING CAPACITY 600



**STAGE VIEW** 



*