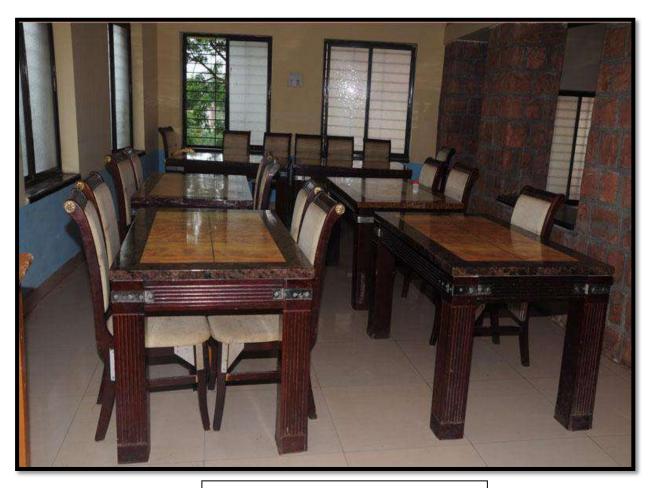

**CANTEEN FACILITY FOR STUDENTS** 



SEPARATE WING FOR STAFF MAMBERS IN CANTEEN

## **GENERATOR WITH 62.5 KV**





PURIFIED R O WATER PLANT IN COLLEGE CAMPUS WITH 4000 LTRS CAPACITY IN CAMPUS



**RO WATER FILTER FOR STUDENT IN CAMPUS** 

### **ZEROX FACILITY IN CAMPUS**



#### **UPS ROOM**



#### **WI-FI ENABLED FACILITY**





## **SOLAR PANEL**





SOLAR HOT WATER PANEL WITH 10 UNITS, EACH ONE HAS 100 LTRS

### **CCTV SURVEILLANCE**









# **LADIES HOSTEL**



**FRONT VIEW** 



#### STRENGTH OF BOTH LADIES HOSTELS IS - 500



**SECURITY GUARD 24\*7** 



**LADIES HOSTEL SUPERVISOR** 

#### **SOLAR PANEL AT LADIES HOSTEL**



SOLAR HOT WATER PANEL WITH 10 UNITS, EACH ONE HAS 100 LTRS CAPACITY



R O WATER PLANT WITH CAPACITY 2000 Itrs in



**ROWATER PLANT IN LADIES HOSTEL** 



**DAINING HALL IN LADIES HOSTEL** 



**DINING ROOM AND KITCHEN IN LADIES HOSTEL** 





WATER STORAGE TANK FOR LADIES HOSTEL



#### **INCENTRIC MACHINE USED FOR DISPOSING SANITARY PADS**





CCB IN LADIES HOSTEL FOR COMMUNICATION

## SUPPORTING STAFF FOR CLEANING WORK





## **BOYS HOSTEL VIEW**



# **HOSTEL INSIDE VIEW**