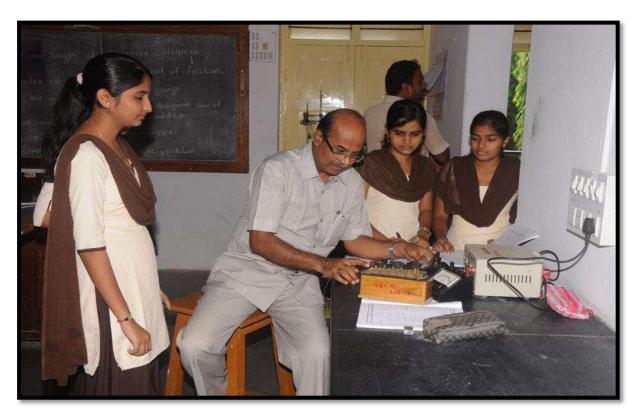

## **PHYSICS LAB VIEW**

**SPECTROSCOPHY EXPERIMENT** 

**DARK ROOM EXPERIMENT VIEW** 