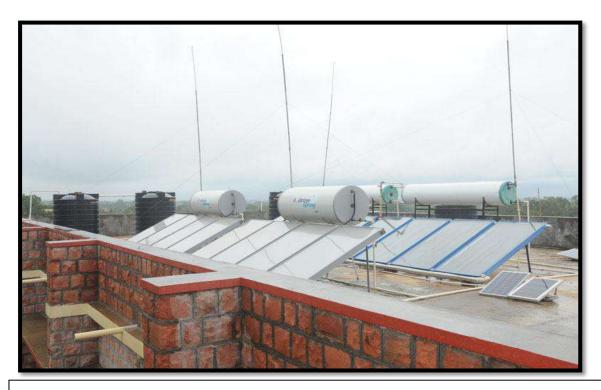

#### **SOLAR PANEL AT LADIES HOSTEL**

SOLAR HOT WATER PANEL WITH 10 UNITS, EACH ONE HAS 100 LTRS CAPACITY

R O WATER PLANT WITH CAPACITY 2000 Itrs in

**ROWATER PLANT IN LADIES HOSTEL** 

**DAINING HALL IN LADIES HOSTEL** 