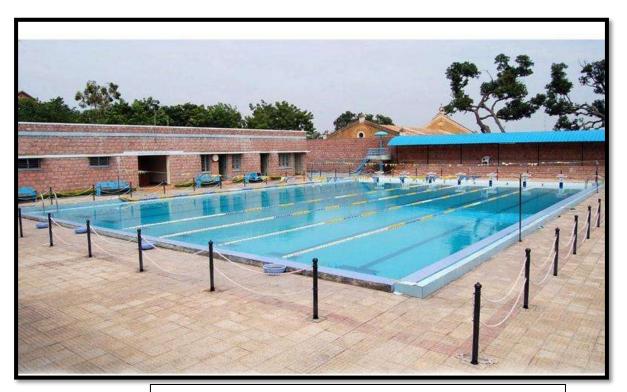

### **OUTDOOR GAME FACILITIES**

**COLLEGE PLAY GROUND WITH 5 ACERES** 

R C U INTER COLLEGE ZONAL ATHLETIC MEET HELD DEC - 2016

**INDOOR STADIUM INSIDE VIEW** 

**SWIMMING POOL WITH 25MTR LENGTH 7 LANES** 

**CHESS COMPITITION** 