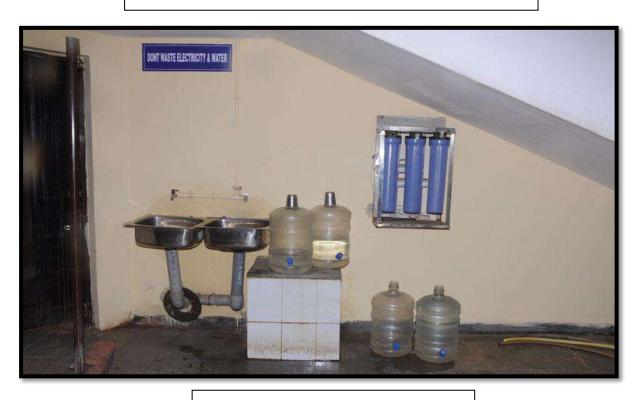

## **GENERATOR WITH 62.5 KV**

PURIFIED R O WATER PLANT IN COLLEGE CAMPUS WITH 4000 LTRS CAPACITY IN CAMPUS

**RO WATER FILTER FOR STUDENT IN CAMPUS** 