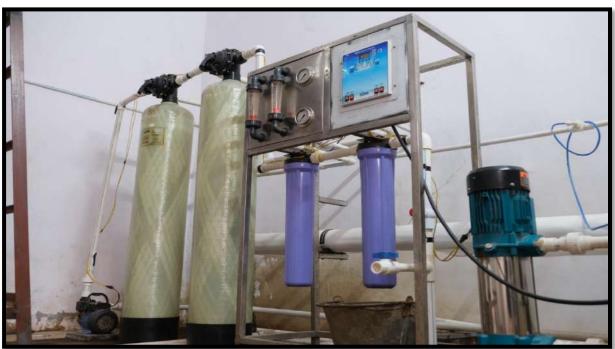

## **GENERATOR WITH 62.5 KV**

PURIFIED R O WATER PLANT IN COLLEGE CAMPUS WITH 4000 LTRS CAPACITY IN CAMPUS

**RO WATER FILTER FOR STUDENT IN CAMPUS** 