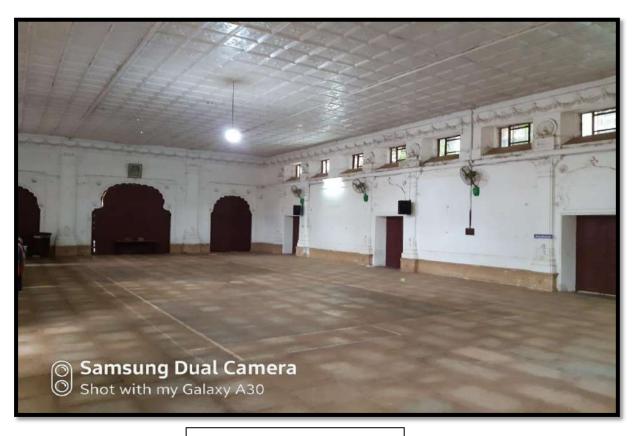

### **DARBAR HALL (AUDITORIUM)**

FRONT VIEW OF DARBAR HALL WITH SEATING CAPACITY 600

**STAGE VIEW** 

**AUDIENCE VIEW** 

**INSIDE VIEW OF DARABAR HALL** 