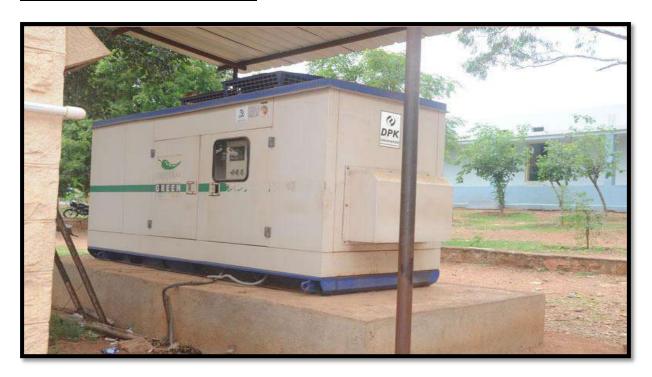

## **GENERATOR WITH 62.5 KV**

PURIFIED R O WATER PLANT IN COLLEGE CAMPUS WITH 4000 LTRS CAPACITY IN CAMPUS

**RO WATER FILTER FOR STUDENT IN CAMPUS** 