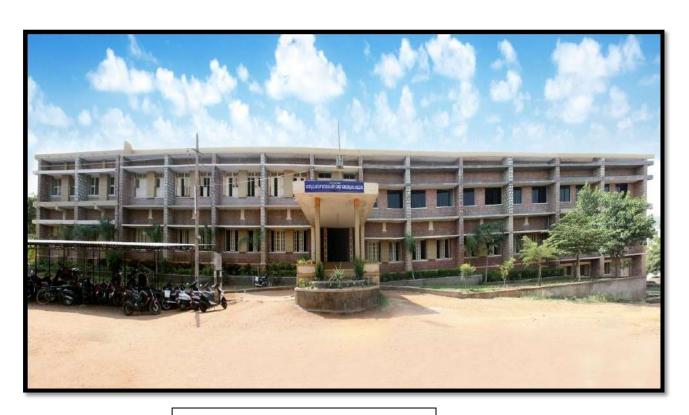

#### **ADMINISTRATIVE BLOCK**

**BLDEA CAMPUS, IN GOOGLE MAP JAMKHANDI** 

**COLLEGE LAYOUT** 

**OLD ADMINISTRATIVE BLOCK** 

FRONT VIEW OF COLLEGE BUILDING