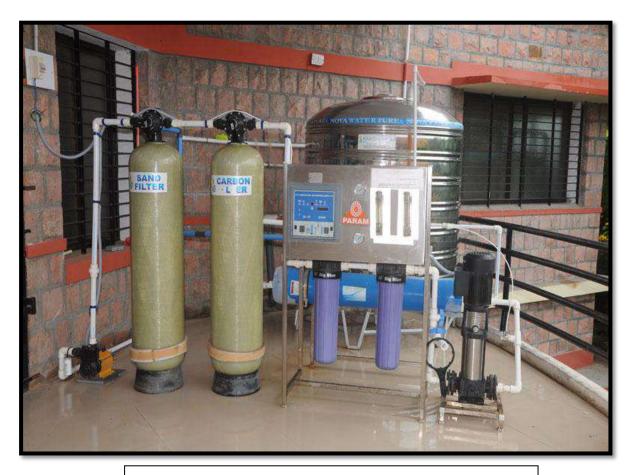

#### **SOLAR PANEL AT LADIES HOSTEL**

SOLAR HOT WATER PANEL WITH 10 UNITS, EACH ONE HAS 100 LTRS CAPACITY

R O WATER PLANT WITH CAPACITY 2000 Itrs in

**ROWATER PLANT IN LADIES HOSTEL** 

**DAINING HALL IN LADIES HOSTEL** 