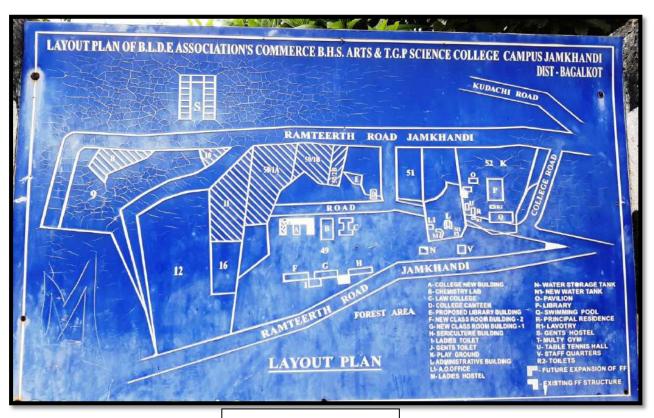

#### **ADMINISTRATIVE BLOCK**

**BLDEA CAMPUS, IN GOOGLE MAP JAMKHANDI** 

**COLLEGE LAYOUT** 

**OLD ADMINISTRATIVE BLOCK** 

FRONT VIEW OF COLLEGE BUILDING