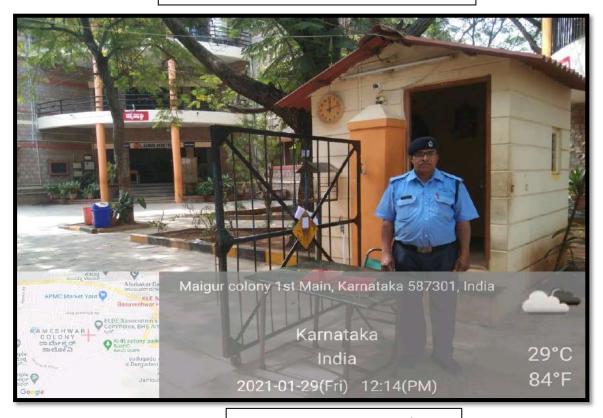

#### STRENGTH OF BOTH LADIES HOSTELS IS - 500

**SECURITY GUARD 24\*7** 

**LADIES HOSTEL SUPERVISOR** 