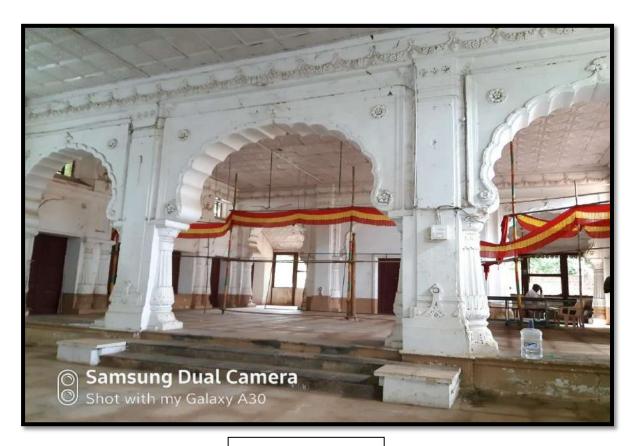

### **DARBAR HALL (AUDITORIUM)**

FRONT VIEW OF DARBAR HALL WITH SEATING CAPACITY 600

**STAGE VIEW** 

**AUDIENCE VIEW** 

**INSIDE VIEW OF DARABAR HALL** 