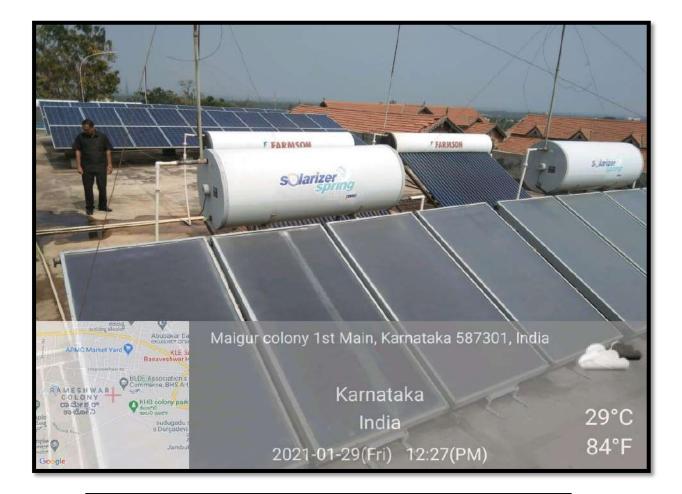

## **SOLAR PANEL**

SOLAR HOT WATER PANEL WITH 10 UNITS, EACH ONE HAS 100 LTRS

#### **SOLAR PANEL AT LADIES HOSTEL**

SOLAR HOT WATER PANEL WITH 10 UNITS, EACH ONE HAS 100 LTRS CAPACITY

R O WATER PLANT WITH CAPACITY 2000 Itrs in

**ROWATER PLANT IN LADIES HOSTEL** 

**DAINING HALL IN LADIES HOSTEL** 